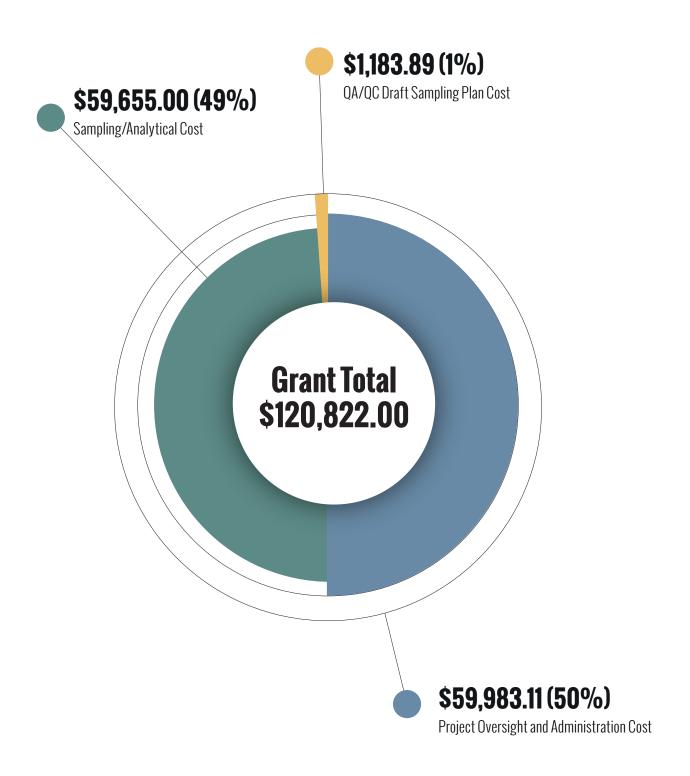

## APPENDIX C EXPENDITURES AND COSTS

A growing awareness nationally about these chemicals and Unregulated Contaminant Monitoring Rule 3 (UCMR3) data sparked ADEQs interest in taking proactive steps to determine if these constituents were present in Arizona drinking water wells. ADEQ was awarded an EPA multi-purpose grant of \$120,822 on August 22, 2016 to sample PWS drinking water wells to determine if they had been impacted with PFOA/PFOS. The purpose of the grant was to further investigate potential risk to PWS drinking water wells that were not previously sampled that could be impacted by PFOA/PFOS contamination.\*