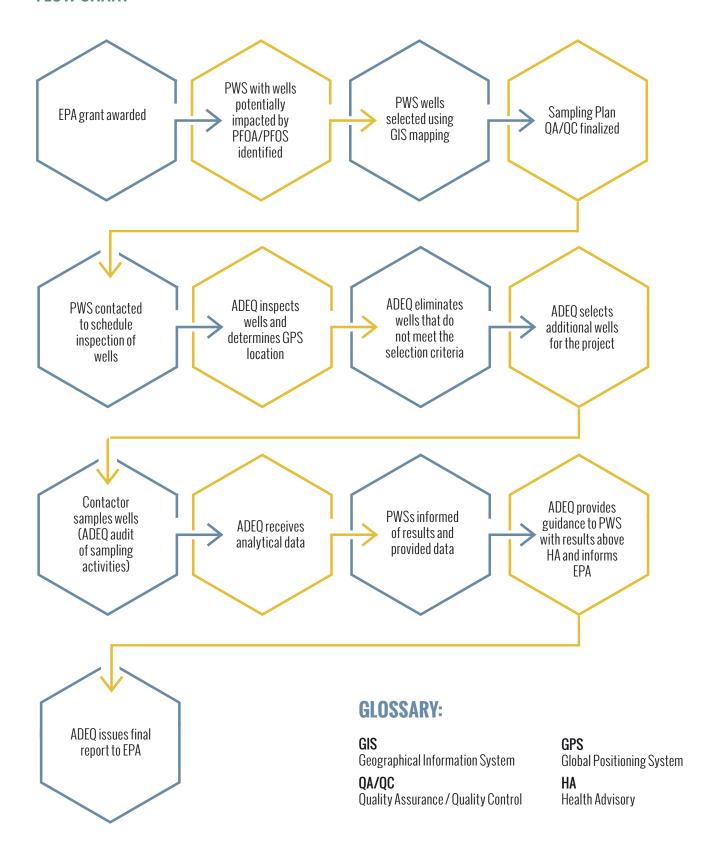

PFOA/PFOS.
- Evaluate the need for a MCL for other Poly- and Perfluorinated compounds in drinking water.
- Provide funding to resample wells where results were above the EPA Health Advisory to confirm the results of the initial screening project.
- Provide funding to locate private drinking water wells and monitoring wells in the areas where contaminates were detected. Analyze the hydrogeologic data and sample these wells for PFOA/PFOS when appropriate.
- Keep ADEQ informed on current information regarding Poly- and Perfluorinated compounds, including include health effects, regulation and analytical data collected in Arizona.
- Continue to develop analytical methods for Poly- and Perfluorinated compounds in air, soil and water.





# APPENDICES



## **APPENDIX A**

#### **FLOW CHART**



## **APPENDIX B TIMELINE**



## APPENDIX C EXPENDITURES AND COSTS



## **APPENDIX D SCREENING RESULTS**

| 09026         CITY OF SHOW LOW         55.904169         ND           03312         HYDRO RESOURGES TUSAYAN         55.523284         ND           14448         SUNSET MHP         55.628972         ND           07195         VWC BUCKEYE DIVISION SUN VALLEY         55.800947         ND           07462         BUCKEY MUNICIPAL AIRPORT         55.507456         ND           07633         HOPEVILLE         55.800479         ND           10112         CITY OF TUCSON         55.62028         ND           10112         CITY OF TUCSON         55.52118         ND           20549         USAF DAVIS MONTHAN AFB         55.506859         ND           20549         USAF DAVIS MONTHAN AFB