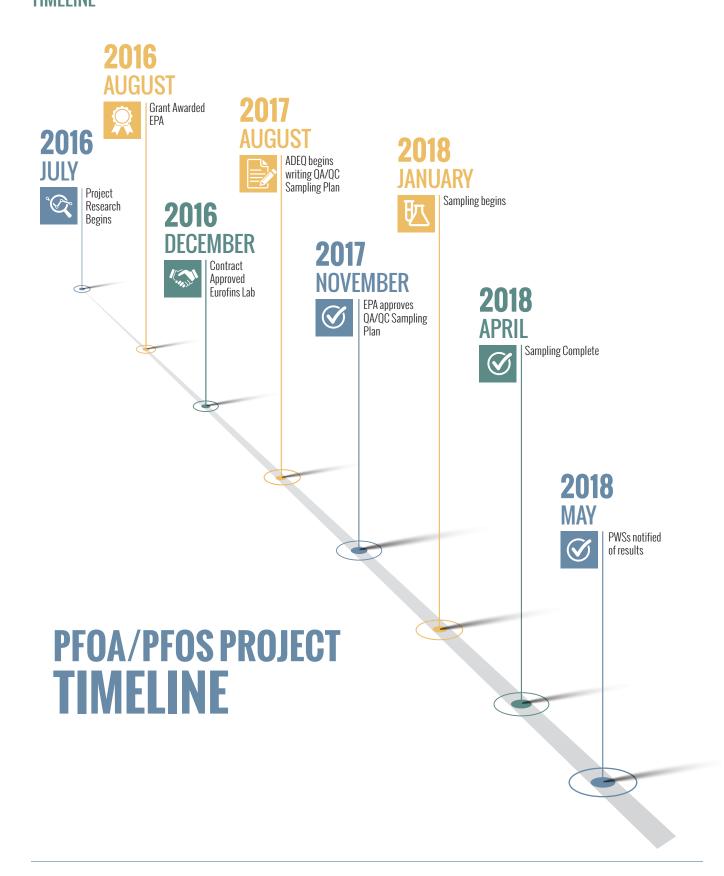

## **APPENDIX B TIMELINE**

A growing awareness nationally about these chemicals and Unregulated Contaminant Monitoring Rule 3 (UCMR3) data sparked ADEQs interest in taking proactive steps to determine if these constituents were present in Arizona drinking water wells. ADEQ was awarded an EPA multi-purpose grant of \$120,822 on August 22, 2016 to sample PWS drinking water wells to determine if they had been impacted with PFOA/PFOS. The purpose of the grant was to further investigate potential risk to PWS drinking water wells that were not previously sampled that could be impacted by PFOA/PFOS contamination.\*

PWSs in this screening varied in number of customers served (Figure 1, pg 6). ADEQ identified 162 PWS drinking water wells for screening (Figure 2, pg 6). ADEQ determined 100 wells at 68 different PWSs met the selection criteria for sampling. ADEQ also received data from some PWSs for 9 additional wells (Figure 2). ADEQ requested sampling data for 8 other wells, but data were not received.

Sampling was conducted by ADEQ's contractor (P.G. Environmental) per the EPA approved sampling plan "ADEQ Quality Assurance and Sampling Plan for Polyfluorinated Compounds at Public Water Systems". Sampling protocols in this plan were strictly followed in order to eliminate false positives. Samples were transported within 24 hours to Eaton Eurofins, Inc. for analysis per EPA Analytical Method 537. Sampling was conducted from January through May 2018. Sampling data can be found in Appendix D.