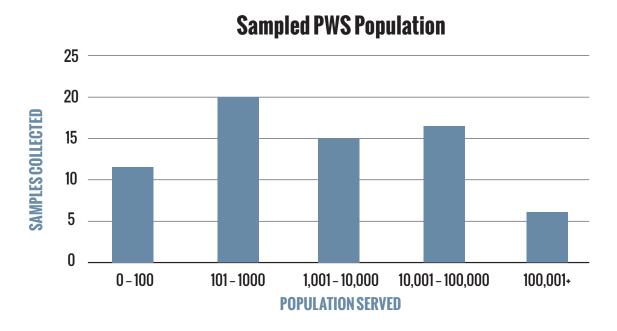

PWSs in this screening varied in number of customers served (Figure 1, pg 6). ADEQ identified 162 PWS drinking water wells for screening (Figure 2, pg 6). ADEQ determined 100 wells at 68 different PWSs met the selection criteria for sampling. ADEQ also received data from some PWSs for 9 additional wells (Figure 2). ADEQ requested sampling data for 8 other wells, but data were not received.

## Figure 1:

Figure 2: