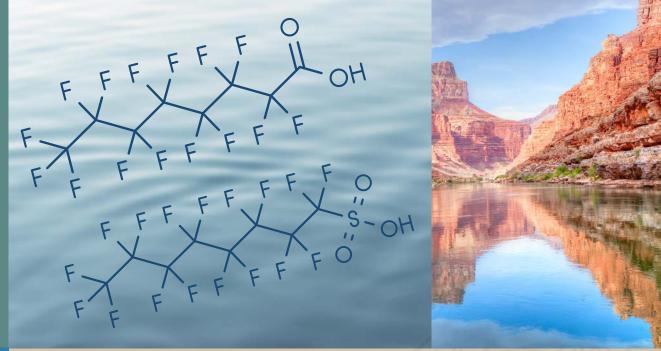

## BACKGROUND

PFOA/PFOS are man-made chemicals that have been manufactured and used in a variety of industries since the 1940s. The compounds can be found in firefighting foams, food packaging, stain and water-repellent fabrics, Teflon™ and chemicals used at paper mills.

A growing awareness nationally about these chemicals and Unregulated Contaminant Monitoring Rule 3 (UCMR3) data sparked ADEQs interest in taking proactive steps to determine if these constituents were present in Arizona drinking water wells. ADEQ was awarded an EPA multi-purpose grant of \$120,822 on August 22, 2016 to sample PWS drinking water wells to determine if they had been impacted with PFOA/PFOS. The purpose of the grant was to further investigate potential risk to PWS drinking water wells that were not previously sampled that could be impacted by PFOA/PFOS contamination.\*