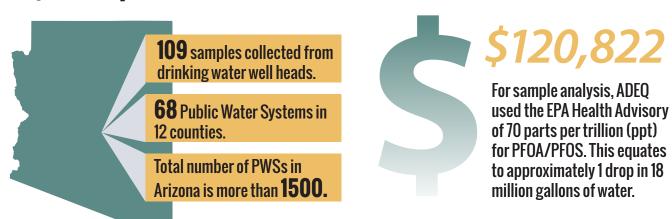

A growing awareness nationally about these chemicals and Unregulated Contaminant Monitoring Rule 3 (UCMR3) data sparked ADEQs interest in taking proactive steps to determine if these constituents were present in Arizona drinking water wells. ADEQ was awarded an EPA multi-purpose grant of \$120,822 on August 22, 2016 to sample PWS drinking water wells to determine if they had been impacted with PFOA/PFOS. The purpose of the grant was to further investigate potential risk to PWS drinking water wells that were not previously sampled that could be impacted by PFOA/PFOS contamination.\*

PWSs in this screening varied in number of customers served (Figure 1, pg 6). ADEQ identified 162 PWS drinking water wells for screening (Figure 2, pg 6). ADEQ determined 100 wells at 68 different PWSs met the selection criteria for sampling. ADEQ also received data from some PWSs for 9 additional wells (Figure 2). ADEQ requested sampling data for 8 other wells, but data were not received.

Out of over 1500 PWSs in Arizona, 68 were identified as having drinking water wells located near potential sources, and 109 wells met the selection criteria for sampling. Data showed 89 wells (81.7%) were non-detect, 14 wells (12.8%) were below the EPA Health Advisory and 6 wells (5.5%) were above the EPA Health Advisory. For those above the EPA Health Advisory, the data ranged from 72 to 166 ppt. Data is available in Appendix D.