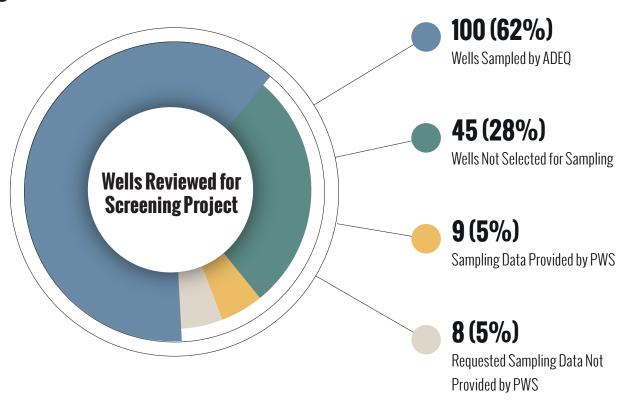

PWSs in this screening varied in number of customers served (Figure 1, pg 6). ADEQ identified 162 PWS drinking water wells for screening (Figure 2, pg 6). ADEQ determined 100 wells at 68 different PWSs met the selection criteria for sampling. ADEQ also received data from some PWSs for 9 additional wells (Figure 2). ADEQ requested sampling data for 8 other wells, but data were not received.

## Figure 1:

Figure 2: