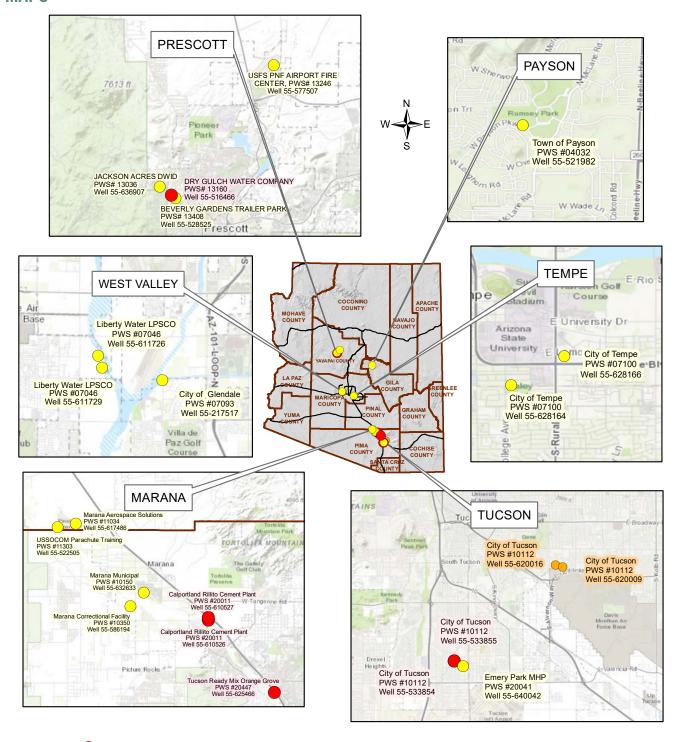

Out of over 1500 PWSs in Arizona, 68 were identified as having drinking water wells located near potential sources, and 109 wells met the selection criteria for sampling. Data showed 89 wells (81.7%) were non-detect, 14 wells (12.8%) were below the EPA Health Advisory and 6 wells (5.5%) were above the EPA Health Advisory. For those above the EPA Health Advisory, the data ranged from 72 to 166 ppt. Data is available in Appendix D.

## **APPENDIX D SCREENING RESULTS**

| 09026         CITY OF SHOW LOW         55.904169         ND           03312         HYDRO RESOURGES TUSAYAN         55.523284         ND           14448         SUNSET MHP         55.628972         ND           07195         VWC BUCKEYE DIVISION SUN VALLEY         55.800947         ND           07462         BUCKEY MUNICIPAL AIRPORT         55.507456         ND           07633         HOPEVILLE         55.800479         ND           10112         CITY OF TUCSON         55.62028         ND           10112         CITY OF TUCSON         55.52118         ND           20549         USAF DAVIS MONTHAN AFB         55.506859         ND           20549         USAF DAVIS MONTHAN AFB         55.621582         ND           10112         CITY OF TUCSON         55.53854         104.60           10112         CITY OF TUCSON         55.53855         30.00           202041         EME                                             | PWS ID# | PWS Name                        | Well#                      | PFOS+<br>PFOA ng/L |
|------------------------------------------------------------------------------------------------------------------------------------------------------------------------------------------------------------------------------------------------------------------------------------------------------------------------------------------------------------------------------------------------------------------------------------------------------------------------------------------------------------------------------------------------------------------------------------------------------------------------------------------------------------------------------------------------------------------------------------------------------------------------------------------------------------------------------------------------------------------------------------------------------------------------------------------------------------------------------------------------------------------------------------------------------------------------------------------------------------------------------------------------------------------------------------------------------------------------------------------------------------|---------|---------------------------------|----------------------------|--------------------|
| 14448         SUNSETMHP         55 628972         ND           07195         VWC BUCKEYE DIVISION SUN VALLEY         55 800947         ND           07462         BUCKEYE MUNICIPAL AIRPORT         55 507456         ND           07633         HOPEVILLE         55 800479         ND           10112         CITY OF TUCSON         55 620268         ND           10112         CITY OF TUCSON         55 55218         ND           20549         USAF DAVIS MONTHAN AFB         55 506859         ND           20549         USAF DAVIS MONTHAN AFB         55 621882         ND           20549         USAF DAVIS MONTHAN AFB         55 621862         ND           10112         CITY OF TUCSON         55 533855         ND           10112         CITY OF TUCSON         55 533855         80 00           10112         CITY OF TUCSON         55 533855         80 00           20041         EMERY PARK MIHP         55 640042         59 00           20202         SIERRA VISTA AIRPORT         55 63189         ND           02061         BISBEE DOUGLAS INTL AIRPORT         55 60688         ND           02061         BISBEE DOUGLAS INTL AIRPORT         55 606412         ND           02061<                                    | 09026   | CITY OF SHOW LOW                | CITY OF SHOW LOW 55-904169 |                    |
| 07195         VWG BUCKEYE DIVISION SUN VALLEY         \$5,800947         ND           07462         BUCKEYE MUNICIPAL AIRPORT         \$5,507456         ND           07633         HOPEVILLE         \$5,800479         ND           10112         CITY OF TUCSON         \$5,620268         ND           10112         CITY OF TUCSON         \$5,55218         ND           20549         USAF DAVIS MONTHAN AFB         \$5,500869         ND           20549         USAF DAVIS MONTHAN AFB         \$5,621862         ND           10112         CITY OF TUCSON         \$5,533854         104,60           10112         CITY OF TUCSON         \$5,533855         80,00           10112         CITY OF TUCSON         \$5,533855         80,00           20041         EMERY PARK MHP         \$5,640042         \$9,00           02082         SIERRA VISTA AIRPORT         \$5,503189         ND           02078         US ARMY FORT HUACHUCA         \$5,626108         ND           02061         BISBEE DOUGLAS INTL AIRPORT         \$5,50373         ND           02061         BISBEE DOUGLAS INTL AIRPORT         \$5,566412         ND           10350         MARANA CORRECTIONAL FACILITY         \$5,560412         ND      <       | 03312   | HYDRO RESOURCES-TUSAYAN         | 55-523284                  | ND                 |
| 07462         BUCKEYEMUNICIPAL AIRPORT         \$5,507456         ND           07633         HOPEVILLE         \$5,800479         ND           10112         CITY OF TUCSON         \$5,620268         ND           10112         CITY OF TUCSON         \$5,552118         ND           20549         USAF DAVIS MONTHAN AFB         \$5,508659         ND           20549         USAF DAVIS MONTHAN AFB         \$5,621582         ND           20549         USAF DAVIS MONTHAN AFB         \$5,621582         ND           10112         CITY OF TUCSON         \$5,533854         104,60           10112         CITY OF TUCSON         \$5,533855         80,00           20041         EMERY PARK MIPP         \$5,640042         \$9,00           20082         SIERRA VISTA AIRPORT         \$5,50189         ND           02082         US ARMY FORT HUACHUCA         \$5,626108         ND           02102         CORONADO ELEMENTARY         \$5,00668         ND           02061         BISBEE DOUGLAS INTLAIRPORT         \$5,5626108         ND           02061         BISBEE DOUGLAS INTLAIRPORT         \$5,606412         ND           10350         MARANA CORRECTIONAL FACILITY         \$5,606412         ND                      | 14448   | SUNSET MHP                      | 55-628972                  | ND                 |
| 07633         HOPEVILLE         55.800479         ND           10112         CITY OF TUCSON         55.620268         ND           10112         CITY OF TUCSON         55.52118         ND           20549         USAF DAVIS MONTHAN AFB         55.506859         ND           20549         USAF DAVIS MONTHAN AFB         55.621582         ND           10112         CITY OF TUCSON         55.533854         104.60           10112         CITY OF TUCSON         55.533855         80.00           20041         EMERY PARK MIPP         55.640042         59.00           20282         SIERRA VISTA AIRPORT         55.505189         ND           02082         US ARMY FORT HUACHUCA         55.626108         ND           02078         US ARMY FORT HUACHUCA         55.626108         ND           02102         CORONADO ELEMENTARY         55.087668         ND           02061         BISBEE DOUGLAS INTL AIRPORT         55.516373         ND           02061         BISBEE DOUGLAS INTL AIRPORT         55.506412         ND           10350         MARANA CORRECTIONAL FACILITY         55.506942         ND           10350         MARANA MUNICIPAL- MARANA         55.622633         11.90                                   | 07195   | VWC BUCKEYE DIVISION SUN VALLEY | 55-800947                  | ND                 |
| 10112                                                                                                                                                                                                                                                                                                                                                                                                                                                                                                                                                                                                                                                                                                                                                                                                                                                                                                                                                                                                                                                                                                                                                                                                                                                      | 07462   | BUCKEYE MUNICIPAL AIRPORT       | 55-507456                  | ND                 |
| 10112                                                                                                                                                                                                                                                                                                                                                                                                                                                                                                                                                                                                                                                                                                                                                                                                                                                                                                                                                                                                                                                                                                                                                                                                                                                      | 07633   | HOPEVILLE                       | 55-800479                  | ND                 |
| 20549         USAF DAVIS MONTHAN AFB         55.508859         ND           20549         USAF DAVIS MONTHAN AFB         55.621582         ND           20549         USAF DAVIS MONTHAN AFB         55.219602         ND           10112         CITY OF TUCSON         55.53854         104.60           10112         CITY OF TUCSON         55.53855         80.00           20041         EMERY PARK MIPP         55.640042         59.00           02082         SIERRA VISTA AIRPORT         55.505189         ND           02078         US ARMY FORT HUACHUCA         55.62108         ND           02102         CORONADO ELEMENTARY         55.087668         ND           02061         BISBEE DOUGLAS INTL AIRPORT         55.516373         ND           02061         BISBEE DOUGLAS INTL AIRPORT         55.606412         ND           10350         MARANA CORRECTIONAL FACILITY         55.586194         3.10           10150         MARANA MUNICIPAL - MARANA         55.632633         11.90           11303         USSOCOM PARACHUTE TRAINING         55.52505         11.90           11034         MARANA AEROSPACE SOLUTIONS         55.617486         12.8           11328         COPPER MOUNTAIN RANCH CFD         55.62062 | 10112   | CITY OF TUCSON                  | 55-620268                  | ND                 |
| 20549         USAF DAVIS MONTHAN AFB         55.621582         ND           20549         USAF DAVIS MONTHAN AFB         55.219602         ND           10112         CITY OF TUGSON         55.53854         104.60           10112         CITY OF TUGSON         55.53855         80.00           20041         EMERY PARK MHP         55.640042         59.00           02082         SIERRA VISTA AIRPORT         55.505189         ND           02078         US ARMY FORT HUACHUCA         55.626108         ND           02102         CORONADO ELEMENTARY         55.087668         ND           02061         BISBEE DOUGLAS INTL AIRPORT         55.516373         ND           02061         BISBEE DOUGLAS INTL AIRPORT         55.5606412         ND           10350         MARANA CORRECTIONAL FACILITY         55.5606412         ND           10350         MARANA MUNICIPAL - MARANA         55.632633         11.90           11303         USSOCOM PARACCHUTE TRAINING         55.522505         11.90           11304         MARANA AEROSPACE SOLUTIONS         55.617486         12.8           11328         COPPER MOUNTAIN RANCH CFD         55.620626         ND           07911         FAITH FAMILY CHURCH         55.515548 | 10112   | CITY OF TUCSON                  | 55-552118                  | ND                 |
| 20549         USAF DAVIS MONTHAN AFB         55.219602         ND           10112         CITY OF TUCSON         55.533854         104.60           10112         CITY OF TUCSON         55.533855         80.00           20041         EMERY PARK MHP         55.640042         59.00           02082         SIERRA VISTA AIRPORT         55.505189         ND           02078         US ARMY FORT HUACHUCA         55.626108         ND           02102         CORONADO ELEMENTARY         55.087668         ND           02061         BISBEE DOUGLAS INTL AIRPORT         55.516373         ND           02061         BISBEE DOUGLAS INTL AIRPORT         55.606412         ND           10350         MARANA CORRECTIONAL FACILITY         55.86194         3.10           10150         MARRANA MUNICIPAL - MARANA         55.632633         11.90           11303         USSOCOM PARACHUTE TRAINING         55.522505         11.90           11034         MARANA AEROSPACE SOLUTIONS         55.617486         12.8           11328         COPPER MOUNTAIN RANCH CFD         55.620626         ND           07911         FAITH FAMILY CHURCH         55.215548         ND           07095         MESA CITY OF         55.605314          | 20549   | USAF DAVIS MONTHAN AFB          | 55-506859                  | ND                 |
| 10112         CITY OF TUCSON         55-533854         104.60           10112         CITY OF TUCSON         55-533855         80.00           20041         EMERY PARK MHP         55-640042         59.00           02082         SIERRA VISTA AIRPORT         55-505189         ND           02078         US ARMY FORT HUACHUCA         55-626108         ND           02102         CORONADO ELEMENTARY         55-087668         ND           02061         BISBEE DOUGLAS INTL AIRPORT         55-516373         ND           02061         BISBEE DOUGLAS INTL AIRPORT         55-5066412         ND           10350         MARANA CORRECTIONAL FACILITY         55-586194         3.10           10150         MARANA MUNICIPAL - MARANA         55-632633         11.90           11303         USSOCOM PARACHUTE TRAINING         55-522505         11.90           11034         MARANA AEROSPACE SOLUTIONS         55-617486         12.8           11328         COPPER MOUNTAIN RANCH CFD         55-620626         ND           07911         FAITH FAMILY CHURCH         55-215548         ND           07090         CHANDLER CITY OF         55-605314         ND           07098         SCOTTSDALE CITY OF         55-626827         | 20549   | USAF DAVIS MONTHAN AFB          | 55-621582                  | ND                 |
| 10112         CITY OF TUCSON         55.533855         80.00           20041         EMERY PARK MHP         55.640042         59.00           02082         SIERRA VISTA AIRPORT         55.505189         ND           02078         US ARMY FORT HUACHUCA         55.626108         ND           02102         CORONADO ELEMENTARY         55.087668         ND           02061         BISBEE DOUGLAS INTL AIRPORT         55.516373         ND           02061         BISBEE DOUGLAS INTL AIRPORT         55.606412         ND           10350         MARANA CORRECTIONAL FACILITY         55.586194         3.10           10150         MARANA MUNICIPAL - MARANA         55.632633         11.90           11303         USSOCOM PARACHUTE TRAINING         55.522505         11.90           11034         MARANA AEROSPACE SOLUTIONS         55.617486         12.8           11328         COPPER MOUNTAIN RANCH CFD         55.620626         ND           07911         FAITH FAMILY CHURCH         55.215548         ND           07090         CHANDLER CITY OF         55.605314         ND           07095         MESA CITY OF         55.605314         ND           07098         SCOTTSDALE CITY OF         55.522816         <      | 20549   | USAF DAVIS MONTHAN AFB          | 55-219602                  | ND                 |
| 20041         EMERY PARK MHP         55.640042         59.00           02082         SIERRA VISTA AIRPORT         55.505189         ND           02078         US ARMY FORT HUACHUCA         55.626108         ND           02102         CORONADO ELEMENTARY         55.087668         ND           02061         BISBEE DOUGLAS INTL AIRPORT         55.516373         ND           02061         BISBEE DOUGLAS INTL AIRPORT         55.606412         ND           10350         MARANA CORRECTIONAL FACILITY         55.586194         3.10           10150         MARANA MUNICIPAL - MARANA         55.632633         11.90           11303         USSOCOM PARACHUTE TRAINING         55.522505         11.90           11034         MARANA AEROSPACE SOLUTIONS         55.617486         12.8           11328         COPPER MOUNTAIN RANCH CFD         55.620626         ND           07911         FAITH FAMILY CHURCH         55.215548         ND           07090         CHANDLER CITY OF         55.605314         ND           07095         MESA CITY OF         55.628627         ND           07098         SCOTTSDALE CITY OF         55.522377         ND           07098         SCOTTSDALE CITY OF         55.628166               | 10112   | CITY OF TUCSON                  | 55-533854                  | 104.60             |
| 02082         SIERRA VISTA AIRPORT         55-505189         ND           02078         US ARMY FORT HUACHUCA         55-626108         ND           02102         CORONADO ELEMENTARY         55-087668         ND           02061         BISBEE DOUGLAS INTL AIRPORT         55-516373         ND           02061         BISBEE DOUGLAS INTL AIRPORT         55-606412         ND           10350         MARANA CORRECTIONAL FACILITY         55-586194         3.10           10150         MARANA MUNICIPAL - MARANA         55-632633         11.90           11303         USSOCOM PARACHUTE TRAINING         55-522505         11.90           11034         MARANA AEROSPAGE SOLUTIONS         55-617486         12.8           11328         COPPER MOUNTAIN RANCH CFD         55-620626         ND           07911         FAITH FAMILY CHURCH         55-215548         ND           07090         CHANDLER CITY OF         55-605314         ND           07095         MESA CITY OF         55-626827         ND           07098         SCOTTSDALE CITY OF         55-626827         ND           07098         SCOTTSDALE CITY OF         55-628166         56.00           07100         TEMPE CITY OF         55-628166         <      | 10112   | CITY OF TUCSON                  | 55-533855                  | 80.00              |
| 02078         US ARMY FORT HUACHUCA         55.626108         ND           02102         CORONADO ELEMENTARY         55.087668         ND           02061         BISBEE DOUGLAS INTL AIRPORT         55.516373         ND           02061         BISBEE DOUGLAS INTL AIRPORT         55.606412         ND           10350         MARANA CORRECTIONAL FACILITY         55.586194         3.10           10150         MARANA CORRECTIONAL FACILITY         55.586194         3.10           11303         USSOCOM PARACHUTE TRAINING         55.632633         11.90           11303         USSOCOM PARACHUTE TRAINING         55.522505         11.90           11034         MARANA AEROSPACE SOLUTIONS         55.617486         12.8           11328         COPPER MOUNTAIN RANCH CFD         55.620626         ND           07911         FAITH FAMILY CHURCH         55.215548         ND           07090         CHANDLER CITY OF         55.605314         ND           07095         MESA CITY OF         55.628627         ND           07098         SCOTTSDALE CITY OF         55.52866         56.00           07100         TEMPE CITY OF         55.628166         56.00           07100         TEMPE CITY OF         55.628164        | 20041   | EMERY PARK MHP                  | 55-640042                  | 59.00              |
| 02102         CORONADO ELEMENTARY         55-087668         ND           02061         BISBEE DOUGLAS INTL AIRPORT         55-516373         ND           02061         BISBEE DOUGLAS INTL AIRPORT         55-606412         ND           10350         MARANA CORRECTIONAL FACILITY         55-586194         3.10           10150         MARANA MUNICIPAL - MARANA         55-632633         11.90           11303         USSOCOM PARACHUTE TRAINING         55-522505         11.90           11034         MARANA AEROSPACE SOLUTIONS         55-617486         12.8           11328         COPPER MOUNTAIN RANCH CFD         55-620626         ND           07911         FAITH FAMILY CHURCH         55-215548         ND           07090         CHANDLER CITY OF         55-605314         ND           07095         MESA CITY OF         55-605314         ND           07098         SCOTTSDALE CITY OF         55-626827         ND           07098         SCOTTSDALE CITY OF         55-522377         ND           07100         TEMPE CITY OF         55-628166         56.00           07100         TEMPE CITY OF         55-628164         29.10                                                                                    | 02082   | SIERRA VISTA AIRPORT            | 55-505189                  | ND                 |
| 02061         BISBEE DOUGLAS INTL AIRPORT         55-516373         ND           02061         BISBEE DOUGLAS INTL AIRPORT         55-606412         ND           10350         MARANA CORRECTIONAL FACILITY         55-586194         3.10           10150         MARANA MUNICIPAL - MARANA         55-632633         11.90           11303         USSOCOM PARACHUTE TRAINING         55-522505         11.90           11034         MARANA AEROSPACE SOLUTIONS         55-617486         12.8           11328         COPPER MOUNTAIN RANCH CFD         55-620626         ND           07911         FAITH FAMILY CHURCH         55-215548         ND           07090         CHANDLER CITY OF         55-605314         ND           07095         MESA CITY OF         55-626627         ND           07098         SCOTTSDALE CITY OF         55-626827         ND           07098         SCOTTSDALE CITY OF         55-628166         56.00           07100         TEMPE CITY OF         55-628164         29.10                                                                                                                                                                                                                                | 02078   | US ARMY FORT HUACHUCA           | 55-626108                  | ND                 |
| 02061         BISBEE DOUGLAS INTL AIRPORT         55-606412         ND           10350         MARANA CORRECTIONAL FACILITY         55-586194         3.10           10150         MARANA MUNICIPAL - MARANA         55-632633         11.90           11303         USSOCOM PARACHUTE TRAINING         55-522505         11.90           11034         MARANA AEROSPACE SOLUTIONS         55-617486         12.8           11328         COPPER MOUNTAIN RANCH CFD         55-620626         ND           07911         FAITH FAMILY CHURCH         55-215548         ND           07090         CHANDLER CITY OF         55-605314         ND           07095         MESA CITY OF         55-626827         ND           07098         SCOTTSDALE CITY OF         55-626827         ND           07098         SCOTTSDALE CITY OF         55-5237377         ND           07100         TEMPE CITY OF         55-628166         56.00           07100         TEMPE CITY OF         55-628164         29.10                                                                                                                                                                                                                                             | 02102   | CORONADO ELEMENTARY             | 55-087668                  | ND                 |
| 10350         MARANA CORRECTIONAL FACILITY         55-586194         3.10           10150         MARANA MUNICIPAL - MARANA         55-632633         11.90           11303         USSOCOM PARACHUTE TRAINING         55-522505         11.90           11034         MARANA AEROSPACE SOLUTIONS         55-617486         12.8           11328         COPPER MOUNTAIN RANCH CFD         55-620626         ND           07911         FAITH FAMILY CHURCH         55-215548         ND           07090         CHANDLER CITY OF         55-605314         ND           07095         MESA CITY OF         55-585924         ND           07098         SCOTTSDALE CITY OF         55-626827         ND           07098         SCOTTSDALE CITY OF         55-52377         ND           07100         TEMPE CITY OF         55-628166         56.00           07100         TEMPE CITY OF         55-628164         29.10                                                                                                                                                                                                                                                                                                                                | 02061   | BISBEE DOUGLAS INTL AIRPORT     | 55-516373                  | ND                 |
| 10150         MARANA MUNICIPAL - MARANA         55-632633         11.90           11303         USSOCOM PARACHUTE TRAINING         55-522505         11.90           11034         MARANA AEROSPACE SOLUTIONS         55-617486         12.8           11328         COPPER MOUNTAIN RANCH CFD         55-620626         ND           07911         FAITH FAMILY CHURCH         55-215548         ND           07090         CHANDLER CITY OF         55-605314         ND           07095         MESA CITY OF         55-585924         ND           07098         SCOTTSDALE CITY OF         55-626827         ND           07098         SCOTTSDALE CITY OF         55-572377         ND           07100         TEMPE CITY OF         55-628166         56.00           07100         TEMPE CITY OF         55-628164         29.10                                                                                                                                                                                                                                                                                                                                                                                                                   | 02061   | BISBEE DOUGLAS INTL AIRPORT     | 55-606412                  | ND                 |
| 11303         USSOCOM PARACHUTE TRAINING         55-522505         11.90           11034         MARANA AEROSPACE SOLUTIONS         55-617486         12.8           11328         COPPER MOUNTAIN RANCH CFD         55-620626         ND           07911         FAITH FAMILY CHURCH         55-215548         ND           07090         CHANDLER CITY OF         55-605314         ND           07095         MESA CITY OF         55-585924         ND           07098         SCOTTSDALE CITY OF         55-626827         ND           07098         SCOTTSDALE CITY OF         55-572377         ND           07100         TEMPE CITY OF         55-628166         56.00           07100         TEMPE CITY OF         55-628164         29.10                                                                                                                                                                                                                                                                                                                                                                                                                                                                                                     | 10350   | MARANA CORRECTIONAL FACILITY    | 55-586194                  | 3.10               |
| 11034       MARANA AEROSPACE SOLUTIONS       55-617486       12.8         11328       COPPER MOUNTAIN RANCH CFD       55-620626       ND         07911       FAITH FAMILY CHURCH       55-215548       ND         07090       CHANDLER CITY OF       55-605314       ND         07095       MESA CITY OF       55-585924       ND         07098       SCOTTSDALE CITY OF       55-626827       ND         07098       SCOTTSDALE CITY OF       55-572377       ND         07100       TEMPE CITY OF       55-628166       56.00         07100       TEMPE CITY OF       55-628164       29.10                                                                                                                                                                                                                                                                                                                                                                                                                                                                                                                                                                                                                                                              | 10150   | MARANA MUNICIPAL - MARANA       | 55-632633                  | 11.90              |
| 11328         COPPER MOUNTAIN RANCH CFD         55-620626         ND           07911         FAITH FAMILY CHURCH         55-215548         ND           07090         CHANDLER CITY OF         55-605314         ND           07095         MESA CITY OF         55-585924         ND           07098         SCOTTSDALE CITY OF         55-626827         ND           07098         SCOTTSDALE CITY OF         55-572377         ND           07100         TEMPE CITY OF         55-628166         56.00           07100         TEMPE CITY OF         55-628164         29.10                                                                                                                                                                                                                                                                                                                                                                                                                                                                                                                                                                                                                                                                          | 11303   | USSOCOM PARACHUTE TRAINING      | 55-522505                  | 11.90              |
| 07911         FAITH FAMILY CHURCH         55-215548         ND           07090         CHANDLER CITY OF         55-605314         ND           07095         MESA CITY OF         55-585924         ND           07098         SCOTTSDALE CITY OF         55-626827         ND           07098         SCOTTSDALE CITY OF         55-572377         ND           07100         TEMPE CITY OF         55-628166         56.00           07100         TEMPE CITY OF         55-628164         29.10                                                                                                                                                                                                                                                                                                                                                                                                                                                                                                                                                                                                                                                                                                                                                         | 11034   | MARANA AEROSPACE SOLUTIONS      | 55-617486                  | 12.8               |
| 07090         CHANDLER CITY OF         55-605314         ND           07095         MESA CITY OF         55-585924         ND           07098         SCOTTSDALE CITY OF         55-626827         ND           07098         SCOTTSDALE CITY OF         55-572377         ND           07100         TEMPE CITY OF         55-628166         56.00           07100         TEMPE CITY OF         55-628164         29.10                                                                                                                                                                                                                                                                                                                                                                                                                                                                                                                                                                                                                                                                                                                                                                                                                                  | 11328   | COPPER MOUNTAIN RANCH CFD       | 55-620626                  | ND                 |
| 07095         MESA CITY OF         55-585924         ND           07098         SCOTTSDALE CITY OF         55-626827         ND           07098         SCOTTSDALE CITY OF         55-572377         ND           07100         TEMPE CITY OF         55-628166         56.00           07100         TEMPE CITY OF         55-628164         29.10                                                                                                                                                                                                                                                                                                                                                                                                                                                                                                                                                                                                                                                                                                                                                                                                                                                                                                        | 07911   | FAITH FAMILY CHURCH             | 55-215548                  | ND                 |
| 07098         SCOTTSDALE CITY OF         55-626827         ND           07098         SCOTTSDALE CITY OF         55-572377         ND           07100         TEMPE CITY OF         55-628166         56.00           07100         TEMPE CITY OF         55-628164         29.10                                                                                                                                                                                                                                                                                                                                                                                                                                                                                                                                                                                                                                                                                                                                                                                                                                                                                                                                                                          | 07090   | CHANDLER CITY OF                | 55-605314                  | ND                 |
| 07098         SCOTTSDALE CITY OF         55-572377         ND           07100         TEMPE CITY OF         55-628166         56.00           07100         TEMPE CITY OF         55-628164         29.10                                                                                                                                                                                                                                                                                                                                                                                                                                                                                                                                                                                                                                                                                                                                                                                                                                                                                                                                                                                                                                                  | 07095   | MESA CITY OF                    | 55-585924                  | ND                 |
| 07100         TEMPE CITY OF         55-628166         56.00           07100         TEMPE CITY OF         55-628164         29.10                                                                                                                                                                                                                                                                                                                                                                                                                                                                                                                                                                                                                                                                                                                                                                                                                                                                                                                                                                                                                                                                                                                          | 07098   | SCOTTSDALE CITY OF              | 55-626827                  | ND                 |
| 07100 TEMPE CITY OF 55-628164 29.10                                                                                                                                                                                                                                                                                                                                                                                                                                                                                                                                                                                                                                                                                                                                                                                                                                                                                                                                                                                                                                                                                                                                                                                                                        | 07098   | SCOTTSDALE CITY OF              | 55-572377                  | ND                 |
|                                                                                                                                                                                                                                                                                                                                                                                                                                                                                                                                                                                                                                                                                                                                                                                                                                                                                                                                                                                                                                                                                                                                                                                                                                                            | 07100   | TEMPE CITY OF                   | 55-628166                  | 56.00              |
| 07093 GLENDALE CITY OF 55-217517 17.70                                                                                                                                                                                                                                                                                                                                                                                                                                                                                                                                                                                                                                                                                                                                                                                                                                                                                                                                                                                                                                                                                                                                                                                                                     | 07100   | TEMPE CITY OF                   | 55-628164                  | 29.10              |
|                                                                                                                                                                                                                                                                                                                                                                                                                                                                                                                                                                                                                                                                                                                                                                                                                                                                                                                                                                                                                                                                                                                                                                                                                                                            | 07093   | GLENDALE CITY OF                | 55-217517                  | 17.70              |