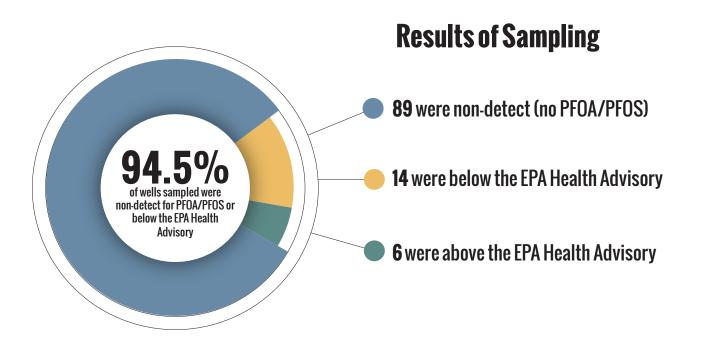

Out of over 1500 PWSs in Arizona, 68 were identified as having drinking water wells located near potential sources, and 109 wells met the selection criteria for sampling. Data showed 89 wells (81.7%) were non-detect, 14 wells (12.8%) were below the EPA Health Advisory and 6 wells (5.5%) were above the EPA Health Advisory. For those above the EPA Health Advisory, the data ranged from 72 to 166 ppt. Data is available in Appendix D.