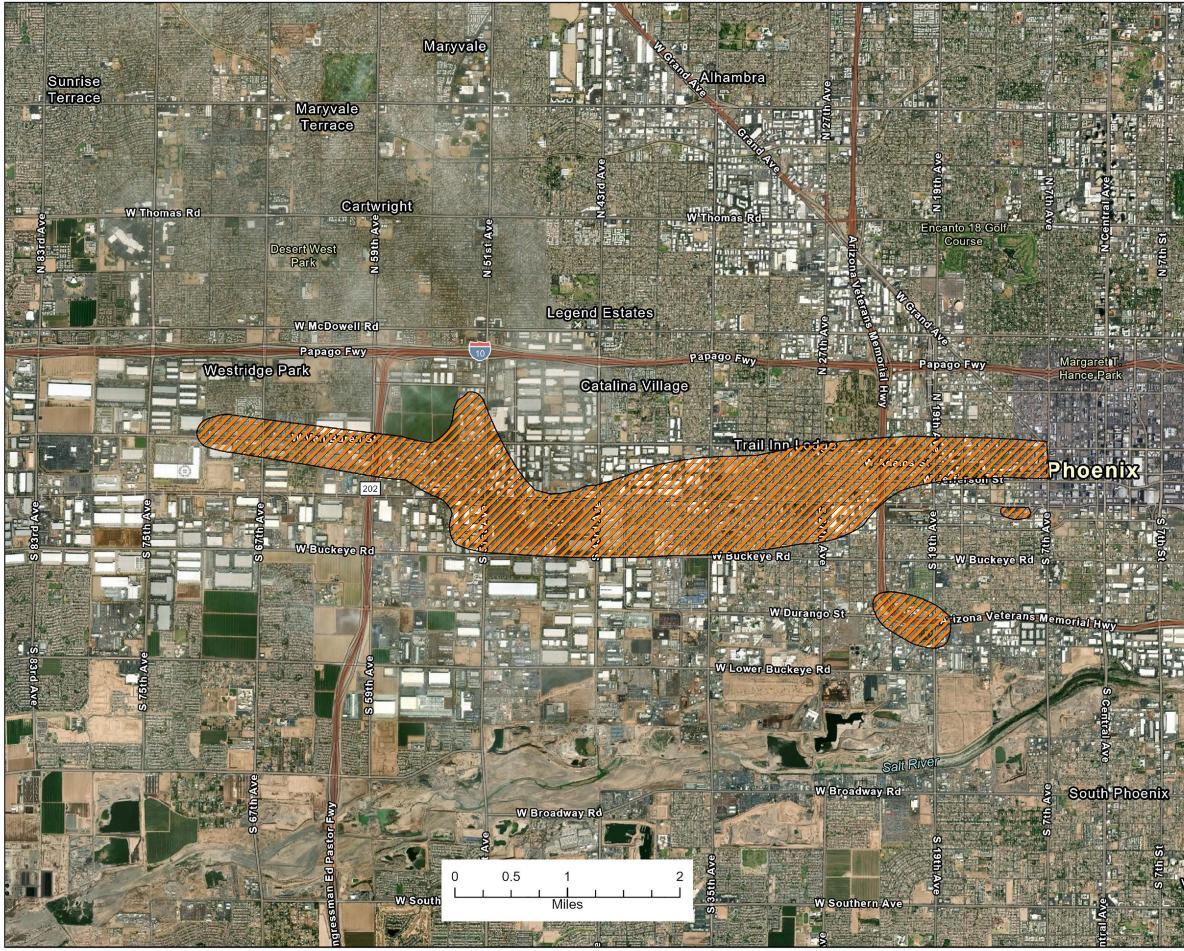

## WEST VAN BUREN

N

West Van Buren (Plume Extent) Water Quality Assurance Revolving Fund (WQARF) Site

## Publication Number: M 20-20 Plume Data Update: Jan. 2020

Plume boundaries depicted on the site map represent ADEQ's interpretation of data available at the time the map was constructed. The map is intended to provide the public with basic information as to the estimated geographic extent of known contamination as of the date of map production. The actual extent of contamination may be different. Therefore, the plume for this site may change in the future as new information becomes available.

Date Saved: 8/24/2020 S:\gisdev\dc7\WQARF\AllWQARF\_MapSeries.aprx