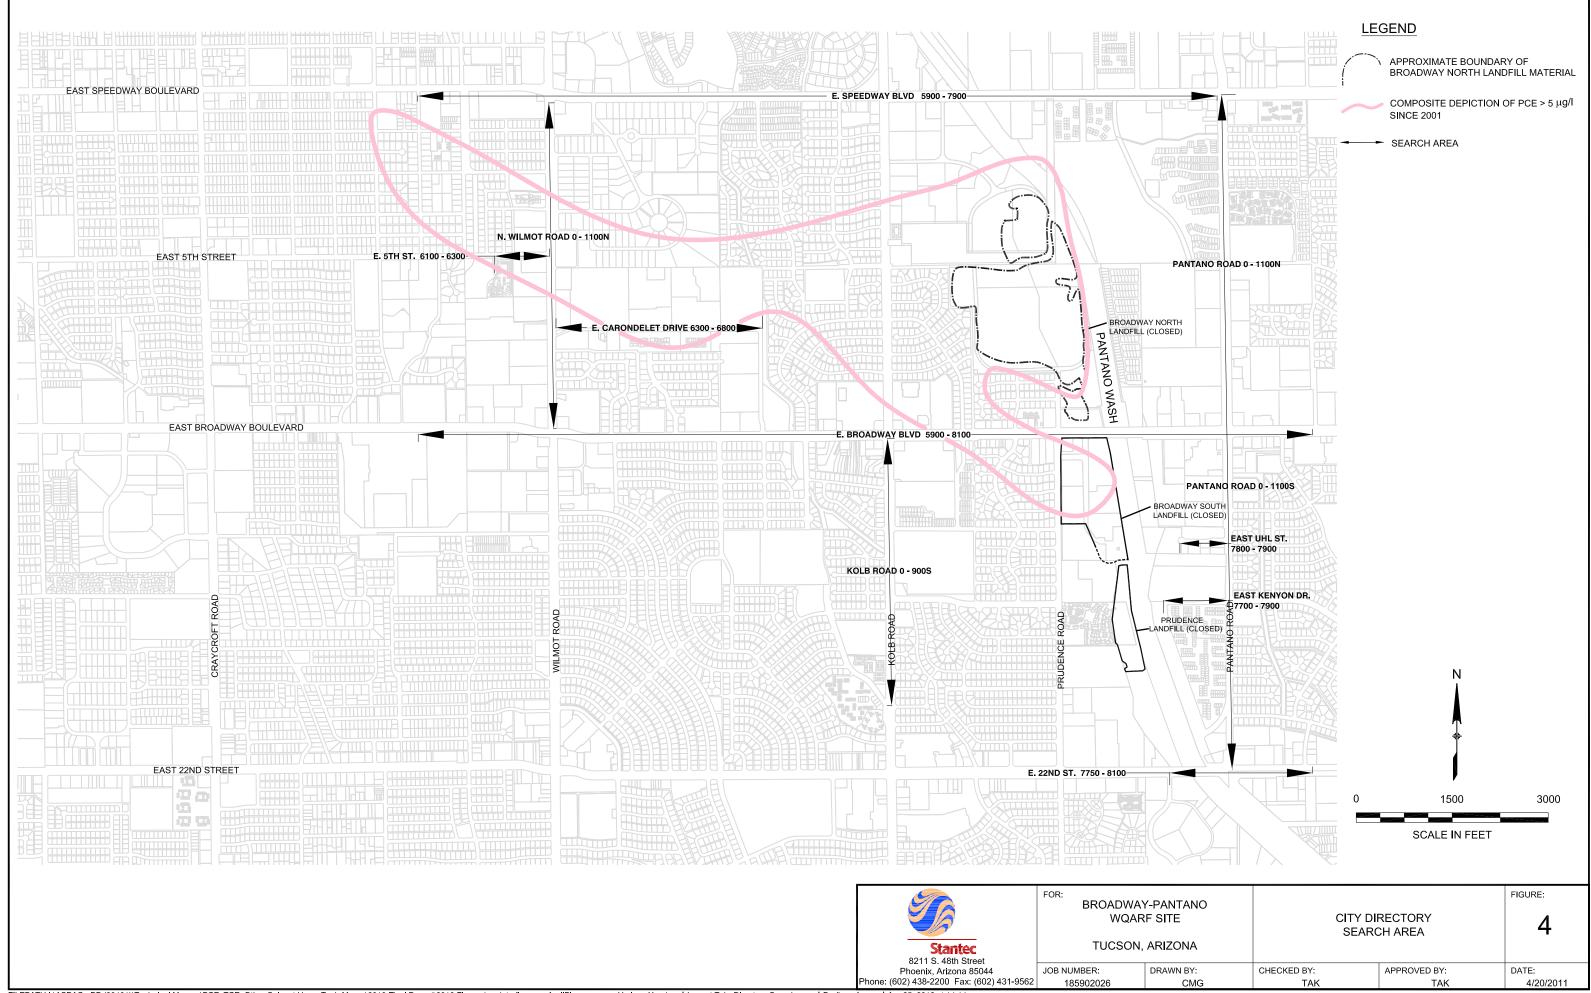

## 2.3 REGULATORY AGENCY AND HISTORICAL RECORDS REVIEW

In 2008 and 2011 possible PCE and/or TCE source facilities were evaluated in an expanded study area to the east of Pantano Wash, upgradient of the Broadway North Landfill and the Broadway South Landfill, and to the west of these landfills to Wilmot Road. To the east of Pantano Wash, the study area included an approximate <sup>1</sup>/<sub>4</sub>-mile radius around 7700 East Centerpark Drive and an approximate <sup>1</sup>/<sub>2</sub>-mile radius around 500 South Pantano Road that extended south to 22<sup>nd</sup> Street. To the west of Pantano Wash, the study area included the area approximately bounded by Wilmot Road to the west, Baker Street to the north, Pantano Wash to the east, and the 14th Street alignment to the south (Figure 4). The data for the expanded study area was collected by reviewing publicly available records and databases including cross-reference and reverse-index city directories, ADEQ facility files and federal and state environmental records databases listings provided by a third party data source (Environmental *Quality Dry Cleaners Inventory Project, Task Assignment No. 06-0043* (Miller Brooks, 2006) was reviewed to identify historical dry cleaning facilities in the study area.

## 3.2 CITY DIRECTORY RESULTS

Cross-reference and reverse-index city directories were reviewed for the expanded study area. Directories available in the Arizona Room of the Burton Barr Phoenix Public Library and the Arizona State Archives were reviewed for two- to five- year intervals for the time period between 1954 and 2010. The search area is shown in Figure 4 and included the following areas:

- 0 to 1100 North Pantano Road;
- 0 to 1100 South Pantano Road;
- 7800 to 7900 East Uhl Street;
- 7700 to 7900 East Kenyon Drive;
- 5900 to 8100 East Broadway Boulevard;
- 5900 to7900 East Speedway Boulevard;
- 0 to 1100 North Wilmot Road;
- 6300 to 6800 East Carondelet Drive;

- 0 to 900 South Kolb Road;
- 7750 to 8100 East 22<sup>nd</sup> Street; and
- 6100 to 6300 East 5<sup>th</sup> Street.

The results of the city directory reviews including facility names, physical addresses, and approximate years of occupancy for possible PCE and/or TCE user facilities are presented in Table 1 and Table 2.