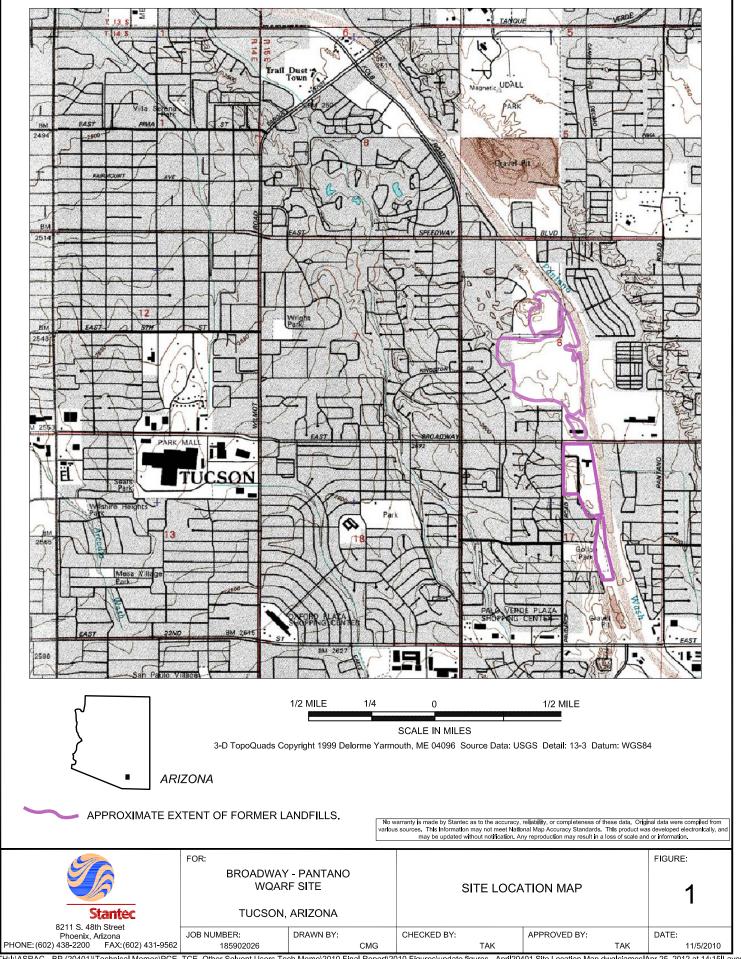

# 1.0 Introduction

As requested by the Arizona Department of Environmental Quality (ADEQ), Stantec Consulting Corporation (Stantec) prepared this report to update the Regulatory Agency and Historical Records Review report dated March 24, 2001 (SECOR, 2001). The report summarized the information known about possible historical users of tetrachloroethene (PCE) and/or trichloroethene (TCE) in the vicinity of the Broadway-Pantano Water Quality Assurance Revolving Fund (WQARF) Site (the Site). PCE and TCE are the main groundwater contaminants of concern within the Groundwater Operable Unit (GOU), which is defined as the groundwater containing contaminants of concern at levels exceeding the Arizona Aquifer Water Quality Standard (AWQS). The AWQS for both PCE and TCE is 5 micrograms per liter (µg/L). These possible or known PCE or TCE users previously were (or presently are) located at street addresses that are within or near the historical boundaries of the Site GOU. A site vicinity map is presented as Figure 1 and a groundwater contour map showing the direction of groundwater flow is presented as Figure 2.