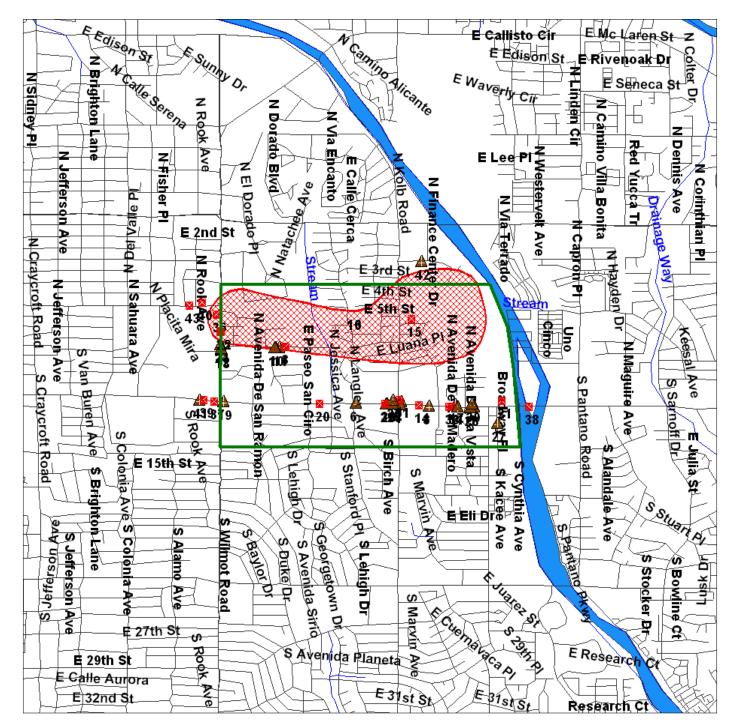

# 1.0 Introduction

As requested by the Arizona Department of Environmental Quality (ADEQ), Stantec Consulting Corporation (Stantec) prepared this report to update the Regulatory Agency and Historical Records Review report dated March 24, 2001 (SECOR, 2001). The report summarized the information known about possible historical users of tetrachloroethene (PCE) and/or trichloroethene (TCE) in the vicinity of the Broadway-Pantano Water Quality Assurance Revolving Fund (WQARF) Site (the Site). PCE and TCE are the main groundwater contaminants of concern within the Groundwater Operable Unit (GOU), which is defined as the groundwater containing contaminants of concern at levels exceeding the Arizona Aquifer Water Quality Standard (AWQS). The AWQS for both PCE and TCE is 5 micrograms per liter (µg/L). These possible or known PCE or TCE users previously were (or presently are) located at street addresses that are within or near the historical boundaries of the Site GOU. A site vicinity map is presented as Figure 1 and a groundwater contour map showing the direction of groundwater flow is presented as Figure 2.

## 3.0 Results

The results of the investigation are summarized in Table 1 for facilities located west of Pantano Wash and in Table 2 for facilities located east of Pantano Wash. The approximate locations of the facilities listed in Table 1 and Table 2 are presented in Figure 3. The tables include the findings for facilities that were eliminated from further consideration as PCE and/or TCE users as well as the facilities where these chemicals were known to be used or potentially used.