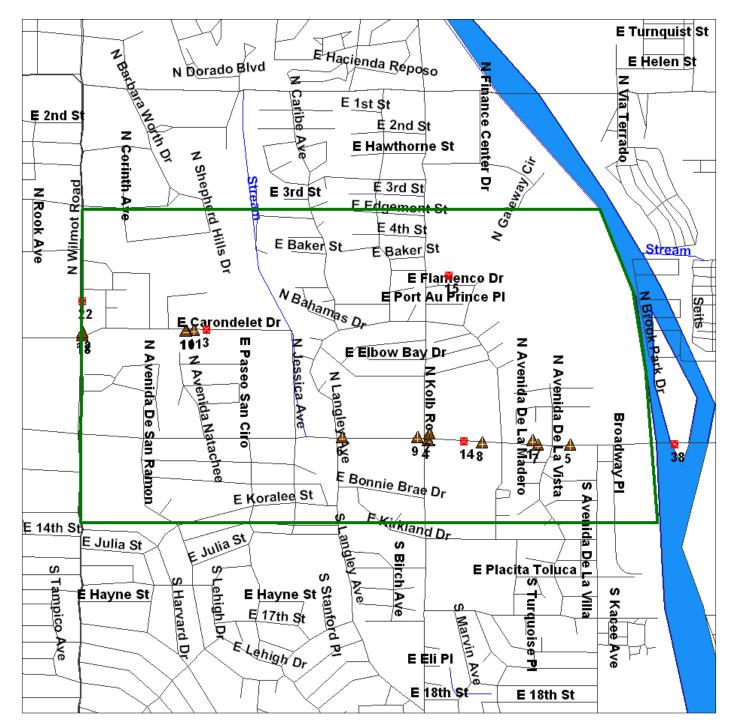

## LIST OF FIGURES

- Figure 1 Site Location Map
- Figure 2 December 17, 2009 Groundwater Contour Map
- Figure 3 Locations of Potential PCE and/or TCE User Facilities
- Figure 4 City Directory Search Area

## 3.0 Results

The results of the investigation are summarized in Table 1 for facilities located west of Pantano Wash and in Table 2 for facilities located east of Pantano Wash. The approximate locations of the facilities listed in Table 1 and Table 2 are presented in Figure 3. The tables include the findings for facilities that were eliminated from further consideration as PCE and/or TCE users as well as the facilities where these chemicals were known to be used or potentially used.