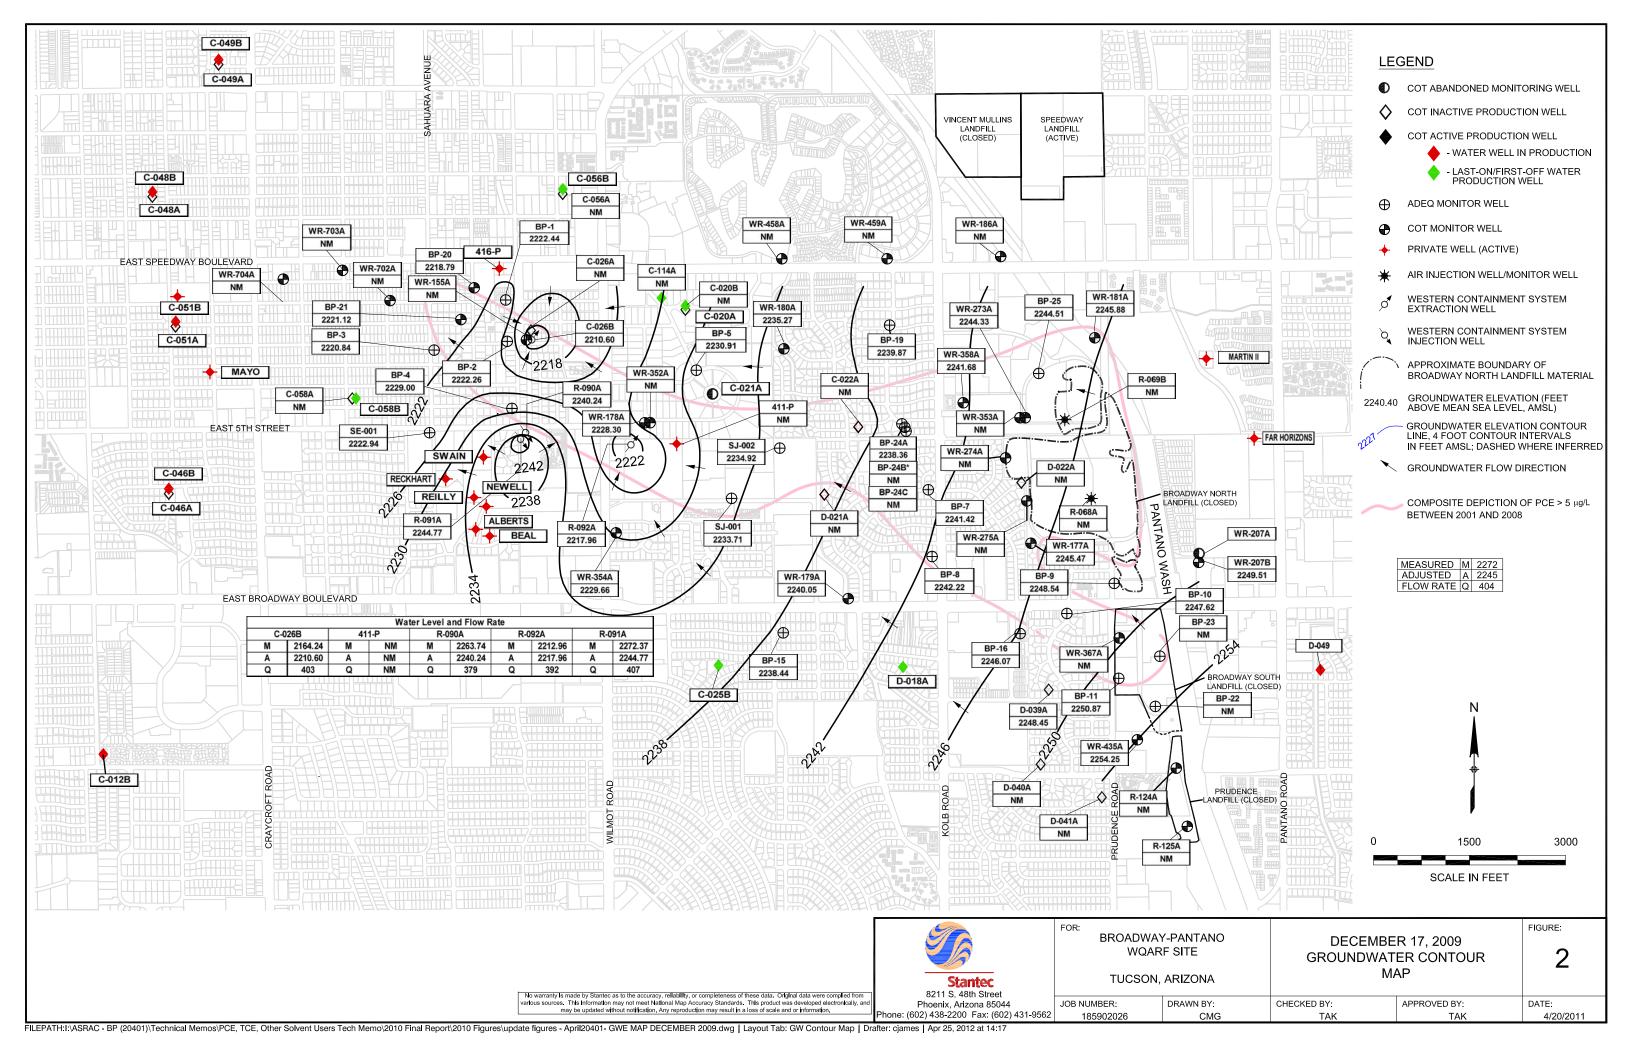

# 1.0 Introduction

As requested by the Arizona Department of Environmental Quality (ADEQ), Stantec Consulting Corporation (Stantec) prepared this report to update the Regulatory Agency and Historical Records Review report dated March 24, 2001 (SECOR, 2001). The report summarized the information known about possible historical users of tetrachloroethene (PCE) and/or trichloroethene (TCE) in the vicinity of the Broadway-Pantano Water Quality Assurance Revolving Fund (WQARF) Site (the Site). PCE and TCE are the main groundwater contaminants of concern within the Groundwater Operable Unit (GOU), which is defined as the groundwater containing contaminants of concern at levels exceeding the Arizona Aquifer Water Quality Standard (AWQS). The AWQS for both PCE and TCE is 5 micrograms per liter (µg/L). These possible or known PCE or TCE users previously were (or presently are) located at street addresses that are within or near the historical boundaries of the Site GOU. A site vicinity map is presented as Figure 1 and a groundwater contour map showing the direction of groundwater flow is presented as Figure 2.