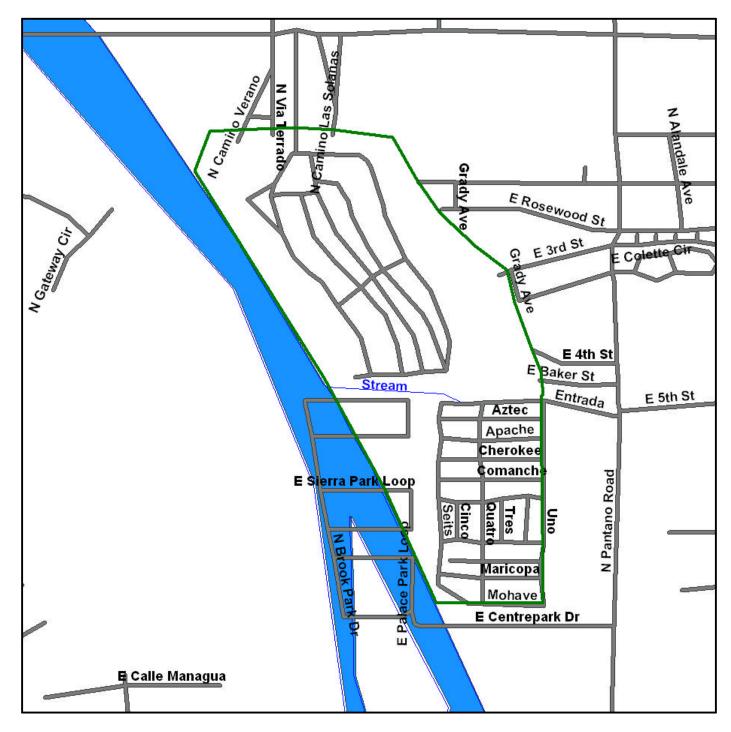

## 2.3 REGULATORY AGENCY AND HISTORICAL RECORDS REVIEW

In 2008 and 2011 possible PCE and/or TCE source facilities were evaluated in an expanded study area to the east of Pantano Wash, upgradient of the Broadway North Landfill and the Broadway South Landfill, and to the west of these landfills to Wilmot Road. To the east of Pantano Wash, the study area included an approximate <sup>1</sup>/<sub>4</sub>-mile radius around 7700 East Centerpark Drive and an approximate <sup>1</sup>/<sub>2</sub>-mile radius around 500 South Pantano Road that extended south to 22<sup>nd</sup> Street. To the west of Pantano Wash, the study area included the area approximately bounded by Wilmot Road to the west, Baker Street to the north, Pantano Wash to the east, and the 14th Street alignment to the south (Figure 4). The data for the expanded study area was collected by reviewing publicly available records and databases including cross-reference and reverse-index city directories, ADEQ facility files and federal and state environmental records databases listings provided by a third party data source (Environmental *Quality Dry Cleaners Inventory Project, Task Assignment No. 06-0043* (Miller Brooks, 2006) was reviewed to identify historical dry cleaning facilities in the study area.

## 3.2 CITY DIRECTORY RESULTS

Cross-reference and reverse-index city directories were reviewed for the expanded study area. Directories available in the Arizona Room of the Burton Barr Phoenix Public Library and the Arizona State Archives were reviewed for two- to five- year intervals for the time period between 1954 and 2010. The search area is shown in Figure 4 and included the following areas:

- 0 to 900 South Kolb Road;
- 7750 to 8100 East 22<sup>nd</sup> Street; and
- 6100 to 6300 East 5<sup>th</sup> Street.

The results of the city directory reviews including facility names, physical addresses, and approximate years of occupancy for possible PCE and/or TCE user facilities are presented in Table 1 and Table 2.