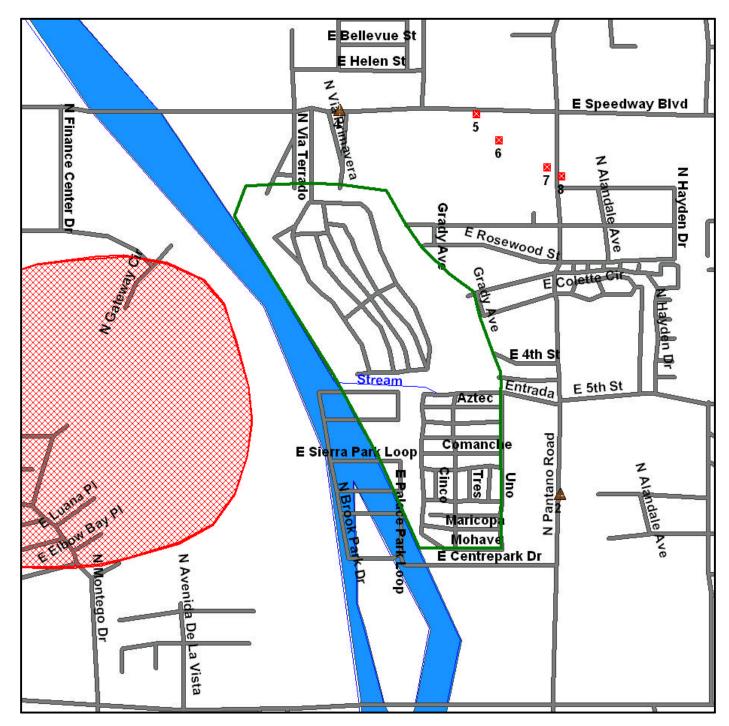

## 3.0 Results

The results of the investigation are summarized in Table 1 for facilities located west of Pantano Wash and in Table 2 for facilities located east of Pantano Wash. The approximate locations of the facilities listed in Table 1 and Table 2 are presented in Figure 3. The tables include the findings for facilities that were eliminated from further consideration as PCE and/or TCE users as well as the facilities where these chemicals were known to be used or potentially used.

| Street Address                  | Parcel Number <sup>(1)</sup>            | Address Exists <sup>(1)</sup> | Potential Halocarbon<br>Solvent User                                                                                              | Approximate<br>Years at<br>Location <sup>(2)</sup> | Map ID | Within or very near<br>plume OR upgradient<br>w/o non-impacted well<br>between site and the<br>plume <sup>(3)</sup> | Comments <sup>(4)</sup>                                                                                                                                                                                                                                                                           | EPA ID Number | ADEQ File<br>Review <sup>(5)(6)</sup> | Notification of<br>Regulated Waste<br>Activity Form on<br>File | Waste Codes Listed<br>on Notification of<br>Regulated Waste<br>Activity <sup>(7)</sup> | Manifests | Waste Codes Listed<br>on Manifests <sup>(6) (7)</sup>                                                  |
|---------------------------------|-----------------------------------------|-------------------------------|-----------------------------------------------------------------------------------------------------------------------------------|----------------------------------------------------|--------|---------------------------------------------------------------------------------------------------------------------|---------------------------------------------------------------------------------------------------------------------------------------------------------------------------------------------------------------------------------------------------------------------------------------------------|---------------|---------------------------------------|----------------------------------------------------------------|----------------------------------------------------------------------------------------|-----------|--------------------------------------------------------------------------------------------------------|
| 6222 East Speedway<br>Boulevard | 127-10-084B                             | Yes                           | Crown Cleaners                                                                                                                    | 1991                                               | 1      | No                                                                                                                  | May have used on-site DCM; site currently vacant.                                                                                                                                                                                                                                                 | None          | No file available                     | NA                                                             | NA                                                                                     | NA        | NA                                                                                                     |
| 6260 East Speedway<br>Boulevard | 127-10-084B                             | Yes                           | Lance Alworth's Dry<br>Cleaning/Supreme<br>Cleaners/Oliver's<br>Cleaners/Crown Cleaners<br>Sparkle Cleaners Starbrite<br>Cleaners | 1960-2002                                          | 2      | No                                                                                                                  | Laundry and dry cleaner; may or may not have had DCM on-site.                                                                                                                                                                                                                                     | None          | No file available                     | NA                                                             | NA                                                                                     | NA        | NA                                                                                                     |
| 7181 East Speedway<br>Boulevard | 133-11-0180probablecould not<br>confirm | Uncertain                     | Wallis Cleaners/Thrifty<br>Cleaners/Tucson Cleaners                                                                               | 1988-1998                                          | 3      | No                                                                                                                  | May or may not have had DCM on-site.                                                                                                                                                                                                                                                              | None          | No file available                     | NA                                                             | NA                                                                                     | NA        | NA                                                                                                     |
| 5950 East Broadway<br>Boulevard | 128-01-0040                             | Yes                           | Sears #1338                                                                                                                       | 1965-present                                       | 4      | No                                                                                                                  | RCRA CESQG. Had a listing in 1982, 1984, 1987, 1989, 1991, and 1993 for Sears Drapery Cleaning.                                                                                                                                                                                                   | AZ0001020692  | Yes                                   | Yes                                                            | D008                                                                                   | No        | NA                                                                                                     |
| 6100 East Broadway<br>Boulevard | 128-01-0230                             | Yes                           | O'Rielly Chevrolet                                                                                                                | 1966-2002                                          | 5      | No                                                                                                                  | RCRA LQG. Possible user of halocarbon- or naphtha-based solvents, or both; had 500-<br>gal used oil and solvents USTs. Five USTs removed in 1988, five USTs removed in 1994.<br>One LUST file closed in 1988, one LUST file closed in 1996. No open LUST files or<br>USTs remain at the facility. | AZD981422025  | Yes                                   | Yes                                                            | D001                                                                                   | Yes       | D001, D002, D005,<br>D006, D007, D008,<br>D027, D018, D036,<br>D038, <b>D039, D040</b> ,<br>F003, F005 |
| 6280 East Broadway<br>Boulevard | 128-01-0180                             | Yes                           | Texaco Starmart #649                                                                                                              | unknown                                            | 6      | No                                                                                                                  | Four USTs at the facility. No LUST numbers.                                                                                                                                                                                                                                                       | None          | Yes                                   | No                                                             | NA                                                                                     | No        | NA                                                                                                     |
| 6301 East Broadway<br>Boulevard | 133-21-074B                             | Yes                           | Oliver's Dry Cleaning                                                                                                             | 1958-1980                                          | 7      | No                                                                                                                  | Laundry and dry cleaners; may or may not have had DCM on-site.                                                                                                                                                                                                                                    | None          | No file available                     | NA                                                             | NA                                                                                     | NA        | NA                                                                                                     |
| 6311 East Broadway<br>Boulevard | 133-21-074A                             | Yes                           | Firestone Store No. 2641                                                                                                          | 1960-2008                                          | 8      | No                                                                                                                  | RCRA SQG. One UST removed in 1996, one LUST file closed in 1997. No USTs remain<br>at the facility.                                                                                                                                                                                               | AZ0000758920  | Yes                                   | Yes                                                            | D001                                                                                   | No        | NA                                                                                                     |
| 6747 East Broadway<br>Boulevard | 133-21-158E                             | Yes                           | Home America Plaza                                                                                                                | unknown                                            | 9      | Yes                                                                                                                 | RCRA SQG.                                                                                                                                                                                                                                                                                         | AZD 982519811 | Yes                                   | Yes                                                            | D001, D002                                                                             | No        | NA                                                                                                     |
| 6905 East Broadway<br>Boulevard | 13322-432D                              | Yes                           | El Campo Tire & Brake<br>Center                                                                                                   | 1976-2008                                          | 10     | Yes                                                                                                                 | May use halocarbon solvents for automotive parts cleaning and degreasing.                                                                                                                                                                                                                         | None          | No file available                     | NA                                                             | NA                                                                                     | NA        | NA                                                                                                     |
| 6911 East Broadway<br>Boulevard | 133-22-432B                             | Yes                           | Milex Tune-Up (Automotive<br>Service Center)                                                                                      | 1976-present                                       | 11     | Yes                                                                                                                 | Business license indicates Freon and "solvent" use, RCRA CESQG, RCRA-no-longer-<br>regulated.                                                                                                                                                                                                     | AZR 000005264 | Yes                                   | Yes                                                            | D006, D007,<br>D008, <b>F002</b> , F004                                                | No        | NA                                                                                                     |
| 7050 East Broadway<br>Boulevard | 133-21-0030                             | Yes                           | Western Tire Center                                                                                                               | unknown                                            | 12     | Yes                                                                                                                 | DEUR. Two USTs removed in 1992, one LUST fie closed in 1998. No open USTs at the facility.                                                                                                                                                                                                        | None          | Yes                                   | No                                                             | NA                                                                                     | No        | NA                                                                                                     |