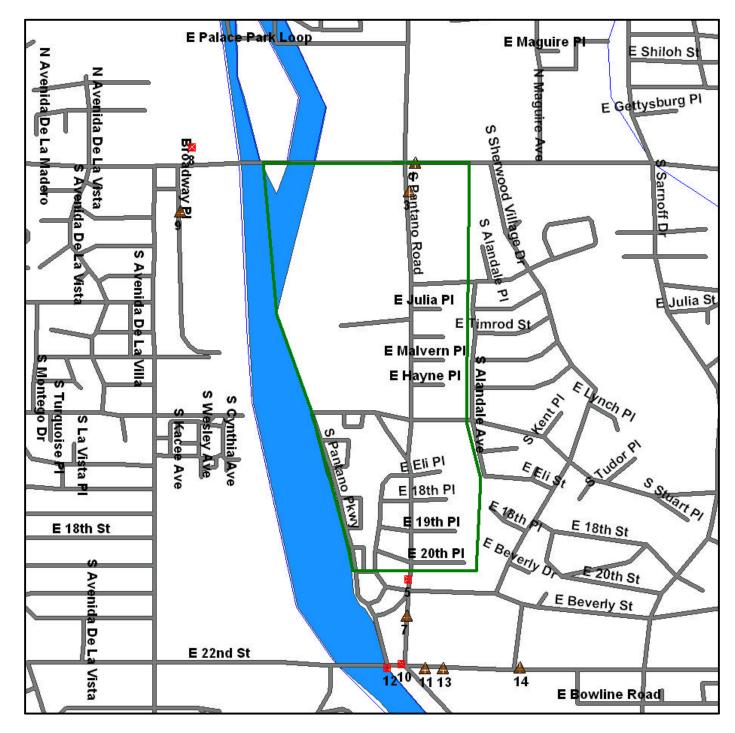

## 3.0 Results

The results of the investigation are summarized in Table 1 for facilities located west of Pantano Wash and in Table 2 for facilities located east of Pantano Wash. The approximate locations of the facilities listed in Table 1 and Table 2 are presented in Figure 3. The tables include the findings for facilities that were eliminated from further consideration as PCE and/or TCE users as well as the facilities where these chemicals were known to be used or potentially used.

| Street Address                  | Parcel Number <sup>(1)</sup>            | Address Exists <sup>(1)</sup> | Potential Halocarbon<br>Solvent User                                                                                              | Approximate<br>Years at<br>Location <sup>(2)</sup> | Map ID | Within or very near<br>plume OR upgradient<br>w/o non-impacted well<br>between site and the<br>plume <sup>(3)</sup> | Comments <sup>(4)</sup>                                                                                                                                                                                                                                                                           | EPA ID Number | ADEQ File<br>Review <sup>(5)(6)</sup> | Notification of<br>Regulated Waste<br>Activity Form on<br>File | Waste Codes Listed<br>on Notification of<br>Regulated Waste<br>Activity <sup>(7)</sup> | Manifests | Waste Codes Listed<br>on Manifests <sup>(6) (7)</sup>                                                  |
|---------------------------------|-----------------------------------------|-------------------------------|-----------------------------------------------------------------------------------------------------------------------------------|----------------------------------------------------|--------|---------------------------------------------------------------------------------------------------------------------|---------------------------------------------------------------------------------------------------------------------------------------------------------------------------------------------------------------------------------------------------------------------------------------------------|---------------|---------------------------------------|----------------------------------------------------------------|----------------------------------------------------------------------------------------|-----------|--------------------------------------------------------------------------------------------------------|
| 6222 East Speedway<br>Boulevard | 127-10-084B                             | Yes                           | Crown Cleaners                                                                                                                    | 1991                                               | 1      | No                                                                                                                  | May have used on-site DCM; site currently vacant.                                                                                                                                                                                                                                                 | None          | No file available                     | NA                                                             | NA                                                                                     | NA        | NA                                                                                                     |
| 6260 East Speedway<br>Boulevard | 127-10-084B                             | Yes                           | Lance Alworth's Dry<br>Cleaning/Supreme<br>Cleaners/Oliver's<br>Cleaners/Crown Cleaners<br>Sparkle Cleaners Starbrite<br>Cleaners | 1960-2002                                          | 2      | No                                                                                                                  | Laundry and dry cleaner; may or may not have had DCM on-site.                                                                                                                                                                                                                                     | None          | No file available                     | NA                                                             | NA                                                                                     | NA        | NA                                                                                                     |
| 7181 East Speedway<br>Boulevard | 133-11-0180probablecould not<br>confirm | Uncertain                     | Wallis Cleaners/Thrifty<br>Cleaners/Tucson Cleaners                                                                               | 1988-1998                                          | 3      | No                                                                                                                  | May or may not have had DCM on-site.                                                                                                                                                                                                                                                              | None          | No file available                     | NA                                                             | NA                                                                                     | NA        | NA                                                                                                     |
| 5950 East Broadway<br>Boulevard | 128-01-0040                             | Yes                           | Sears #1338                                                                                                                       | 1965-present                                       | 4      | No                                                                                                                  | RCRA CESQG. Had a listing in 1982, 1984, 1987, 1989, 1991, and 1993 for Sears Drapery Cleaning.                                                                                                                                                                                                   | AZ0001020692  | Yes                                   | Yes                                                            | D008                                                                                   | No        | NA                                                                                                     |
| 6100 East Broadway<br>Boulevard | 128-01-0230                             | Yes                           | O'Rielly Chevrolet                                                                                                                | 1966-2002                                          | 5      | No                                                                                                                  | RCRA LQG. Possible user of halocarbon- or naphtha-based solvents, or both; had 500-<br>gal used oil and solvents USTs. Five USTs removed in 1988, five USTs removed in 1994.<br>One LUST file closed in 1988, one LUST file closed in 1996. No open LUST files or<br>USTs remain at the facility. | AZD981422025  | Yes                                   | Yes                                                            | D001                                                                                   | Yes       | D001, D002, D005,<br>D006, D007, D008,<br>D027, D018, D036,<br>D038, <b>D039, D040</b> ,<br>F003, F005 |
| 6280 East Broadway<br>Boulevard | 128-01-0180                             | Yes                           | Texaco Starmart #649                                                                                                              | unknown                                            | 6      | No                                                                                                                  | Four USTs at the facility. No LUST numbers.                                                                                                                                                                                                                                                       | None          | Yes                                   | No                                                             | NA                                                                                     | No        | NA                                                                                                     |
| 6301 East Broadway<br>Boulevard | 133-21-074B                             | Yes                           | Oliver's Dry Cleaning                                                                                                             | 1958-1980                                          | 7      | No                                                                                                                  | Laundry and dry cleaners; may or may not have had DCM on-site.                                                                                                                                                                                                                                    | None          | No file available                     | NA                                                             | NA                                                                                     | NA        | NA                                                                                                     |
| 6311 East Broadway<br>Boulevard | 133-21-074A                             | Yes                           | Firestone Store No. 2641                                                                                                          | 1960-2008                                          | 8      | No                                                                                                                  | RCRA SQG. One UST removed in 1996, one LUST file closed in 1997. No USTs remain<br>at the facility.                                                                                                                                                                                               | AZ0000758920  | Yes                                   | Yes                                                            | D001                                                                                   | No        | NA                                                                                                     |
| 6747 East Broadway<br>Boulevard | 133-21-158E                             | Yes                           | Home America Plaza                                                                                                                | unknown                                            | 9      | Yes                                                                                                                 | RCRA SQG.                                                                                                                                                                                                                                                                                         | AZD 982519811 | Yes                                   | Yes                                                            | D001, D002                                                                             | No        | NA                                                                                                     |
| 6905 East Broadway<br>Boulevard | 13322-432D                              | Yes                           | El Campo Tire & Brake<br>Center                                                                                                   | 1976-2008                                          | 10     | Yes                                                                                                                 | May use halocarbon solvents for automotive parts cleaning and degreasing.                                                                                                                                                                                                                         | None          | No file available                     | NA                                                             | NA                                                                                     | NA        | NA                                                                                                     |
| 6911 East Broadway<br>Boulevard | 133-22-432B                             | Yes                           | Milex Tune-Up (Automotive<br>Service Center)                                                                                      | 1976-present                                       | 11     | Yes                                                                                                                 | Business license indicates Freon and "solvent" use, RCRA CESQG, RCRA-no-longer-<br>regulated.                                                                                                                                                                                                     | AZR 000005264 | Yes                                   | Yes                                                            | D006, D007,<br>D008, <b>F002</b> , F004                                                | No        | NA                                                                                                     |
| 7050 East Broadway<br>Boulevard | 133-21-0030                             | Yes                           | Western Tire Center                                                                                                               | unknown                                            | 12     | Yes                                                                                                                 | DEUR. Two USTs removed in 1992, one LUST fie closed in 1998. No open USTs at the facility.                                                                                                                                                                                                        | None          | Yes                                   | No                                                             | NA                                                                                     | No        | NA                                                                                                     |