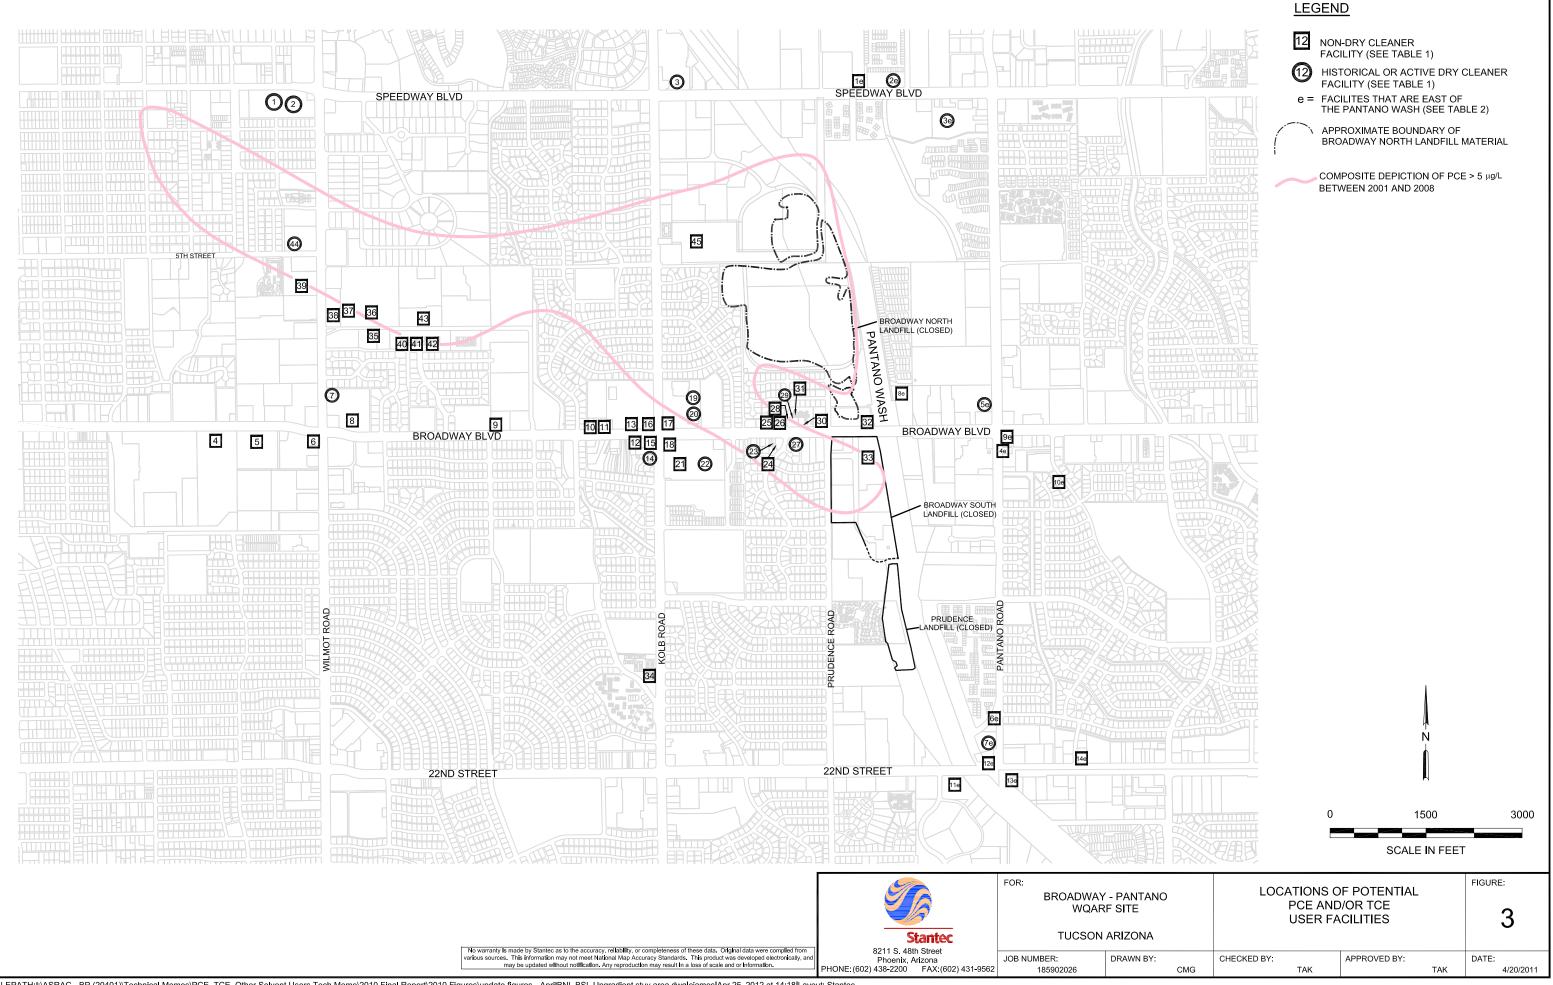

## 3.0 Results

The results of the investigation are summarized in Table 1 for facilities located west of Pantano Wash and in Table 2 for facilities located east of Pantano Wash. The approximate locations of the facilities listed in Table 1 and Table 2 are presented in Figure 3. The tables include the findings for facilities that were eliminated from further consideration as PCE and/or TCE users as well as the facilities where these chemicals were known to be used or potentially used.