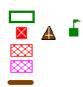

## 3.2 CITY DIRECTORY RESULTS

Cross-reference and reverse-index city directories were reviewed for the expanded study area. Directories available in the Arizona Room of the Burton Barr Phoenix Public Library and the Arizona State Archives were reviewed for two- to five- year intervals for the time period between 1954 and 2010. The search area is shown in Figure 4 and included the following areas:

- 0 to 1100 North Pantano Road;
- 0 to 1100 South Pantano Road;
- 7800 to 7900 East Uhl Street;
- 7700 to 7900 East Kenyon Drive;
- 5900 to 8100 East Broadway Boulevard;
- 5900 to7900 East Speedway Boulevard;
- 0 to 1100 North Wilmot Road;
- 6300 to 6800 East Carondelet Drive;

- 0 to 900 South Kolb Road;
- 7750 to 8100 East 22<sup>nd</sup> Street; and
- 6100 to 6300 East 5<sup>th</sup> Street.

The results of the city directory reviews including facility names, physical addresses, and approximate years of occupancy for possible PCE and/or TCE user facilities are presented in Table 1 and Table 2.