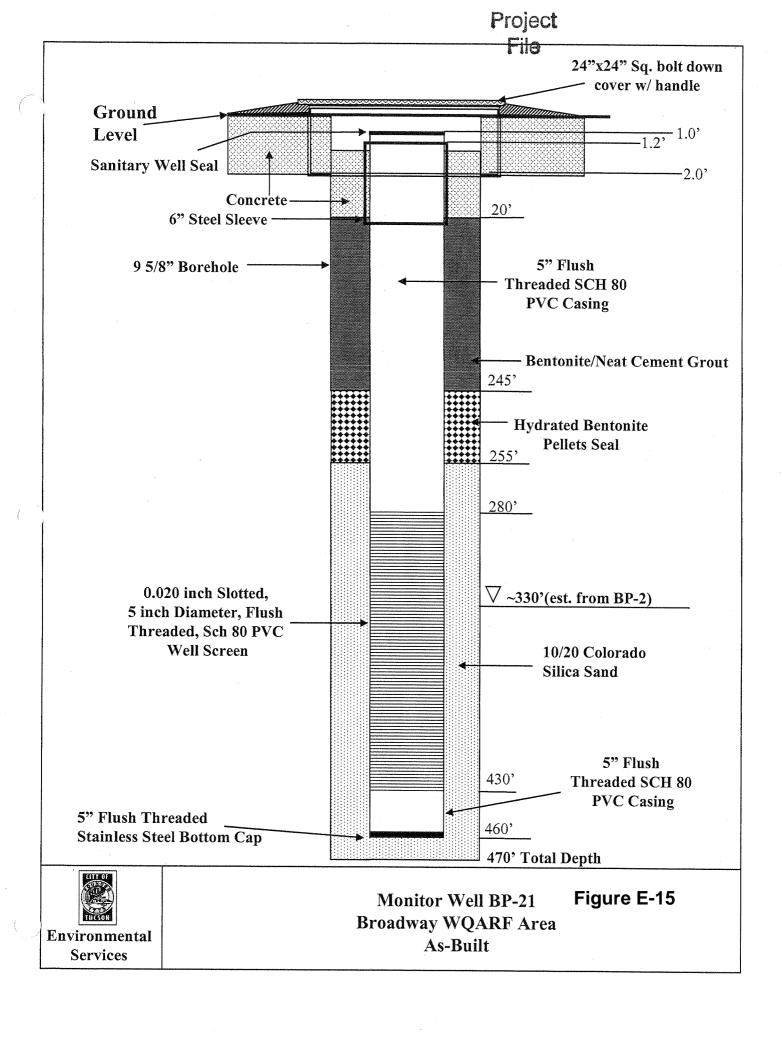

## APPENDIX E BP-SERIES WELL CONSTRUCTION DIAGRAMS REMEDIAL INVESTIGATION REPORT GROUNDWATER OPERABLE UNIT

Arizona Department of Environmental Quality Broadway-Pantano Water Quality Assurance Revolving Fund Site
June 1, 2012



































· WQARF SITE TUCSON, ARIZONA

FOR:

1403 West 10th Place, Suite B-107
Tempe, Arizone 85281
[PHONE: 480-804-1420 FAX: 480-804-1482 180T.20401.06 BDF
F&EPATH::\ASRAC - BP (20401)\DWG\2040106\_BP-22.dwg|bford|Mar 14, 2006 at 13:19|Leyout: BP-22

**BROADWAY-PANTANO** 

**BP-22** NESTED SOIL VAPOR/GROUNDWATER MONITOR WELL SCHEMATIC DIAGRAM

E-16

03/14/2008

FIGURE:

CHECKED BY: APPROVED BY: DATE: TAK TAK



nade by EECCR international, inc. as to the au various sources. This information may not me ity, and may be updated without notification. A



1403 West 10th Piece, Suite B-107 Tempe, Artzona 85281 PHONE: 480-804-1420 FAX: 480-804-1482

FOR: BROADWAY-PANTANO WOARF SITE

TUCSON, ARIZONA JOB NUMBER:

DRAWN BY: 180T.20401.06 FILEPATH::\ASRAC - BP (20401)\DWG\2040106\_BP-23.dwg|bford|Mar