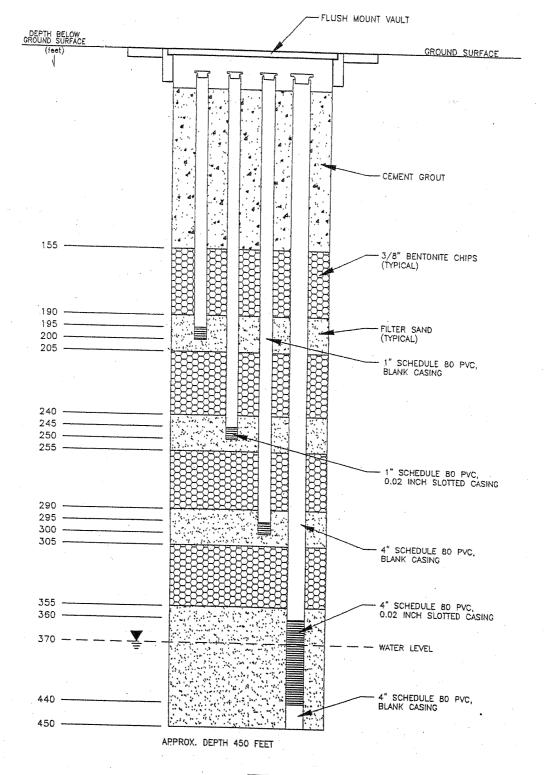

· WQARF SITE TUCSON, ARIZONA

FOR:

1403 West 10th Place, Suite B-107
Tempe, Arizone 85281
[PHONE: 480-804-1420 FAX: 480-804-1482 180T.20401.06 BDF
F&EPATH::\ASRAC - BP (20401)\DWG\2040106\_BP-22.dwg|bford|Mar 14, 2006 at 13:19|Leyout: BP-22

**BROADWAY-PANTANO** 

**BP-22** NESTED SOIL VAPOR/GROUNDWATER MONITOR WELL SCHEMATIC DIAGRAM

E-16

03/14/2008

FIGURE:

CHECKED BY: APPROVED BY: DATE: TAK TAK

nade by EECCR international, inc. as to the au various sources. This information may not me ity, and may be updated without notification. A