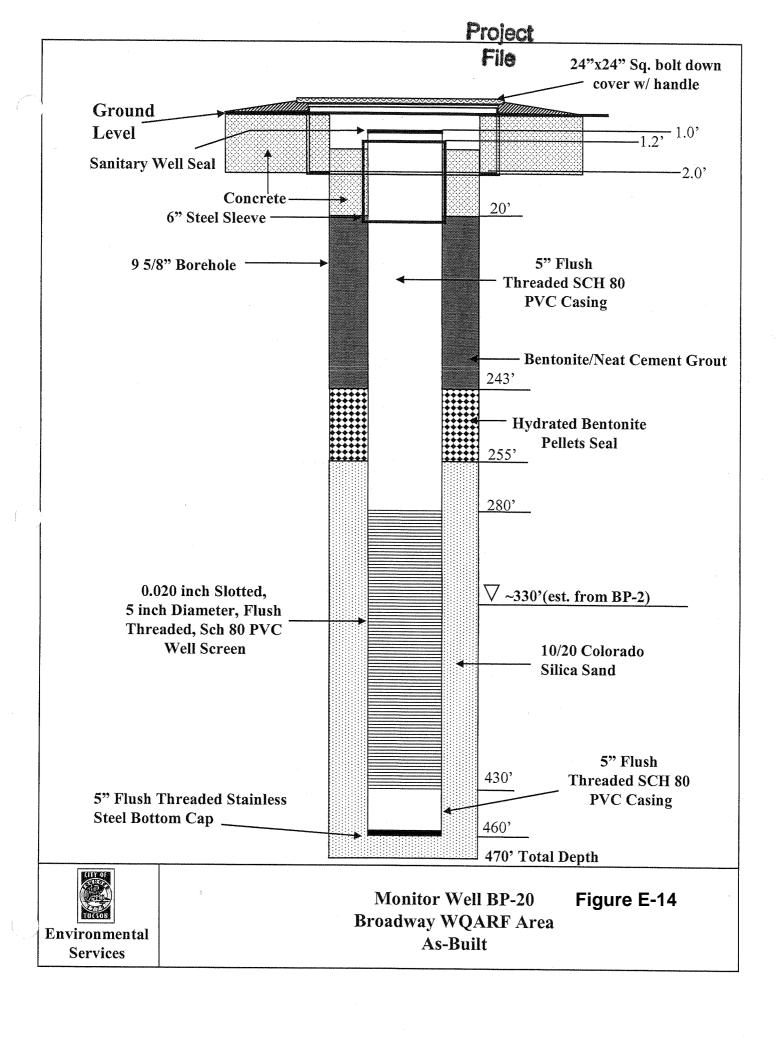

## APPENDIX E BP-SERIES WELL CONSTRUCTION DIAGRAMS REMEDIAL INVESTIGATION REPORT GROUNDWATER OPERABLE UNIT

Arizona Department of Environmental Quality Broadway-Pantano Water Quality Assurance Revolving Fund Site
June 1, 2012



































· WQARF SITE TUCSON, ARIZONA

FOR:

1403 West 10th Place, Suite B-107
Tempe, Arizone 85281
[PHONE: 480-804-1420 FAX: 480-804-1482 180T.20401.06 BDF
F&EPATH::\ASRAC - BP (20401)\DWG\2040106\_BP-22.dwg|bford|Mar 14, 2006 at 13:19|Leyout: BP-22

**BROADWAY-PANTANO** 

**BP-22** NESTED SOIL VAPOR/GROUNDWATER MONITOR WELL SCHEMATIC DIAGRAM

E-16

03/14/2008

FIGURE:

CHECKED BY: APPROVED BY: DATE: TAK TAK



nade by EECCR international, inc. as to the au various sources. This information may not me ity, and may be updated without notification. A



1403 West 10th Piece, Suite B-107 Tempe, Artzona 85281 PHONE: 480-804-1420 FAX: 480-804-1482

FOR: BROADWAY-PANTANO WOARF SITE

TUCSON, ARIZONA JOB NUMBER:

DRAWN BY: 180T.20401.06 FILEPATH::\ASRAC - BP (20401)\DWG\2040106\_BP-23.dwg|bford|Ma