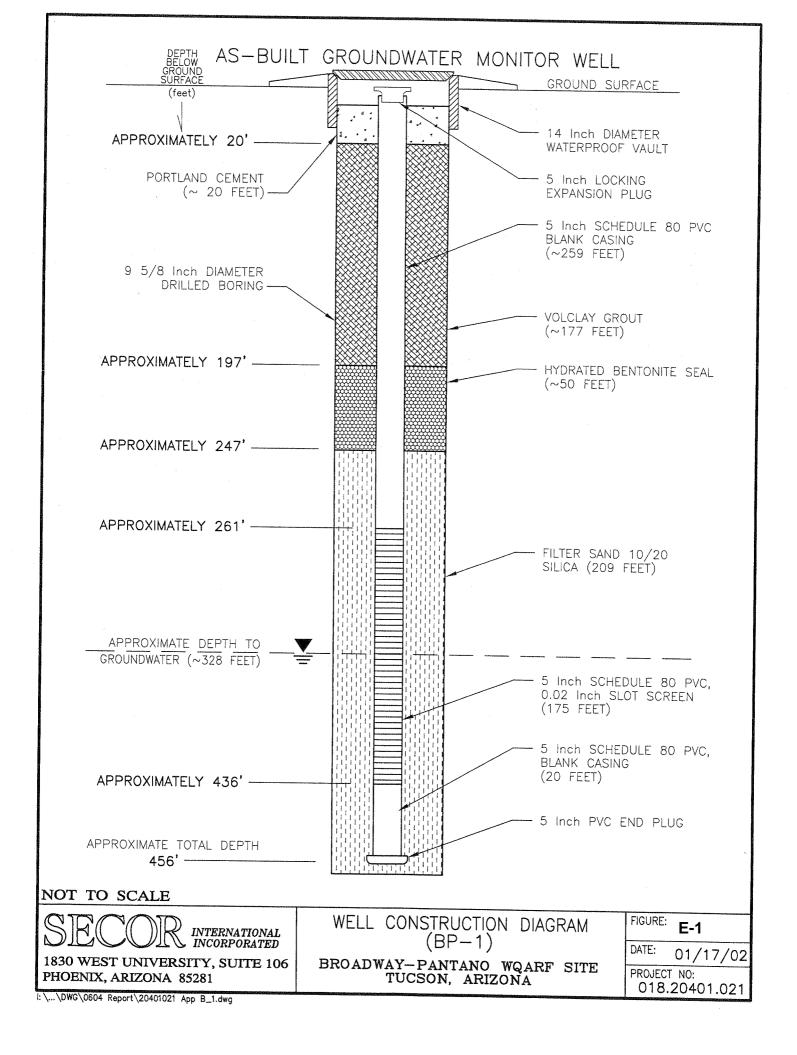

## APPENDIX E BP-SERIES WELL CONSTRUCTION DIAGRAMS REMEDIAL INVESTIGATION REPORT GROUNDWATER OPERABLE UNIT

Arizona Department of Environmental Quality Broadway-Pantano Water Quality Assurance Revolving Fund Site
June 1, 2012



































· WQARF SITE TUCSON, ARIZONA

FOR:

1403 West 10th Place, Suite B-107
Tempe, Arizone 85281
[PHONE: 480-804-1420 FAX: 480-804-1482 180T.20401.06 BDF
F&EPATH::\ASRAC - BP (20401)\DWG\2040106\_BP-22.dwg|bford|Mar 14, 2006 at 13:19|Leyout: BP-22

**BROADWAY-PANTANO** 

**BP-22** NESTED SOIL VAPOR/GROUNDWATER MONITOR WELL SCHEMATIC DIAGRAM

E-16

03/14/2008

FIGURE:

CHECKED BY: APPROVED BY: DATE: TAK TAK



nade by EECCR international, inc. as to the au various sources. This information may not me ity, and may be updated without notification. A



1403 West 10th Piece, Suite B-107 Tempe, Artzona 85281 PHONE: 480-804-1420 FAX: 480-804-1482

FOR: BROADWAY-PANTANO WOARF SITE

TUCSON, ARIZONA JOB NUMBER:

DRAWN BY: 180T.20401.06 FILEPATH::\ASRAC - BP (20401)\DWG\2