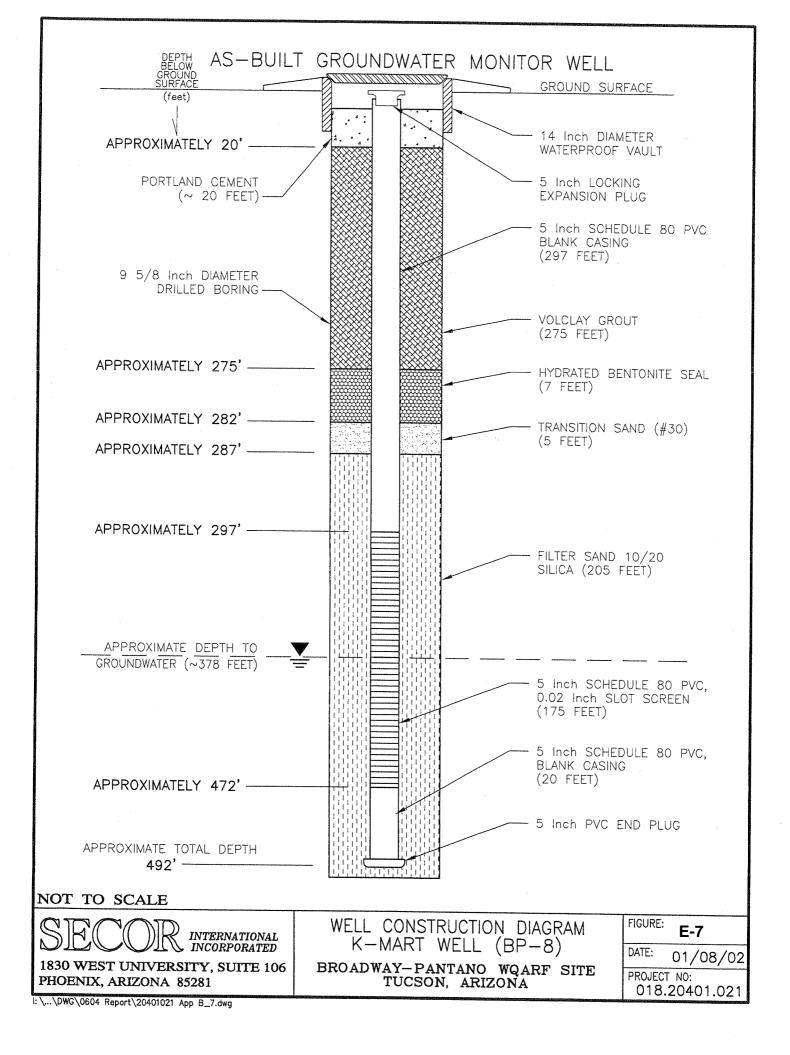

## APPENDIX E BP-SERIES WELL CONSTRUCTION DIAGRAMS REMEDIAL INVESTIGATION REPORT GROUNDWATER OPERABLE UNIT

Arizona Department of Environmental Quality Broadway-Pantano Water Quality Assurance Revolving Fund Site
June 1, 2012



































· WQARF SITE TUCSON, ARIZONA

FOR:

1403 West 10th Place, Suite B-107
Tempe, Arizone 85281
[PHONE: 480-804-1420 FAX: 480-804-1482 180T.20401.06 BDF
F&EPATH::\ASRAC - BP (20401)\DWG\2040106\_BP-22.dwg|bford|Mar 14, 2006 at 13:19|Leyout: BP-22

**BROADWAY-PANTANO** 

**BP-22** NESTED SOIL VAPOR/GROUNDWATER MONITOR WELL SCHEMATIC DIAGRAM

E-16

03/14/2008

FIGURE:

CHECKED BY: APPROVED BY: DATE: TAK TAK



nade by EECCR international, inc. as to the au various sources. This information may not me ity, and may be updated without notification. A



1403 West 10th Piece, Suite B-107 Tempe, Artzona 85281 PHONE: 480-804-1420 FAX: 480-804-1482

FOR: BROADWAY-PANTANO WOARF SITE

TUCSON, ARIZONA JOB NUMBER:

DRAWN BY: 180T.20401.06 FILEPATH::\ASRAC - BP (20401)\DWG\2040106\_BP-2