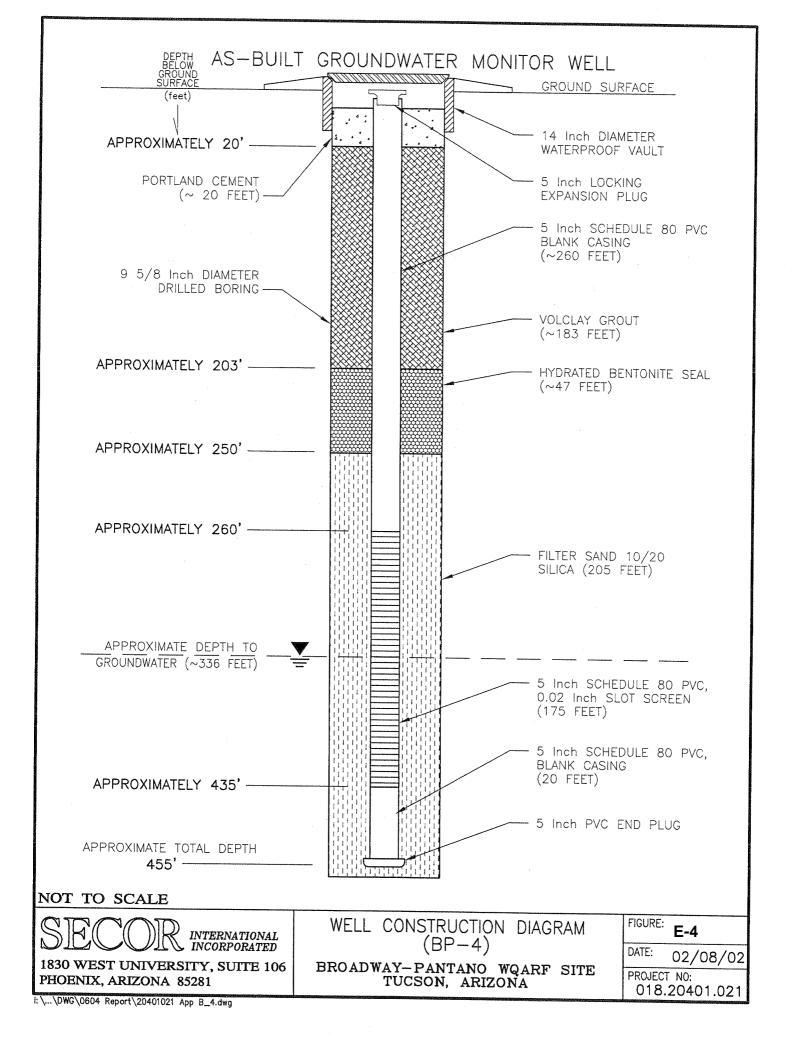

## APPENDIX E BP-SERIES WELL CONSTRUCTION DIAGRAMS REMEDIAL INVESTIGATION REPORT GROUNDWATER OPERABLE UNIT

Arizona Department of Environmental Quality Broadway-Pantano Water Quality Assurance Revolving Fund Site
June 1, 2012



































· WQARF SITE TUCSON, ARIZONA

FOR:

1403 West 10th Place, Suite B-107
Tempe, Arizone 85281
[PHONE: 480-804-1420 FAX: 480-804-1482 180T.20401.06 BDF
F&EPATH::\ASRAC - BP (20401)\DWG\2040106\_BP-22.dwg|bford|Mar 14, 2006 at 13:19|Leyout: BP-22

**BROADWAY-PANTANO** 

**BP-22** NESTED SOIL VAPOR/GROUNDWATER MONITOR WELL SCHEMATIC DIAGRAM

E-16

03/14/2008

FIGURE:

CHECKED BY: APPROVED BY: DATE: TAK TAK



nade by EECCR international, inc. as to the au various sources. This information may not me ity, and may be updated without notification. A



1403 West 10th Piece, Suite B-107 Tempe, Artzona 85281 PHONE: 480-804-1420 FAX: 480-804-1482

FOR: BROADWAY-PANTANO WOARF SITE

TUCSON, ARIZONA JOB NUMBER:

DRAWN BY: 180T.20401.06 FILEPATH::\ASRAC - BP (20401)\DWG\2040106