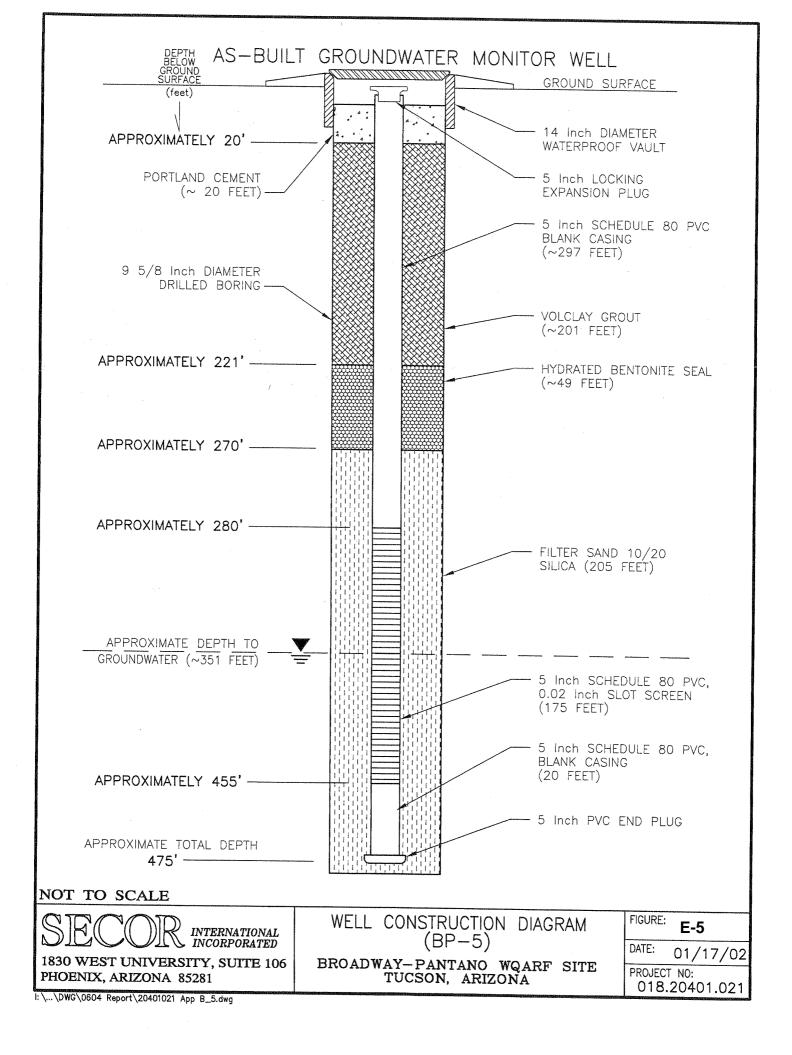

## APPENDIX E BP-SERIES WELL CONSTRUCTION DIAGRAMS REMEDIAL INVESTIGATION REPORT GROUNDWATER OPERABLE UNIT

Arizona Department of Environmental Quality Broadway-Pantano Water Quality Assurance Revolving Fund Site
June 1, 2012



































· WQARF SITE TUCSON, ARIZONA

FOR:

1403 West 10th Place, Suite B-107
Tempe, Arizone 85281
[PHONE: 480-804-1420 FAX: 480-804-1482 180T.20401.06 BDF
F&EPATH::\ASRAC - BP (20401)\DWG\2040106\_BP-22.dwg|bford|Mar 14, 2006 at 13:19|Leyout: BP-22

**BROADWAY-PANTANO** 

**BP-22** NESTED SOIL VAPOR/GROUNDWATER MONITOR WELL SCHEMATIC DIAGRAM

E-16

03/14/2008

FIGURE:

CHECKED BY: APPROVED BY: DATE: TAK TAK



nade by EECCR international, inc. as to the au various sources. This information may not me ity, and may be updated without notification. A



1403 West 10th Piece, Suite B-107 Tempe, Artzona 85281 PHONE: 480-804-1420 FAX: 480-804-1482

FOR: BROADWAY-PANTANO WOARF SITE

TUCSON, ARIZONA JOB NUMBER:

DRAWN BY: 180T.20401.06 FILEPATH::\ASRAC - BP (20401)\DWG\2040106\_