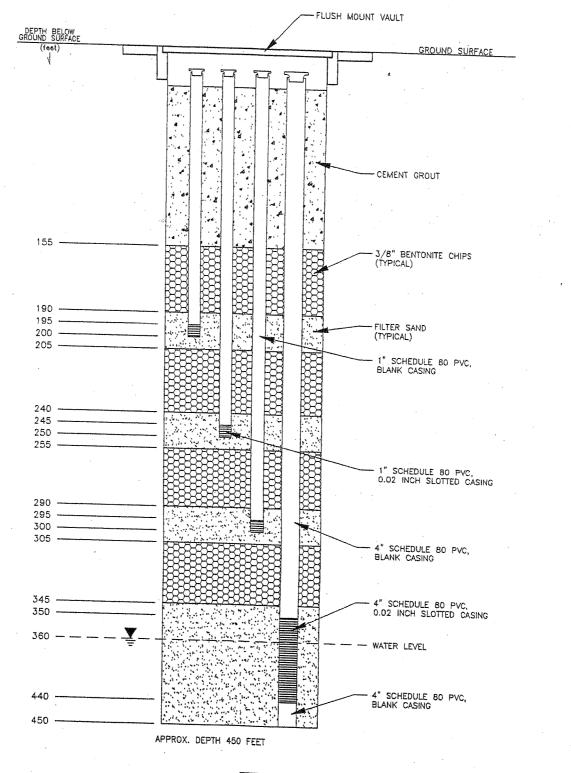

1403 West 10th Piece, Suite B-107 Tempe, Artzona 85281 PHONE: 480-804-1420 FAX: 480-804-1482

FOR: BROADWAY-PANTANO WOARF SITE

TUCSON, ARIZONA JOB NUMBER:

DRAWN BY: 180T.20401.06 FILEPATH::\ASRAC - BP (20401)\DWG\2040106\_BP-23.dwg|bford|Mar 14, 2006 at 13:20|Layout: BP-23

**BP-23** NESTED SOIL VAPOR/GROUNDWATER MONITOR WELL SCHEMATIC DIAGRAM

E-17

FIGURE:

CHECKED BY: TAK

APPROVED BY:

DATE:

03/14/2006

TAK