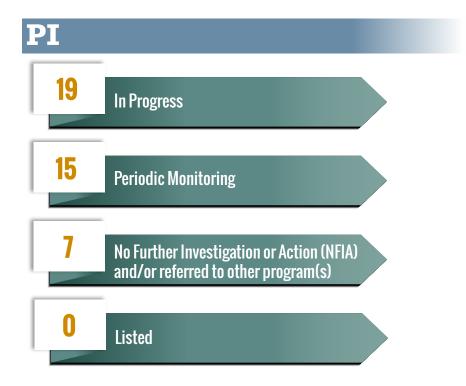

of the state's worst hazardous waste sites are being cleaned up through WQARF

additional sites are being monitored or evaluated for WQARF listing

#### PRELIMINARY INVESTIGATION (PI)

Confirm release of a hazardous substance and determine if further action or investigation is necessary