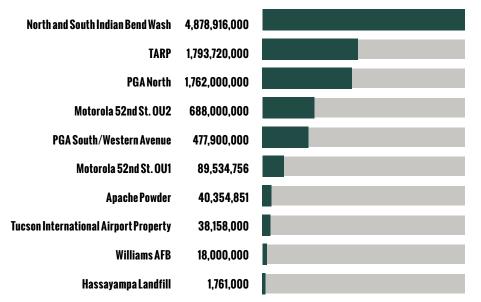

#### REMOVAL FROM REGISTRY

ADEQ determines that no further action is necessary and the site is removed from the WQARF registry

## **FY21 WQARF SITE MISSION OUTCOMES**

#### **REMEDIATION:**

#### Volatile Organic Compounds (VOCs) Removed





#### Pinal Creek 1.265.945.000 Silverbell Landfill 241,347,112 56th Street & Earll Drive 123.000.000 111,630,000 Shannon Road & El Camino del Cerro **Payson PCE** 39,801,259 36,481,170 Los Reales Landfill **Broadway-Pantano** 24,044,071 4.780.234 Miracle Mile Highway 260 & Main Street 3,340,670 Highway 260 & Johnson Lane 25,000



## **FY21 FEDERAL SITE MISSION OUTCOMES**

#### **REMEDIATION:**

#### Volatile Organic Compounds (VOCs) Removed





30,514
Pounds of Contaminated
Soil Removed at
Apache Powder

#### **Gallons of Groundwater Treated**





## FY21 WQARF REMEDIATION

PDF version available at azdeq.gov/wqarf/2021wqarf\_annualreport.pdf. Click each of the following sites to visit associated webpages.

## 7TH STREET AND ARIZONA AVENUE

Continued operation of SVE system

## 7TH AVENUE AND BETHANY HOME ROAD



Expanded ERD groundwater treatmen system and continued ERD injections to groundwater

## 16TH STREET AND CAMELBACK

Continued MNA and ERD injections to groundwater

## 20TH STREET AND FACTOR AVENUE

Continued ERD injections to groundwater; engineered CAP maintenance

## 56TH STREET AND EARLL DRIVE

Continued operation of groundwater pump and treat system

#### **BROADWAY-PANTANO**

Engineered cap maintenance; continued ISCO groundwater treatment system at Broadway North Landfill; completed SVE operation at Broadway South