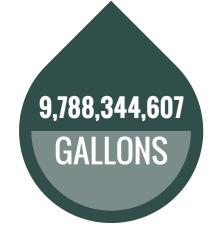

#### REMOVAL FROM REGISTRY

ADEQ determines that no further action is necessary and the site is removed from the WQARF registry

## **FY21 WQARF SITE MISSION OUTCOMES**

#### **REMEDIATION:**

#### Volatile Organic Compounds (VOCs) Removed





#### Pinal Creek 1.265.945.000 Silverbell Landfill 241,347,112 56th Street & Earll Drive 123.000.000 111,630,000 Shannon Road & El Camino del Cerro **Payson PCE** 39,801,259 36,481,170 Los Reales Landfill **Broadway-Pantano** 24,044,071 4.780.234 Miracle Mile Highway 260 & Main Street 3,340,670 Highway 260 & Johnson Lane 25,000



## **FY21 FEDERAL SITE MISSION OUTCOMES**

#### **REMEDIATION:**

#### Volatile Organic Compounds (VOCs) Removed





30,514
Pounds of Contaminated
Soil Removed at
Apache Powder

#### **Gallons of Groundwater Treated**





## FY21 WQARF REMEDIATION

PDF version available at azdeq.gov/wqarf/2021wqarf\_annualreport.pdf. Click each of the following sites to visit associated webpages.

## 7TH STREET AND ARIZONA AVENUE

Continued operation of SVE system

## 7TH AVENUE AND BETHANY HOME ROAD



Expanded ERD groundwater treatmen system and continued ERD injections to groundwater

## 16TH STREET AND CAMELBACK

Continued MNA and ERD injections to groundwater

## 20TH STREET AND FACTOR AVENUE

Continued ERD injections to groundwater; engineered CAP maintenance

## 56TH STREET AND EARLL DRIVE

Continued operation of groundwater pump and treat system

#### **BROADWAY-PANTANO**

Engineered cap maintenance; continued ISCO groundwater treatment system at Broadway North Landfill; completed SVE operation at Broadway South L