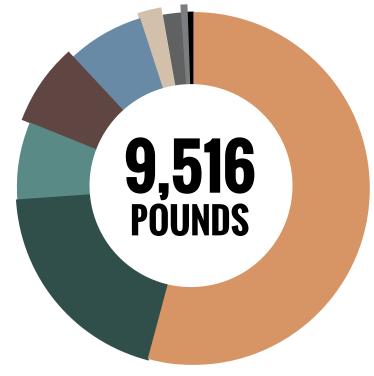

#### Volatile Organic Compounds (VOCs) Removed

30,514
Pounds of Contaminated
Soil Removed at
Apache Powder