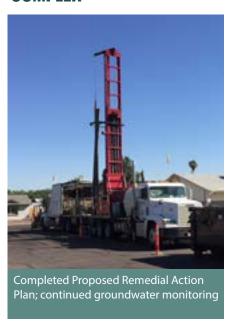

## ECP-32ND STREET AND INDIAN SCHOOL ROAD

Completed Proposed Remedial Action Plan; continued operation of ERD groundwater treatment pilot study and operation of SVE system