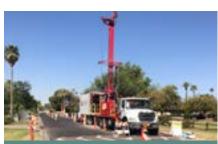

## HIGHWAY 260 AND MAIN STREET

Completed Remedial Investigation; installed and operated 10 new wellhead treatment systems; continued to operate existing wellhead treatment systems; initiated ERD groundwater treatment pilot test