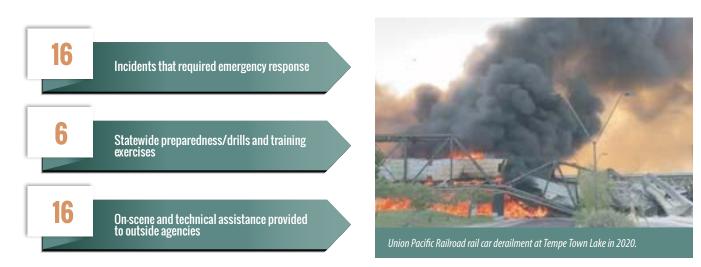

### **EMERGENCY RESPONSE**

Program monies fund a wide array of critical remedial response actions taken by the Emergency Response Unit (ERU) to protect public health and the environment from a release or threat of release of a hazardous substance or pollutant through A.R.S. §49-282(E)(8).

ADEQ's Emergency Response Unit is on call 24/7 and worked with first responders and local emergency response authorities to respond to 104 incidents since FY2018. These include the 2021 Friedmans' six-alarm recycling fire – the largest in City of Phoenix history – and the Union Pacific Railroad rail car derailment at Tempe Town Lake in 2020.

These actions range from, but are not limited to:

- Responding to chemical spills
- Coordinating statewide emergency response actions (e.g., wildfires)
- Serving on multi-agency taskforces to address potential statewide health risks
- Monitoring air quality during unplanned or emergency events (e.g., industrial facility fires)
- Detecting and identifying potentially harmful chemicals for fire departments and public safety personnel