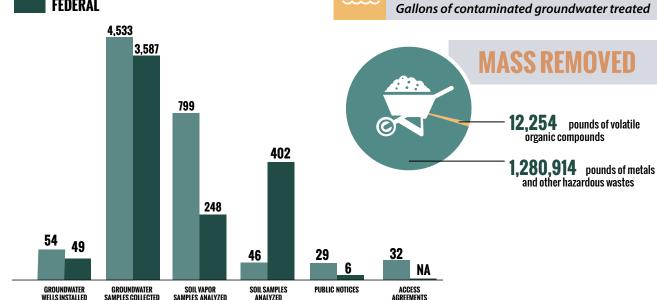

## **FY21 FEDERAL SITE MISSION OUTCOMES**

#### **REMEDIATION:**

#### Volatile Organic Compounds (VOCs) Removed

30,514
Pounds of Contaminated
Soil Removed at
Apache Powder

#### **Gallons of Groundwater Treated**