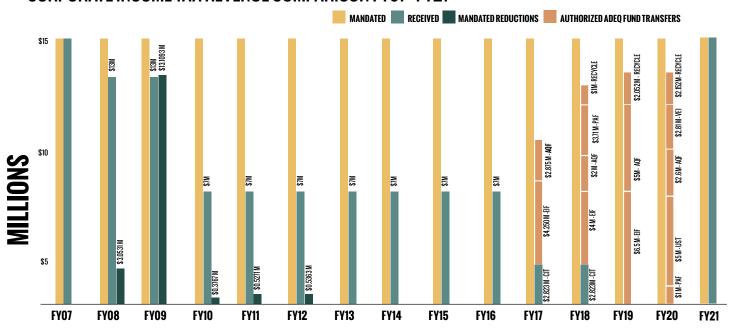

## **WQARF FUNDING**

Arizona Revised Statutes (A.R.S) §49-282(B) has specified a cap of \$18 million annually with \$15 million of that coming from Corporate Income Tax (CIT) revenue. In FY20 and FY21, \$15 million was statutorily mandated from the state's general fund for the first time since 2007.

#### CORPORATE INCOME TAX REVENUE COMPARISON FY07 - FY21