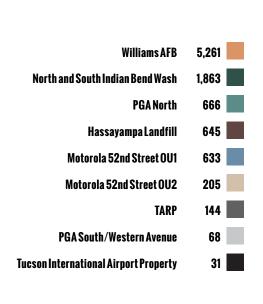

#### Volatile Organic Compounds (VOCs) Removed

30,514
Pounds of Contaminated
Soil Removed at
Apache Powder