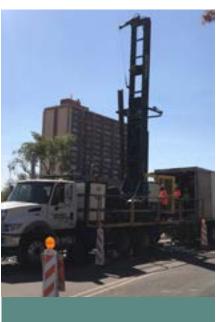

## HIGHWAY 260 AND MAIN STREET

Completed Remedial Investigation; installed and operated 10 new wellhead treatment systems; continued to operate existing wellhead treatment systems; initiated ERD groundwater treatment pilot test