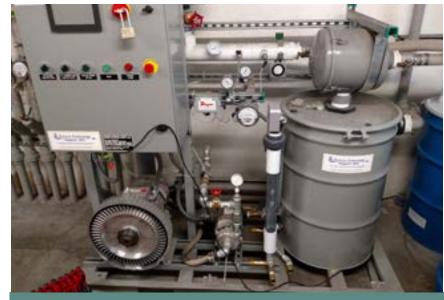

## HIGHWAY 260 AND JOHNSON LANE

Completed Record of Decision; continued operation of 3 wellhead treatment systems