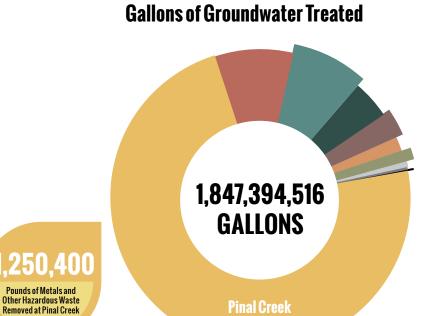

(ROD)**

Documents the agency's decision including cost, timeframes, contingency acceleration technologies and RO fulfillment

#### OPERATION AND MAINTENANCE

Conduct according to schedule applicable to the selected remedy

#### REMOVAL FROM REGISTRY

ADEQ determines that no further action is necessary and the site is removed from the WQARF registry

## **FY21 WQARF SITE MISSION OUTCOMES**

#### **REMEDIATION:**

#### Volatile Organic Compounds (VOCs) Removed





#### Pinal Creek 1.265.945.000 Silverbell Landfill 241,347,112 56th Street & Earll Drive 123.000.000 111,630,000 Shannon Road & El Camino del Cerro **Payson PCE** 39,801,259 36,481,170 Los Reales Landfill **Broadway-Pantano** 24,044,071 4.780.234 Miracle Mile Highway 260 & Main Street 3,340,670 Highway 260 & Johnson Lane 25,000



## **FY21 FEDERAL SITE MISSION OUTCOMES**

#### **REMEDIATION:**

#### Volatile Organic Compounds (VOCs) Removed





30,514
Pounds of Contaminated
Soil Removed at
Apache Powder

#### **Gallons of Groundwater Treated**





## FY21 WQARF REMEDIATION

PDF version available at azdeq.gov/wqarf/2021wqarf\_annualreport.pdf. Click each of the following sites to visit associated webpages.

## 7TH STREET AND ARIZONA AVENUE

Continued operation of SVE system

## 7TH AVENUE AND BETHANY HOME ROAD



Expanded ERD groundwater treatmen system and continued ERD injections to groundwater

## 16TH STREET AND CAMELBACK

Continued MNA and ERD injections to groundwater

## 20TH STREET AND FACTOR AVENUE

Continued ERD injections to groundwater; engineered CAP maintenance

## 56TH STREET AND EARLL DRIVE

Cont