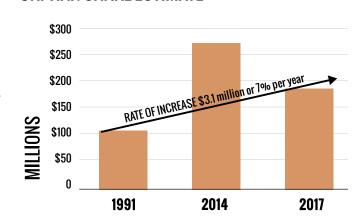

#### **ORPHAN SHARE ESTIMATE**

WQARF's orphan share liability estimate was modeled using Remedial Action Cost Engineering Requirements (RACER®) software, supported by AECOM Asset Management Division.

Orphan shares mean there is (are) no responsible party (parties) identified to fund their allocated share of cleanup, and State funds may be needed to address contamination.

WQARF's orphan share increased from 35 percent of the total liability in 1991 to 62.5 percent in 2014. In 2017, it was estimated at 58 percent. This means the State remains liable for potentially over half of the cleanup currently needed due to a lack of a 3rd party in place to address the contamination.