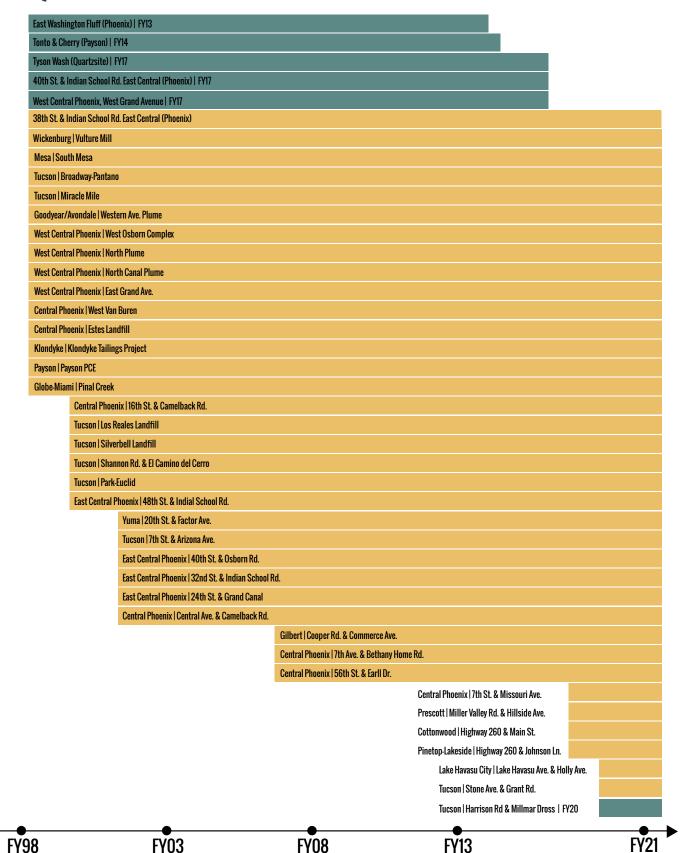

## **WQARF PROGRAM TIMELINE**

WQARF ANNUAL REPORT | 5 4 | WQARF ANNUAL REPORT

#### **REMOVED FROM REGISTRY**

- Harrison Road and Millmar Road Dross (Tucson) | FY20
- 2. WCP West Grand Avenue (Phoenix) | FY17
- 3. ECP 40th Street and Indian School Road (Phoenix) | FY17
- 4. Tyson Wash (Quartzite) | FY17
- 5. Tonto and Cherry (Payson) | FY14
- **6.** East Washington Fluff (Phoenix) | FY13