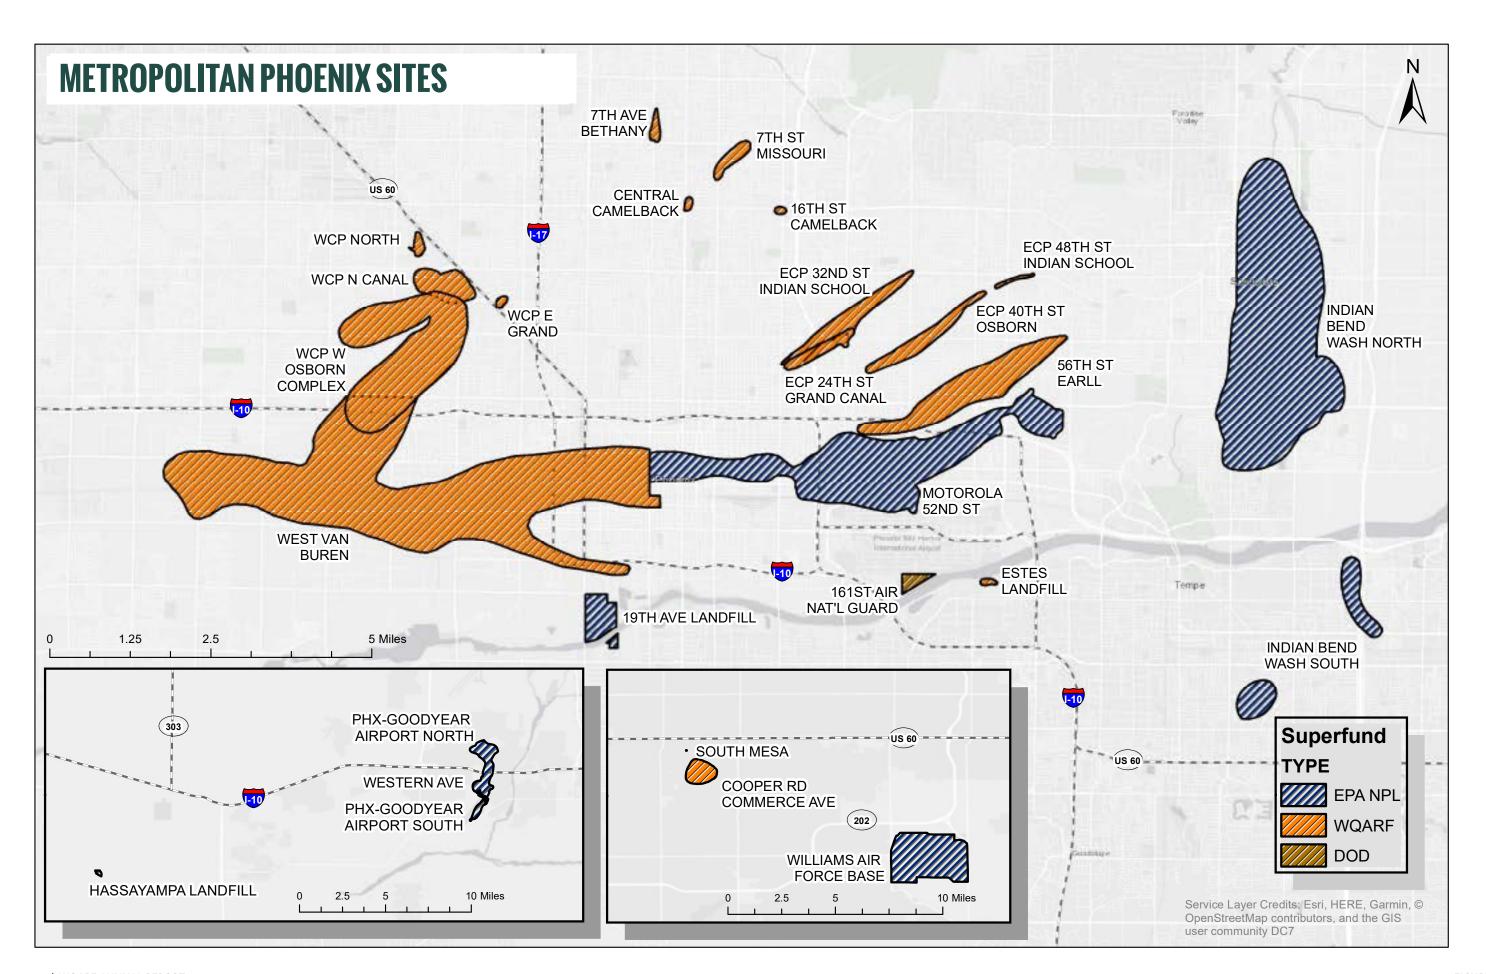

## FY21 WQARF REMEDIATION

PDF version available at azdeq.gov/wqarf/2021wqarf\_annualreport.pdf. Click each of the following sites to visit associated webpages.

## 7TH STREET AND ARIZONA AVENUE

Continued operation of SVE system

## 7TH AVENUE AND BETHANY HOME ROAD

Expanded ERD groundwater treatmen system and continued ERD injections to groundwater

## 16TH STREET AND CAMELBACK

Continued MNA and ERD injections to groundwater

## 20TH STREET AND FACTOR AVENUE

Continued ERD injections to groundwater; engineered CAP maintenance

## 56TH STREET AND EARLL DRIVE

Continued operation of groundwater pump and treat system

#### **BROADWAY-PANTANO**

Engineered cap maintenance; continued ISCO groundwater treatment system at Broadway North Landfill; completed SVE operation at Broadway South Landfill

#### **7TH STREET AND MISSOURI AVENUE**

Continued operation of an in-situ groundwater treatment pilot test and continued operation of SVE system

## CENTRAL AVENUE AND CAMELBACK ROAD

Continued operation of the SVE system

## COOPER ROAD AND COMMERCE AVENUE

Conducted MNA and optimization of SVE system

## ECP-24TH STREET AND GRAND CANAL

Continued operation of in-situ groundwater treatment system

## ECP-32ND STREET AND INDIAN SCHOOL ROAD

Completed Proposed Remedial Action Plan; continued operation of ERD groundwater treatment pilot study and operation of SVE system

## ECP-38TH STREET AND INDIAN SCHOOL

Conducted additional characterization of the groundwater plume

## ECP-40TH STREET AND OSBORN ROAD

Completed Remedial Investigation and Feasibility Study

## ECP-48TH STREET AND INDIAN SCHOOL ROAD

Continued groundwater monitoring and sampling of contaminant plume

#### **ESTES LANDFILL**

Continued MNA

#### **WCP-EAST GRAND AVENUE**

Completed Proposed Remedial Action Plan; conducted groundwater monitoring and sampling

#### WCP-NORTH CANAL PLUME

Completed Proposed Remedial Action Plan; continued operation of SVE system

## WCP-WEST OSBORN COMPLEX

#### **WESTERN AVENUE PLUME**

Continued operation of groundwater treatment system and MNA

#### **WEST VAN BUREN**

No significant activity

#### WCP-NORTH PLUME

Continued ERD injections to groundwater; operation and optimization of SVE system