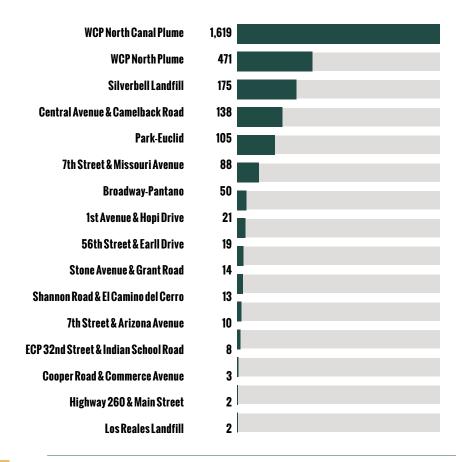

#### Volatile Organic Compounds (VOCs) Removed

#### Pinal Creek 1.265.945.000 Silverbell Landfill 241,347,112 56th Street & Earll Drive 123.000.000 111,630,000 Shannon Road & El Camino del Cerro **Payson PCE** 39,801,259 36,481,170 Los Reales Landfill **Broadway-Pantano** 24,044,071 4.780.234 Miracle Mile Highway 260 & Main Street 3,340,670 Highway 260 & Johnson Lane 25,000