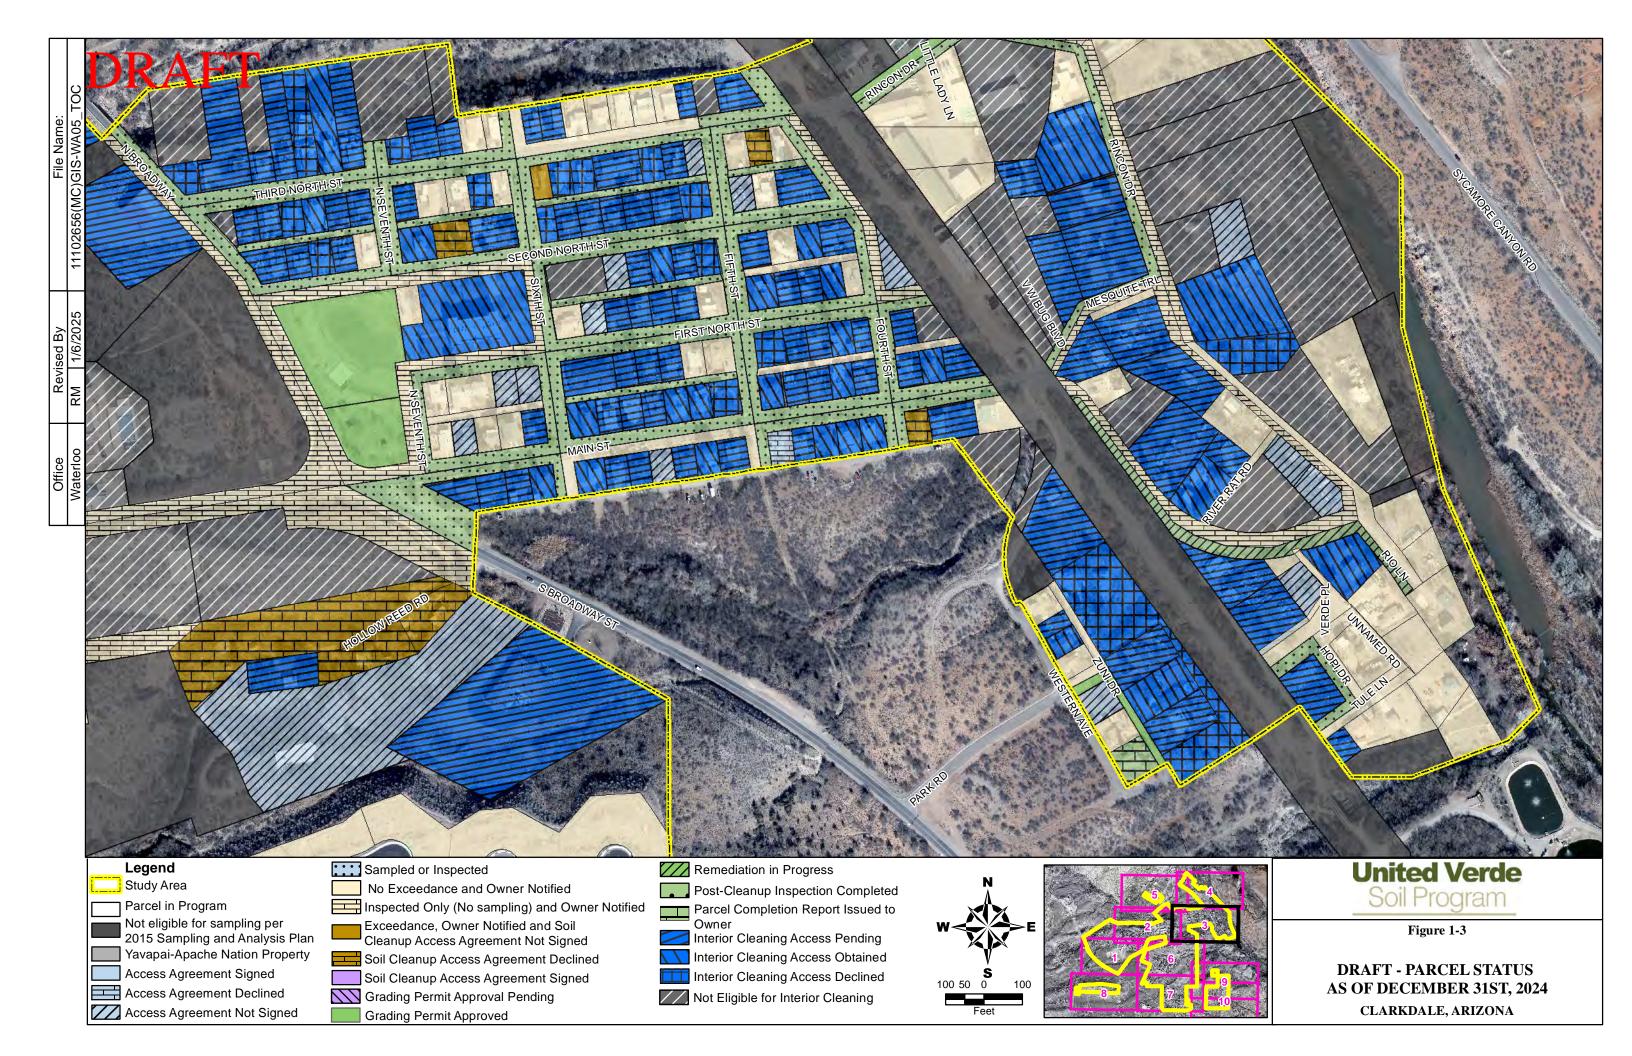

The report package includes a summarization of property owner participation (sampling and remediation) as well as remediation activities for the Program through December 31, 2024. Figures displaying the status for each parcel within the Study Area are also included as an attachment to this letter.

## DRAFT Monthly Summary Report for Sampling and Soil Cleanup Activities Cumulative as of December 31, 2024

|                                                         | Land Use Category |                 |         |
|---------------------------------------------------------|-------------------|-----------------|---------|
|                                                         | Residential       | Non-Residential | Total   |
| SAMPLING                                                |                   |                 |         |
| Available Parcels                                       | 1,112             | 38              | 1,150   |
| Sampling Access Agreements Signed                       | 962               | 38              | 1,000   |
| Sampling Access Agreements Declined                     | 7                 | -               | 7       |
| Sampling Access Agreements Not Signed                   | 143               | -               | 143     |
| Sampling Participation Rate                             | 86.5%             | 100.0%          | 87.0%   |
| Parcels Sampled/Inspected                               | 961               | 38              | 999     |
| Parcels Analyzed and Owner Notified of Results          | 936               | 32              | 968     |
| Parcels With No Exceedance                              | 312               | 6               | 318     |
| Parcels With Exceedance                                 | 624               | 26              | 650     |
| Exceedance Rate                                         | 66.7%             | 81.3%           | 67.1%   |
| Parcels Inspected Only (No sampling) and Owner Notified | 25                | 6               | 31      |
| Parcels Remaining To Be Sampled/Inspected               | 1                 | -               | 1       |
| Sampling/Inspection Completion Rate                     | 99.9%             | 100.0%          | 99.9%   |
| SOIL CLEANUP                                            |                   |                 |         |
| Parcels eligible for Soil Cleanup                       | 624               | 26              | 650     |
| Soil Cleanup Access Agreements Signed                   | 597               | 26              | 623     |
| Soil Cleanup Access Agreements Declined                 | 20                | 0               | 20      |
| Soil Cleanup Access Agreements Not Signed               | 7                 | 0               | 7       |
| Soil Cleanup Participation Rate                         | 95.7%             | 100.0%          | 95.8%   |
| Signed Cleanup Work Plans                               | 596               | 26              | 622     |
| Parcels with approved Town of Clarkdale Permits         | 596               | 26              | 622     |
| Parcels with Remediation in Progress or Complete        | 595               | 26              | 621     |
| Parcels with Post-Cleanup Inspection Completed          | 595               | 26              | 621     |
| Parcel Completion Report Issued to Owner                | 497               | 26              | 523     |
| EXCAVATED SOIL VOLUME                                   |                   |                 |         |
| Volume of Soil Generated (CY)                           | 91,796            | 12,681          | 104,476 |
| Volume of Soil Stockpiled (CY)                          | 91,796            | 12,681          | 104,476 |
| Volume of Soil Moved/Staged (CY)                        | 91,796            | 12,681          | 104,476 |
| Volume of Soil Treated (CY)                             | 0                 | 0               | 0       |

## Note:

Parcels located within the Yavapai-Apache Nation have not been included in the summary. CY = cubic yards