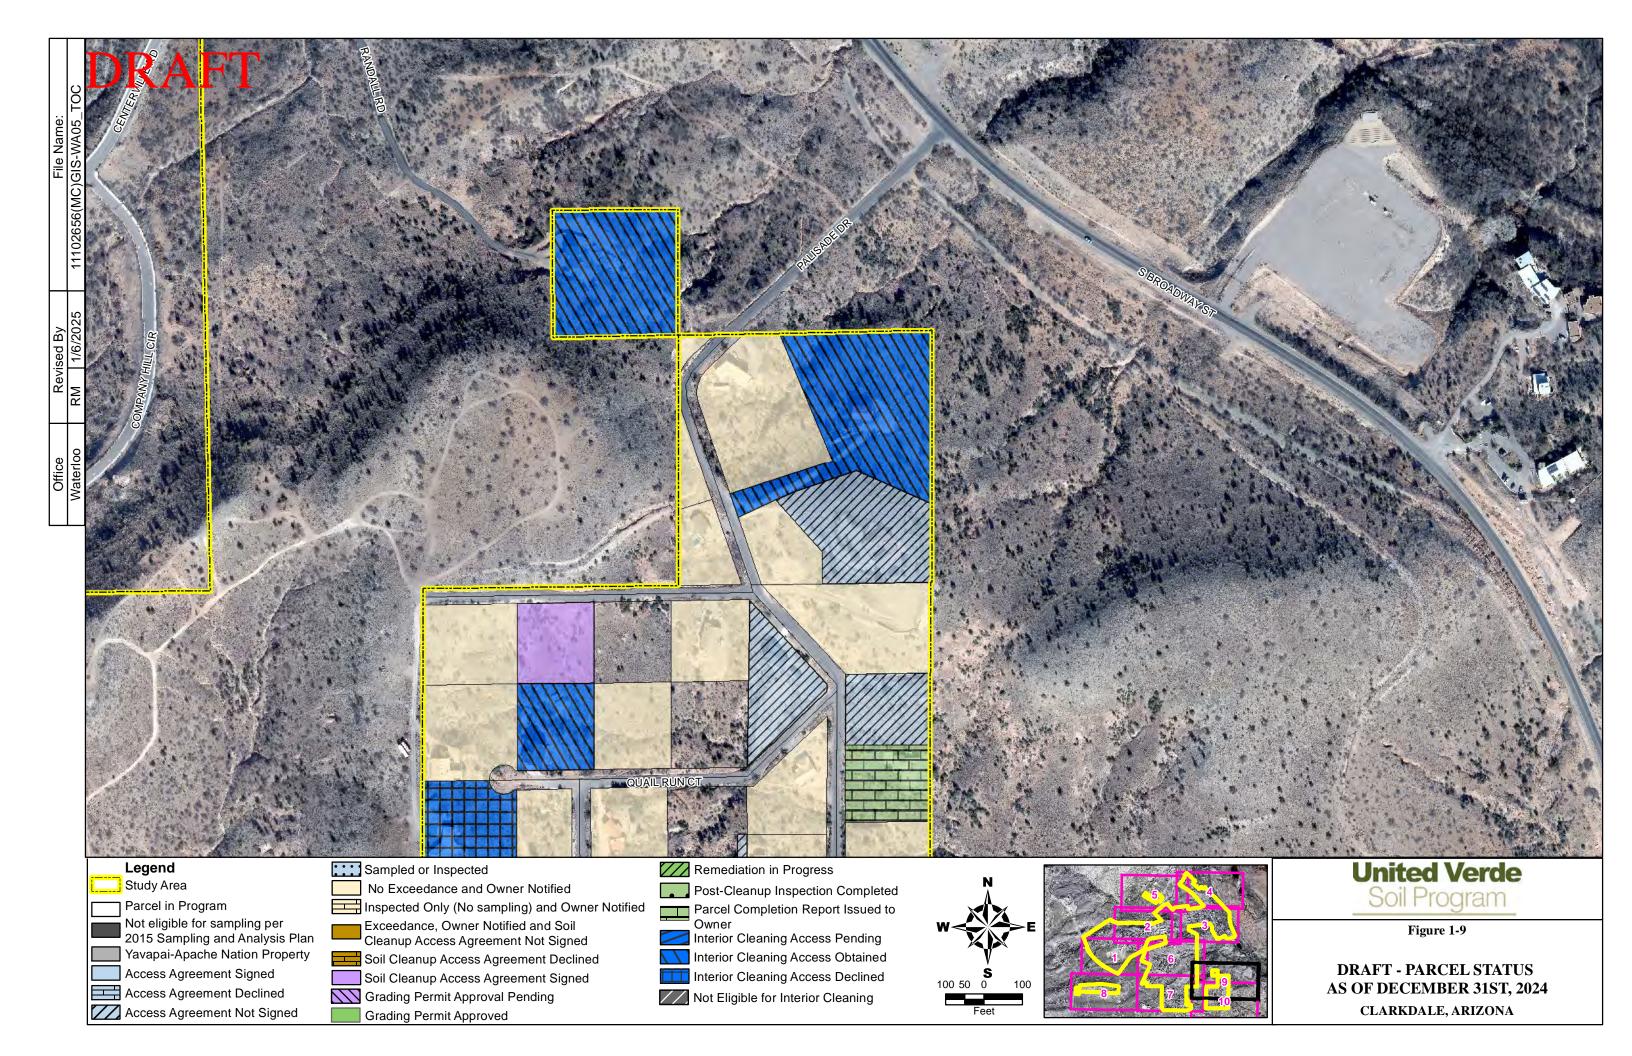

The report package includes a summarization of property owner participation (sampling and remediation) as well as remediation activities for the Program through December 31, 2024. Figures displaying the status for each parcel within the Study Area are also included as an attachment to this letter.

## DRAFT Monthly Summary Report for Sampling and Soil Cleanup Activities Cumulative as of December 31, 2024

|                                                         | Land Use Category |                 |         |
|---------------------------------------------------------|-------------------|-----------------|---------|
|                                                         | Residential       | Non-Residential | Total   |
| SAMPLING                                                |                   |                 |         |
| Available Parcels                                       | 1,112             | 38              | 1,150   |
| Sampling Access Agreements Signed                       | 962               | 38              | 1,000   |
| Sampling Access Agreements Declined                     | 7                 | -               | 7       |
| Sampling Access Agreements Not Signed                   | 143               | -               | 143     |
| Sampling Participation Rate                             | 86.5%             | 100.0%          | 87.0%   |
| Parcels Sampled/Inspected                               | 961               | 38              | 999     |
| Parcels Analyzed and Owner Notified of Results          | 936               | 32              | 968     |
| Parcels With No Exceedance                              | 312               | 6               | 318     |
| Parcels With Exceedance                                 | 624               | 26              | 650     |
| Exceedance Rate                                         | 66.7%             | 81.3%           | 67.1%   |
| Parcels Inspected Only (No sampling) and Owner Notified | 25                | 6               | 31      |
| Parcels Remaining To Be Sampled/Inspected               | 1                 | -               | 1       |
| Sampling/Inspection Completion Rate                     | 99.9%             | 100.0%          | 99.9%   |
| SOIL CLEANUP                                            |                   |                 |         |
| Parcels eligible for Soil Cleanup                       | 624               | 26              | 650     |
| Soil Cleanup Access Agreements Signed                   | 597               | 26              | 623     |
| Soil Cleanup Access Agreements Declined                 | 20                | 0               | 20      |
| Soil Cleanup Access Agreements Not Signed               | 7                 | 0               | 7       |
| Soil Cleanup Participation Rate                         | 95.7%             | 100.0%          | 95.8%   |
| Signed Cleanup Work Plans                               | 596               | 26              | 622     |
| Parcels with approved Town of Clarkdale Permits         | 596               | 26              | 622     |
| Parcels with Remediation in Progress or Complete        | 595               | 26              | 621     |
| Parcels with Post-Cleanup Inspection Completed          | 595               | 26              | 621     |
| Parcel Completion Report Issued to Owner                | 497               | 26              | 523     |
| EXCAVATED SOIL VOLUME                                   |                   |                 |         |
| Volume of Soil Generated (CY)                           | 91,796            | 12,681          | 104,476 |
| Volume of Soil Stockpiled (CY)                          | 91,796            | 12,681          | 104,476 |
| Volume of Soil Moved/Staged (CY)                        | 91,796            | 12,681          | 104,476 |
| Volume of Soil Treated (CY)                             | 0                 | 0               | 0       |

## Note:

Parcels located within the Yavapai-Apache Nation have not been included in the summary. CY = cubic yards