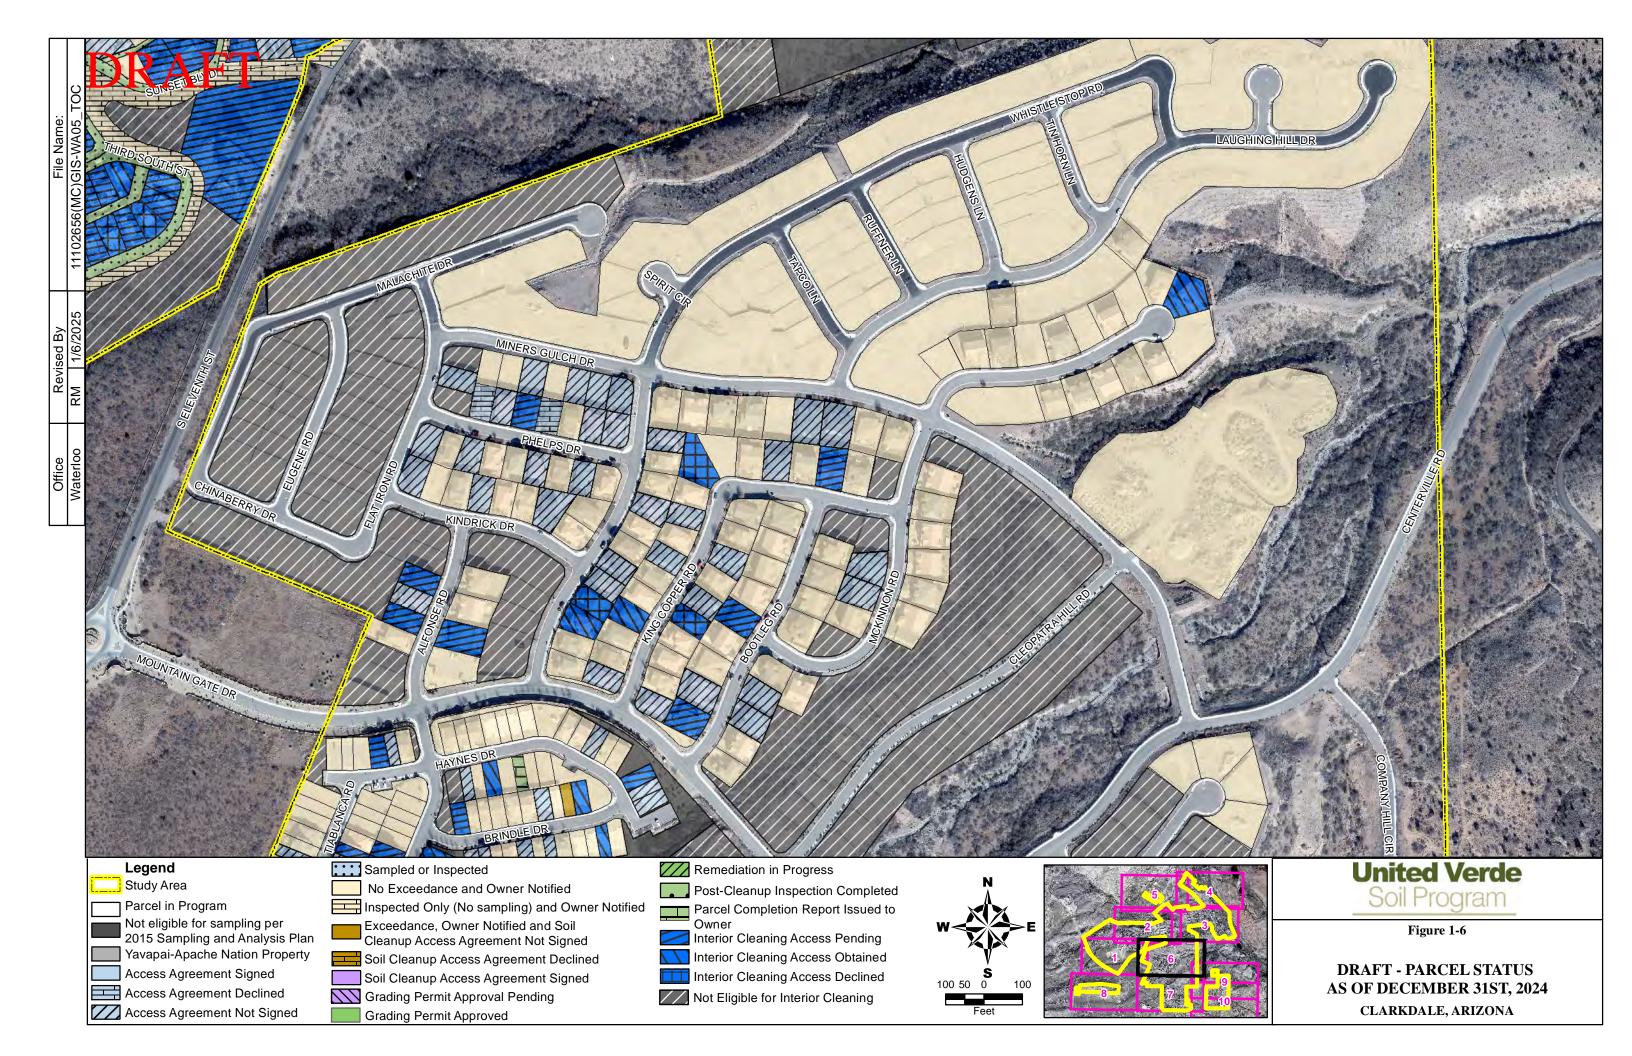

The report package includes a summarization of property owner participation (sampling and remediation) as well as remediation activities for the Program through December 31, 2024. Figures displaying the status for each parcel within the Study Area are also included as an attachment to this letter.

## DRAFT Monthly Summary Report for Sampling and Soil Cleanup Activities Cumulative as of December 31, 2024

|                                                         | Land Use Category |                 |         |
|---------------------------------------------------------|-------------------|-----------------|---------|
|                                                         | Residential       | Non-Residential | Total   |
| SAMPLING                                                |                   |                 |         |
| Available Parcels                                       | 1,112             | 38              | 1,150   |
| Sampling Access Agreements Signed                       | 962               | 38              | 1,000   |
| Sampling Access Agreements Declined                     | 7                 | -               | 7       |
| Sampling Access Agreements Not Signed                   | 143               | -               | 143     |
| Sampling Participation Rate                             | 86.5%             | 100.0%          | 87.0%   |
| Parcels Sampled/Inspected                               | 961               | 38              | 999     |
| Parcels Analyzed and Owner Notified of Results          | 936               | 32              | 968     |
| Parcels With No Exceedance                              | 312               | 6               | 318     |
| Parcels With Exceedance                                 | 624               | 26              | 650     |
| Exceedance Rate                                         | 66.7%             | 81.3%           | 67.1%   |
| Parcels Inspected Only (No sampling) and Owner Notified | 25                | 6               | 31      |
| Parcels Remaining To Be Sampled/Inspected               | 1                 | -               | 1       |
| Sampling/Inspection Completion Rate                     | 99.9%             | 100.0%          | 99.9%   |
| SOIL CLEANUP                                            |                   |                 |         |
| Parcels eligible for Soil Cleanup                       | 624               | 26              | 650     |
| Soil Cleanup Access Agreements Signed                   | 597               | 26              | 623     |
| Soil Cleanup Access Agreements Declined                 | 20                | 0               | 20      |
| Soil Cleanup Access Agreements Not Signed               | 7                 | 0               | 7       |
| Soil Cleanup Participation Rate                         | 95.7%             | 100.0%          | 95.8%   |
| Signed Cleanup Work Plans                               | 596               | 26              | 622     |
| Parcels with approved Town of Clarkdale Permits         | 596               | 26              | 622     |
| Parcels with Remediation in Progress or Complete        | 595               | 26              | 621     |
| Parcels with Post-Cleanup Inspection Completed          | 595               | 26              | 621     |
| Parcel Completion Report Issued to Owner                | 497               | 26              | 523     |
| EXCAVATED SOIL VOLUME                                   |                   |                 |         |
| Volume of Soil Generated (CY)                           | 91,796            | 12,681          | 104,476 |
| Volume of Soil Stockpiled (CY)                          | 91,796            | 12,681          | 104,476 |
| Volume of Soil Moved/Staged (CY)                        | 91,796            | 12,681          | 104,476 |
| Volume of Soil Treated (CY)                             | 0                 | 0               | 0       |

## Note:

Parcels located within the Yavapai-Apache Nation have not been included in the summary. CY = cubic yards