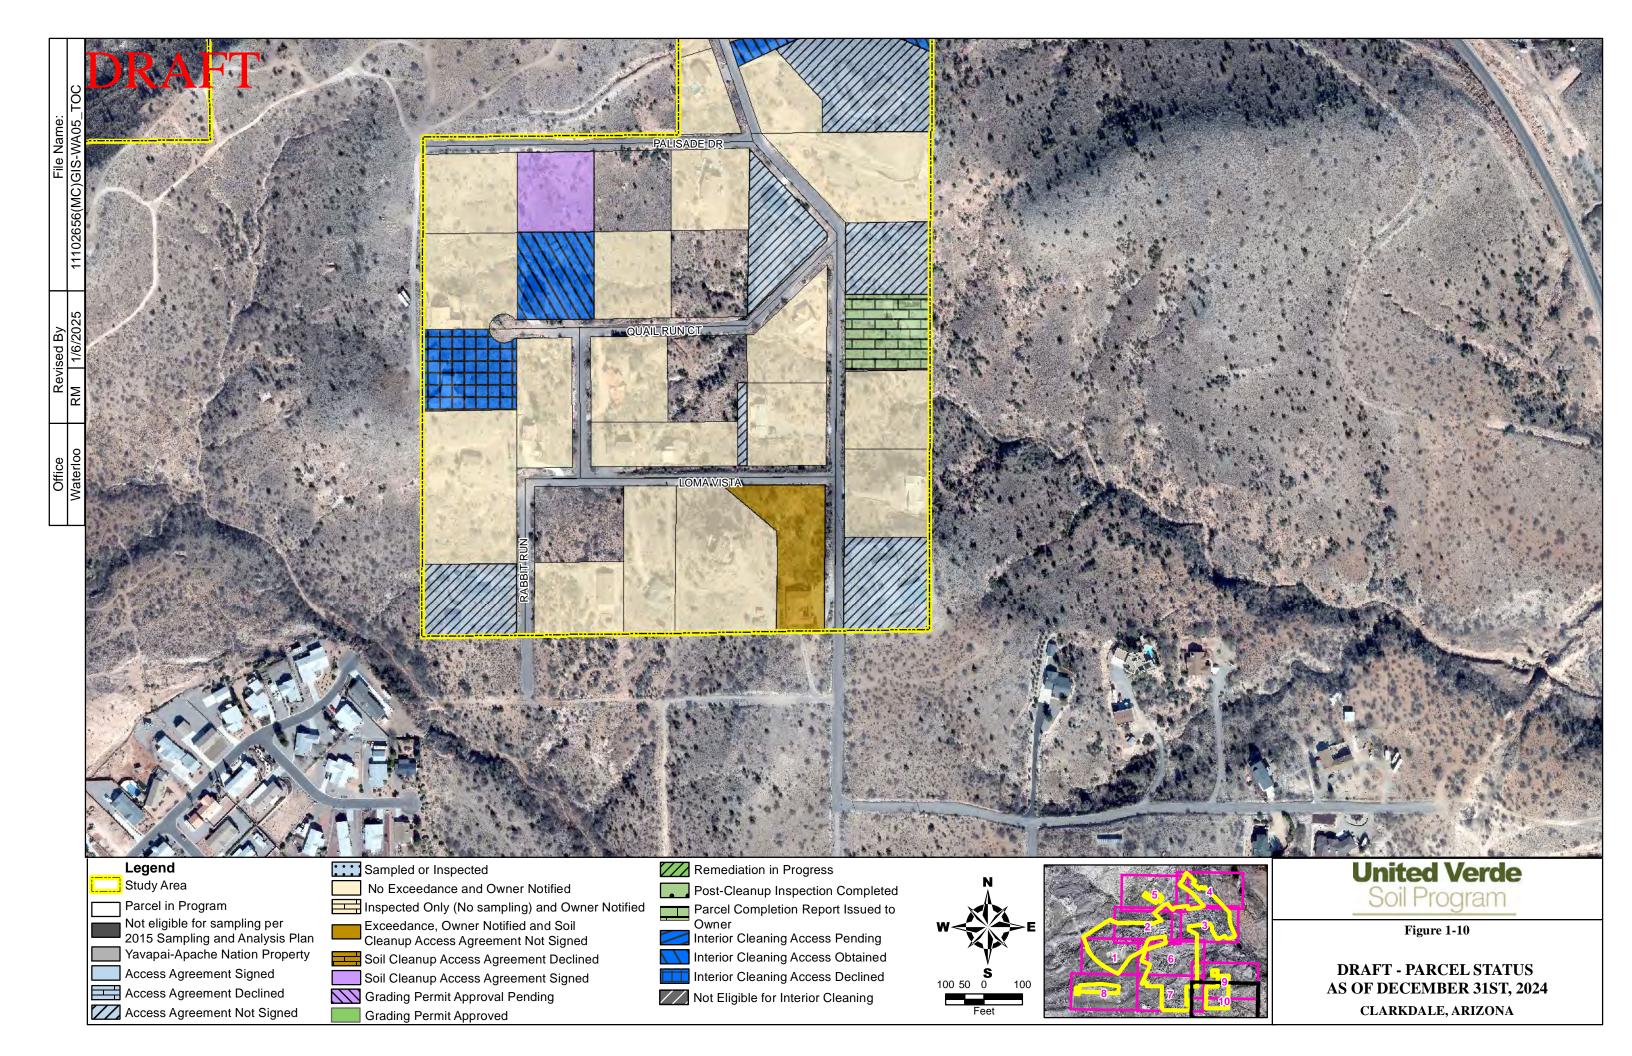

The report package includes a summarization of property owner participation (sampling and remediation) as well as remediation activities for the Program through December 31, 2024. Figures displaying the status for each parcel within the Study Area are also included as an attachment to this letter.

## DRAFT Monthly Summary Report for Sampling and Soil Cleanup Activities Cumulative as of December 31, 2024

|                                                         | Land Use Category |                 |         |
|---------------------------------------------------------|-------------------|-----------------|---------|
|                                                         | Residential       | Non-Residential | Total   |
| SAMPLING                                                |                   |                 |         |
| Available Parcels                                       | 1,112             | 38              | 1,150   |
| Sampling Access Agreements Signed                       | 962               | 38              | 1,000   |
| Sampling Access Agreements Declined                     | 7                 | -               | 7       |
| Sampling Access Agreements Not Signed                   | 143               | -               | 143     |
| Sampling Participation Rate                             | 86.5%             | 100.0%          | 87.0%   |
| Parcels Sampled/Inspected                               | 961               | 38              | 999     |
| Parcels Analyzed and Owner Notified of Results          | 936               | 32              | 968     |
| Parcels With No Exceedance                              | 312               | 6               | 318     |
| Parcels With Exceedance                                 | 624               | 26              | 650     |
| Exceedance Rate                                         | 66.7%             | 81.3%           | 67.1%   |
| Parcels Inspected Only (No sampling) and Owner Notified | 25                | 6               | 31      |
| Parcels Remaining To Be Sampled/Inspected               | 1                 | -               | 1       |
| Sampling/Inspection Completion Rate                     | 99.9%             | 100.0%          | 99.9%   |
| SOIL CLEANUP                                            |                   |                 |         |
| Parcels eligible for Soil Cleanup                       | 624               | 26              | 650     |
| Soil Cleanup Access Agreements Signed                   | 597               | 26              | 623     |
| Soil Cleanup Access Agreements Declined                 | 20                | 0               | 20      |
| Soil Cleanup Access Agreements Not Signed               | 7                 | 0               | 7       |
| Soil Cleanup Participation Rate                         | 95.7%             | 100.0%          | 95.8%   |
| Signed Cleanup Work Plans                               | 596               | 26              | 622     |
| Parcels with approved Town of Clarkdale Permits         | 596               | 26              | 622     |
| Parcels with Remediation in Progress or Complete        | 595               | 26              | 621     |
| Parcels with Post-Cleanup Inspection Completed          | 595               | 26              | 621     |
| Parcel Completion Report Issued to Owner                | 497               | 26              | 523     |
| EXCAVATED SOIL VOLUME                                   |                   |                 |         |
| Volume of Soil Generated (CY)                           | 91,796            | 12,681          | 104,476 |
| Volume of Soil Stockpiled (CY)                          | 91,796            | 12,681          | 104,476 |
| Volume of Soil Moved/Staged (CY)                        | 91,796            | 12,681          | 104,476 |
| Volume of Soil Treated (CY)                             | 0                 | 0               | 0       |

## Note:

Parcels located within the Yavapai-Apache Nation have not been included in the summary. CY = cubic yards