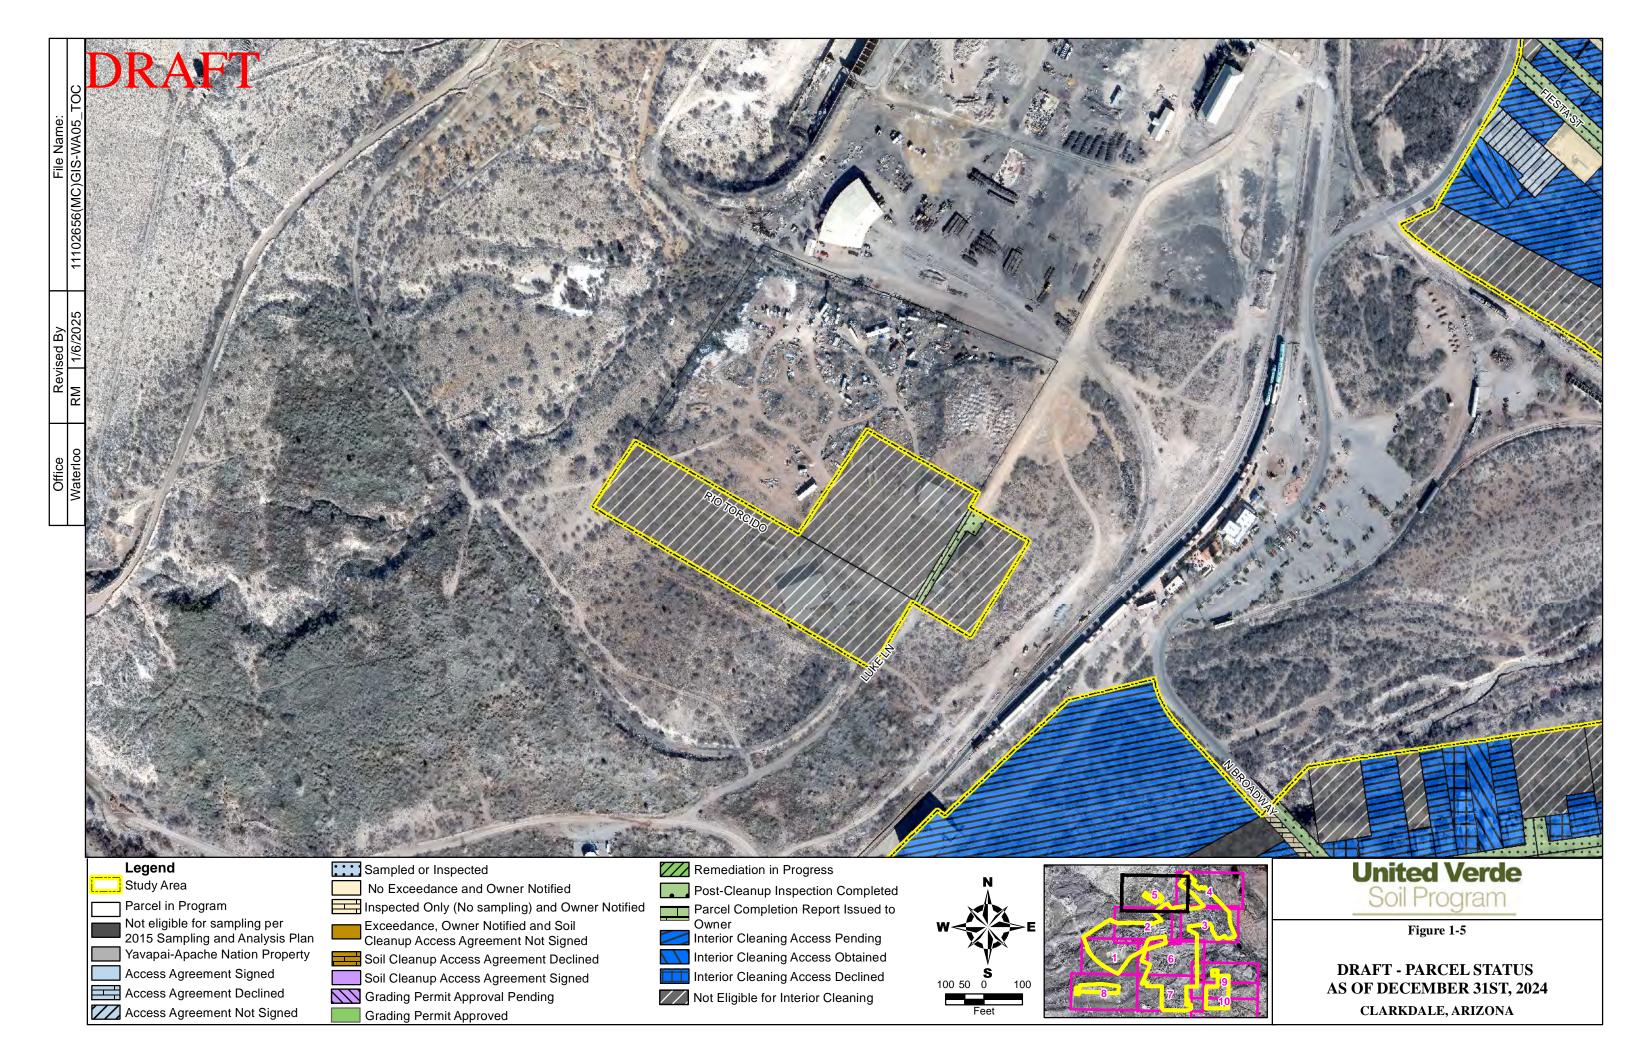

The report package includes a summarization of property owner participation (sampling and remediation) as well as remediation activities for the Program through December 31, 2024. Figures displaying the status for each parcel within the Study Area are also included as an attachment to this letter.

## DRAFT Monthly Summary Report for Sampling and Soil Cleanup Activities Cumulative as of December 31, 2024

|                                                         | Land Use Category |                 |         |
|---------------------------------------------------------|-------------------|-----------------|---------|
|                                                         | Residential       | Non-Residential | Total   |
| SAMPLING                                                |                   |                 |         |
| Available Parcels                                       | 1,112             | 38              | 1,150   |
| Sampling Access Agreements Signed                       | 962               | 38              | 1,000   |
| Sampling Access Agreements Declined                     | 7                 | -               | 7       |
| Sampling Access Agreements Not Signed                   | 143               | -               | 143     |
| Sampling Participation Rate                             | 86.5%             | 100.0%          | 87.0%   |
| Parcels Sampled/Inspected                               | 961               | 38              | 999     |
| Parcels Analyzed and Owner Notified of Results          | 936               | 32              | 968     |
| Parcels With No Exceedance                              | 312               | 6               | 318     |
| Parcels With Exceedance                                 | 624               | 26              | 650     |
| Exceedance Rate                                         | 66.7%             | 81.3%           | 67.1%   |
| Parcels Inspected Only (No sampling) and Owner Notified | 25                | 6               | 31      |
| Parcels Remaining To Be Sampled/Inspected               | 1                 | -               | 1       |
| Sampling/Inspection Completion Rate                     | 99.9%             | 100.0%          | 99.9%   |
| SOIL CLEANUP                                            |                   |                 |         |
| Parcels eligible for Soil Cleanup                       | 624               | 26              | 650     |
| Soil Cleanup Access Agreements Signed                   | 597               | 26              | 623     |
| Soil Cleanup Access Agreements Declined                 | 20                | 0               | 20      |
| Soil Cleanup Access Agreements Not Signed               | 7                 | 0               | 7       |
| Soil Cleanup Participation Rate                         | 95.7%             | 100.0%          | 95.8%   |
| Signed Cleanup Work Plans                               | 596               | 26              | 622     |
| Parcels with approved Town of Clarkdale Permits         | 596               | 26              | 622     |
| Parcels with Remediation in Progress or Complete        | 595               | 26              | 621     |
| Parcels with Post-Cleanup Inspection Completed          | 595               | 26              | 621     |
| Parcel Completion Report Issued to Owner                | 497               | 26              | 523     |
| EXCAVATED SOIL VOLUME                                   |                   |                 |         |
| Volume of Soil Generated (CY)                           | 91,796            | 12,681          | 104,476 |
| Volume of Soil Stockpiled (CY)                          | 91,796            | 12,681          | 104,476 |
| Volume of Soil Moved/Staged (CY)                        | 91,796            | 12,681          | 104,476 |
| Volume of Soil Treated (CY)                             | 0                 | 0               | 0       |

## Note:

Parcels located within the Yavapai-Apache Nation have not been included in the summary. CY = cubic yards