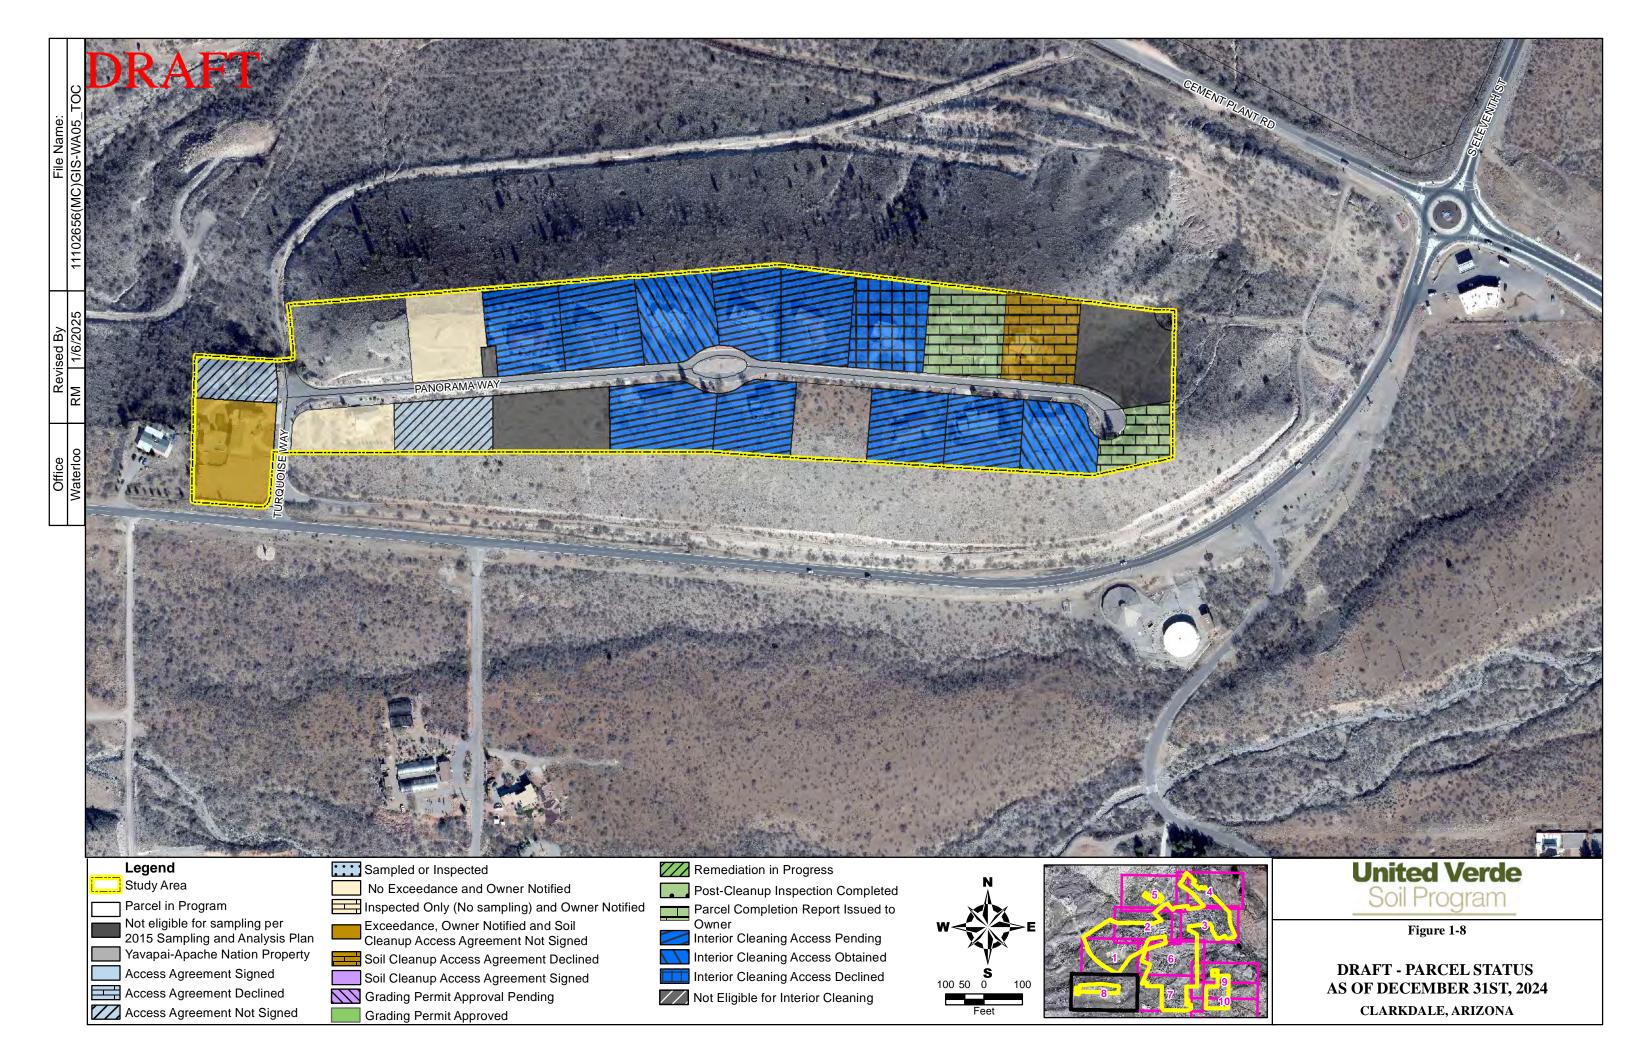

The report package includes a summarization of property owner participation (sampling and remediation) as well as remediation activities for the Program through December 31, 2024. Figures displaying the status for each parcel within the Study Area are also included as an attachment to this letter.

## DRAFT Monthly Summary Report for Sampling and Soil Cleanup Activities Cumulative as of December 31, 2024

|                                                         | Land Use Category |                 |         |
|---------------------------------------------------------|-------------------|-----------------|---------|
|                                                         | Residential       | Non-Residential | Total   |
| SAMPLING                                                |                   |                 |         |
| Available Parcels                                       | 1,112             | 38              | 1,150   |
| Sampling Access Agreements Signed                       | 962               | 38              | 1,000   |
| Sampling Access Agreements Declined                     | 7                 | -               | 7       |
| Sampling Access Agreements Not Signed                   | 143               | -               | 143     |
| Sampling Participation Rate                             | 86.5%             | 100.0%          | 87.0%   |
| Parcels Sampled/Inspected                               | 961               | 38              | 999     |
| Parcels Analyzed and Owner Notified of Results          | 936               | 32              | 968     |
| Parcels With No Exceedance                              | 312               | 6               | 318     |
| Parcels With Exceedance                                 | 624               | 26              | 650     |
| Exceedance Rate                                         | 66.7%             | 81.3%           | 67.1%   |
| Parcels Inspected Only (No sampling) and Owner Notified | 25                | 6               | 31      |
| Parcels Remaining To Be Sampled/Inspected               | 1                 | -               | 1       |
| Sampling/Inspection Completion Rate                     | 99.9%             | 100.0%          | 99.9%   |
| SOIL CLEANUP                                            |                   |                 |         |
| Parcels eligible for Soil Cleanup                       | 624               | 26              | 650     |
| Soil Cleanup Access Agreements Signed                   | 597               | 26              | 623     |
| Soil Cleanup Access Agreements Declined                 | 20                | 0               | 20      |
| Soil Cleanup Access Agreements Not Signed               | 7                 | 0               | 7       |
| Soil Cleanup Participation Rate                         | 95.7%             | 100.0%          | 95.8%   |
| Signed Cleanup Work Plans                               | 596               | 26              | 622     |
| Parcels with approved Town of Clarkdale Permits         | 596               | 26              | 622     |
| Parcels with Remediation in Progress or Complete        | 595               | 26              | 621     |
| Parcels with Post-Cleanup Inspection Completed          | 595               | 26              | 621     |
| Parcel Completion Report Issued to Owner                | 497               | 26              | 523     |
| EXCAVATED SOIL VOLUME                                   |                   |                 |         |
| Volume of Soil Generated (CY)                           | 91,796            | 12,681          | 104,476 |
| Volume of Soil Stockpiled (CY)                          | 91,796            | 12,681          | 104,476 |
| Volume of Soil Moved/Staged (CY)                        | 91,796            | 12,681          | 104,476 |
| Volume of Soil Treated (CY)                             | 0                 | 0               | 0       |

## Note:

Parcels located within the Yavapai-Apache Nation have not been included in the summary. CY = cubic yards