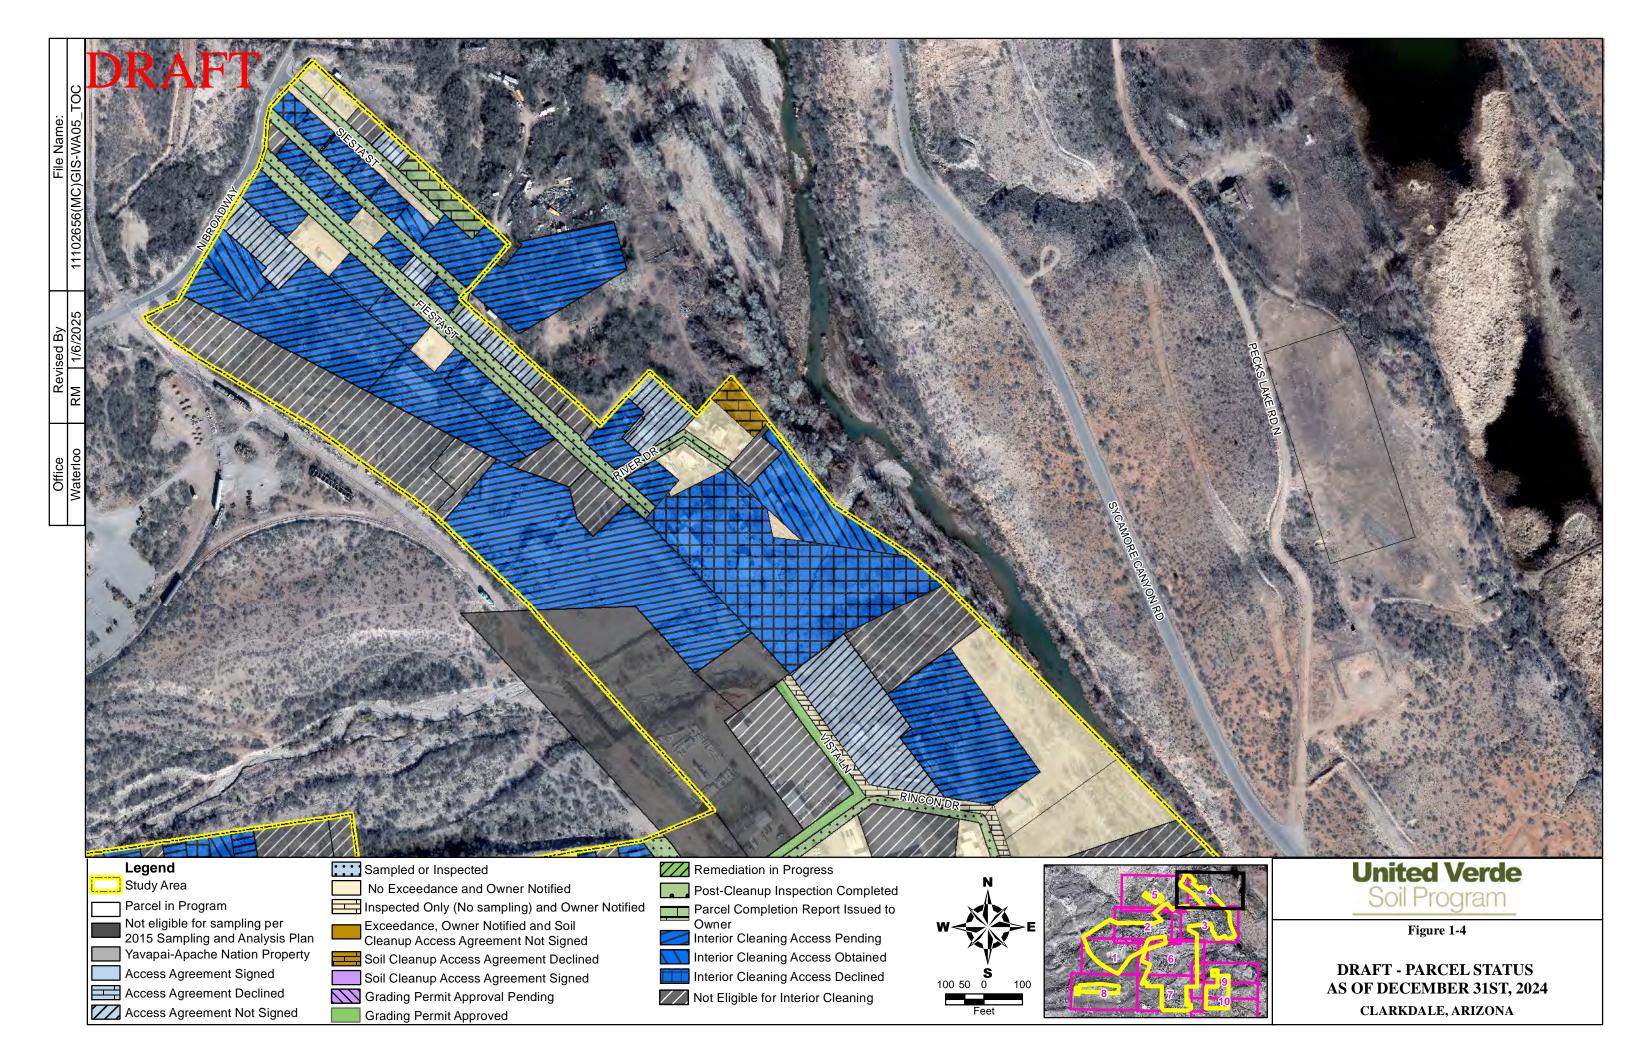

The report package includes a summarization of property owner participation (sampling and remediation) as well as remediation activities for the Program through December 31, 2024. Figures displaying the status for each parcel within the Study Area are also included as an attachment to this letter.

## DRAFT Monthly Summary Report for Sampling and Soil Cleanup Activities Cumulative as of December 31, 2024

|                                                         | Land Use Category |                 |         |
|---------------------------------------------------------|-------------------|-----------------|---------|
|                                                         | Residential       | Non-Residential | Total   |
| SAMPLING                                                |                   |                 |         |
| Available Parcels                                       | 1,112             | 38              | 1,150   |
| Sampling Access Agreements Signed                       | 962               | 38              | 1,000   |
| Sampling Access Agreements Declined                     | 7                 | -               | 7       |
| Sampling Access Agreements Not Signed                   | 143               | -               | 143     |
| Sampling Participation Rate                             | 86.5%             | 100.0%          | 87.0%   |
| Parcels Sampled/Inspected                               | 961               | 38              | 999     |
| Parcels Analyzed and Owner Notified of Results          | 936               | 32              | 968     |
| Parcels With No Exceedance                              | 312               | 6               | 318     |
| Parcels With Exceedance                                 | 624               | 26              | 650     |
| Exceedance Rate                                         | 66.7%             | 81.3%           | 67.1%   |
| Parcels Inspected Only (No sampling) and Owner Notified | 25                | 6               | 31      |
| Parcels Remaining To Be Sampled/Inspected               | 1                 | -               | 1       |
| Sampling/Inspection Completion Rate                     | 99.9%             | 100.0%          | 99.9%   |
| SOIL CLEANUP                                            |                   |                 |         |
| Parcels eligible for Soil Cleanup                       | 624               | 26              | 650     |
| Soil Cleanup Access Agreements Signed                   | 597               | 26              | 623     |
| Soil Cleanup Access Agreements Declined                 | 20                | 0               | 20      |
| Soil Cleanup Access Agreements Not Signed               | 7                 | 0               | 7       |
| Soil Cleanup Participation Rate                         | 95.7%             | 100.0%          | 95.8%   |
| Signed Cleanup Work Plans                               | 596               | 26              | 622     |
| Parcels with approved Town of Clarkdale Permits         | 596               | 26              | 622     |
| Parcels with Remediation in Progress or Complete        | 595               | 26              | 621     |
| Parcels with Post-Cleanup Inspection Completed          | 595               | 26              | 621     |
| Parcel Completion Report Issued to Owner                | 497               | 26              | 523     |
| EXCAVATED SOIL VOLUME                                   |                   |                 |         |
| Volume of Soil Generated (CY)                           | 91,796            | 12,681          | 104,476 |
| Volume of Soil Stockpiled (CY)                          | 91,796            | 12,681          | 104,476 |
| Volume of Soil Moved/Staged (CY)                        | 91,796            | 12,681          | 104,476 |
| Volume of Soil Treated (CY)                             | 0                 | 0               | 0       |

## Note:

Parcels located within the Yavapai-Apache Nation have not been included in the summary. CY = cubic yards