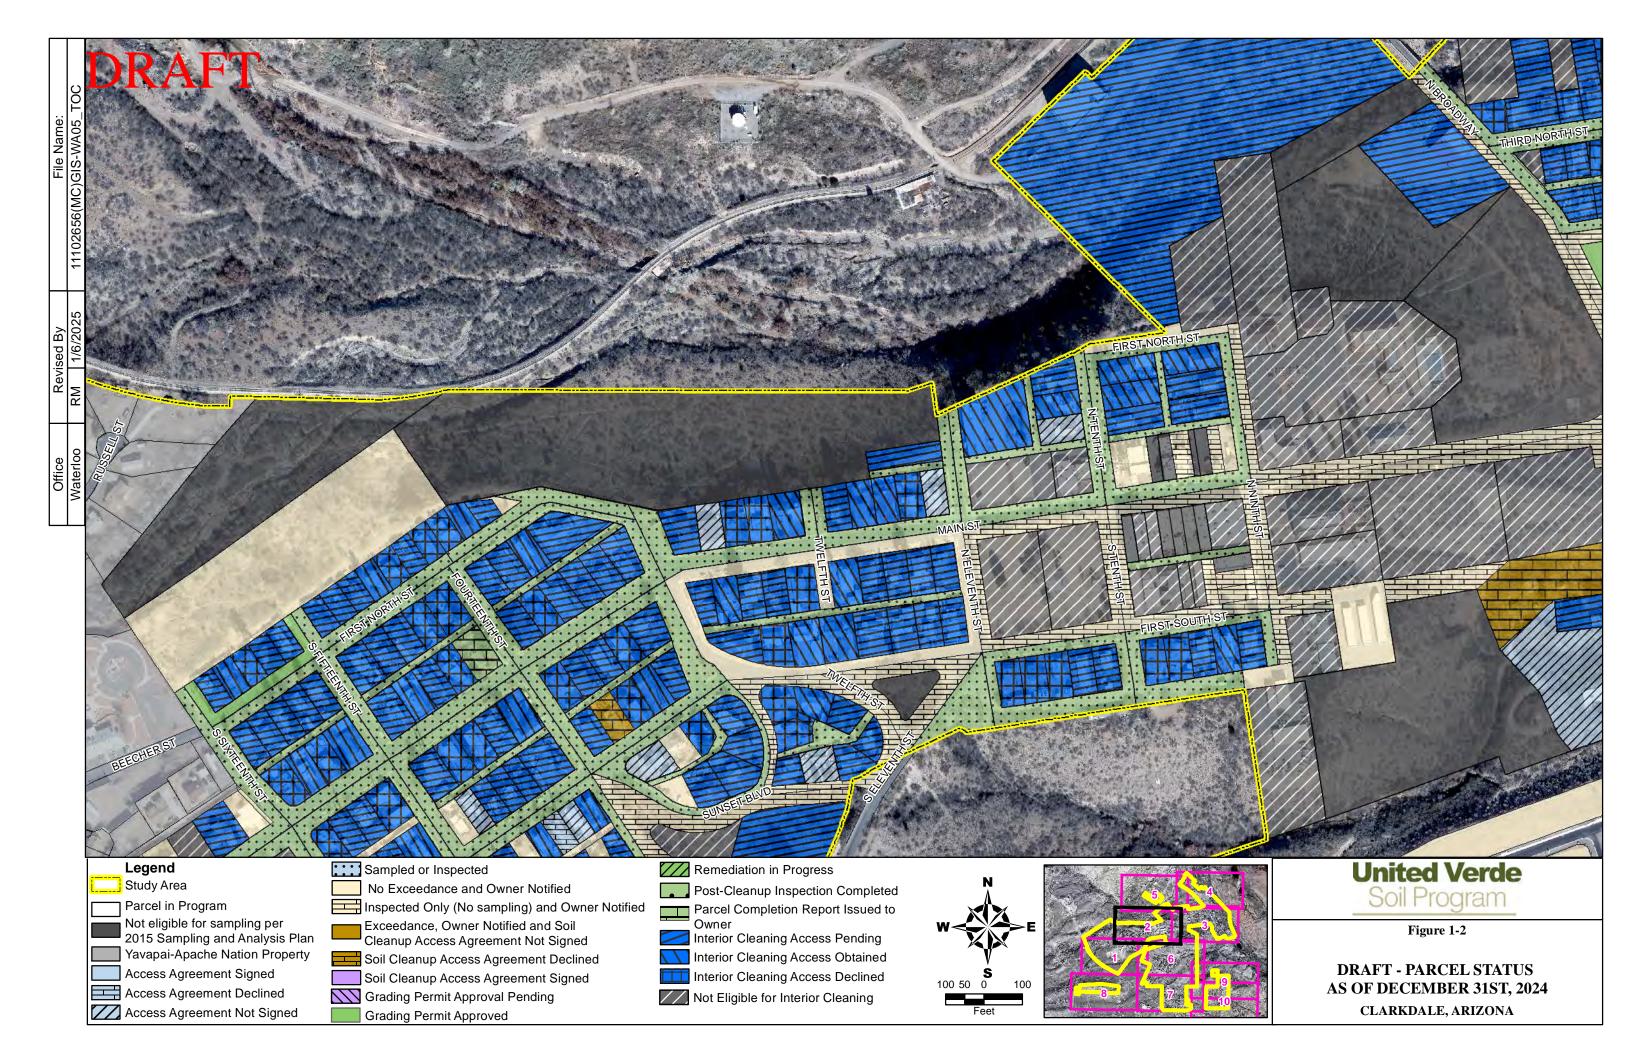

The report package includes a summarization of property owner participation (sampling and remediation) as well as remediation activities for the Program through December 31, 2024. Figures displaying the status for each parcel within the Study Area are also included as an attachment to this letter.

## DRAFT Monthly Summary Report for Sampling and Soil Cleanup Activities Cumulative as of December 31, 2024

|                                                         | Land Use Category |                 |         |
|---------------------------------------------------------|-------------------|-----------------|---------|
|                                                         | Residential       | Non-Residential | Total   |
| SAMPLING                                                |                   |                 |         |
| Available Parcels                                       | 1,112             | 38              | 1,150   |
| Sampling Access Agreements Signed                       | 962               | 38              | 1,000   |
| Sampling Access Agreements Declined                     | 7                 | -               | 7       |
| Sampling Access Agreements Not Signed                   | 143               | -               | 143     |
| Sampling Participation Rate                             | 86.5%             | 100.0%          | 87.0%   |
| Parcels Sampled/Inspected                               | 961               | 38              | 999     |
| Parcels Analyzed and Owner Notified of Results          | 936               | 32              | 968     |
| Parcels With No Exceedance                              | 312               | 6               | 318     |
| Parcels With Exceedance                                 | 624               | 26              | 650     |
| Exceedance Rate                                         | 66.7%             | 81.3%           | 67.1%   |
| Parcels Inspected Only (No sampling) and Owner Notified | 25                | 6               | 31      |
| Parcels Remaining To Be Sampled/Inspected               | 1                 | -               | 1       |
| Sampling/Inspection Completion Rate                     | 99.9%             | 100.0%          | 99.9%   |
| SOIL CLEANUP                                            |                   |                 |         |
| Parcels eligible for Soil Cleanup                       | 624               | 26              | 650     |
| Soil Cleanup Access Agreements Signed                   | 597               | 26              | 623     |
| Soil Cleanup Access Agreements Declined                 | 20                | 0               | 20      |
| Soil Cleanup Access Agreements Not Signed               | 7                 | 0               | 7       |
| Soil Cleanup Participation Rate                         | 95.7%             | 100.0%          | 95.8%   |
| Signed Cleanup Work Plans                               | 596               | 26              | 622     |
| Parcels with approved Town of Clarkdale Permits         | 596               | 26              | 622     |
| Parcels with Remediation in Progress or Complete        | 595               | 26              | 621     |
| Parcels with Post-Cleanup Inspection Completed          | 595               | 26              | 621     |
| Parcel Completion Report Issued to Owner                | 497               | 26              | 523     |
| EXCAVATED SOIL VOLUME                                   |                   |                 |         |
| Volume of Soil Generated (CY)                           | 91,796            | 12,681          | 104,476 |
| Volume of Soil Stockpiled (CY)                          | 91,796            | 12,681          | 104,476 |
| Volume of Soil Moved/Staged (CY)                        | 91,796            | 12,681          | 104,476 |
| Volume of Soil Treated (CY)                             | 0                 | 0               | 0       |

## Note:

Parcels located within the Yavapai-Apache Nation have not been included in the summary. CY = cubic yards