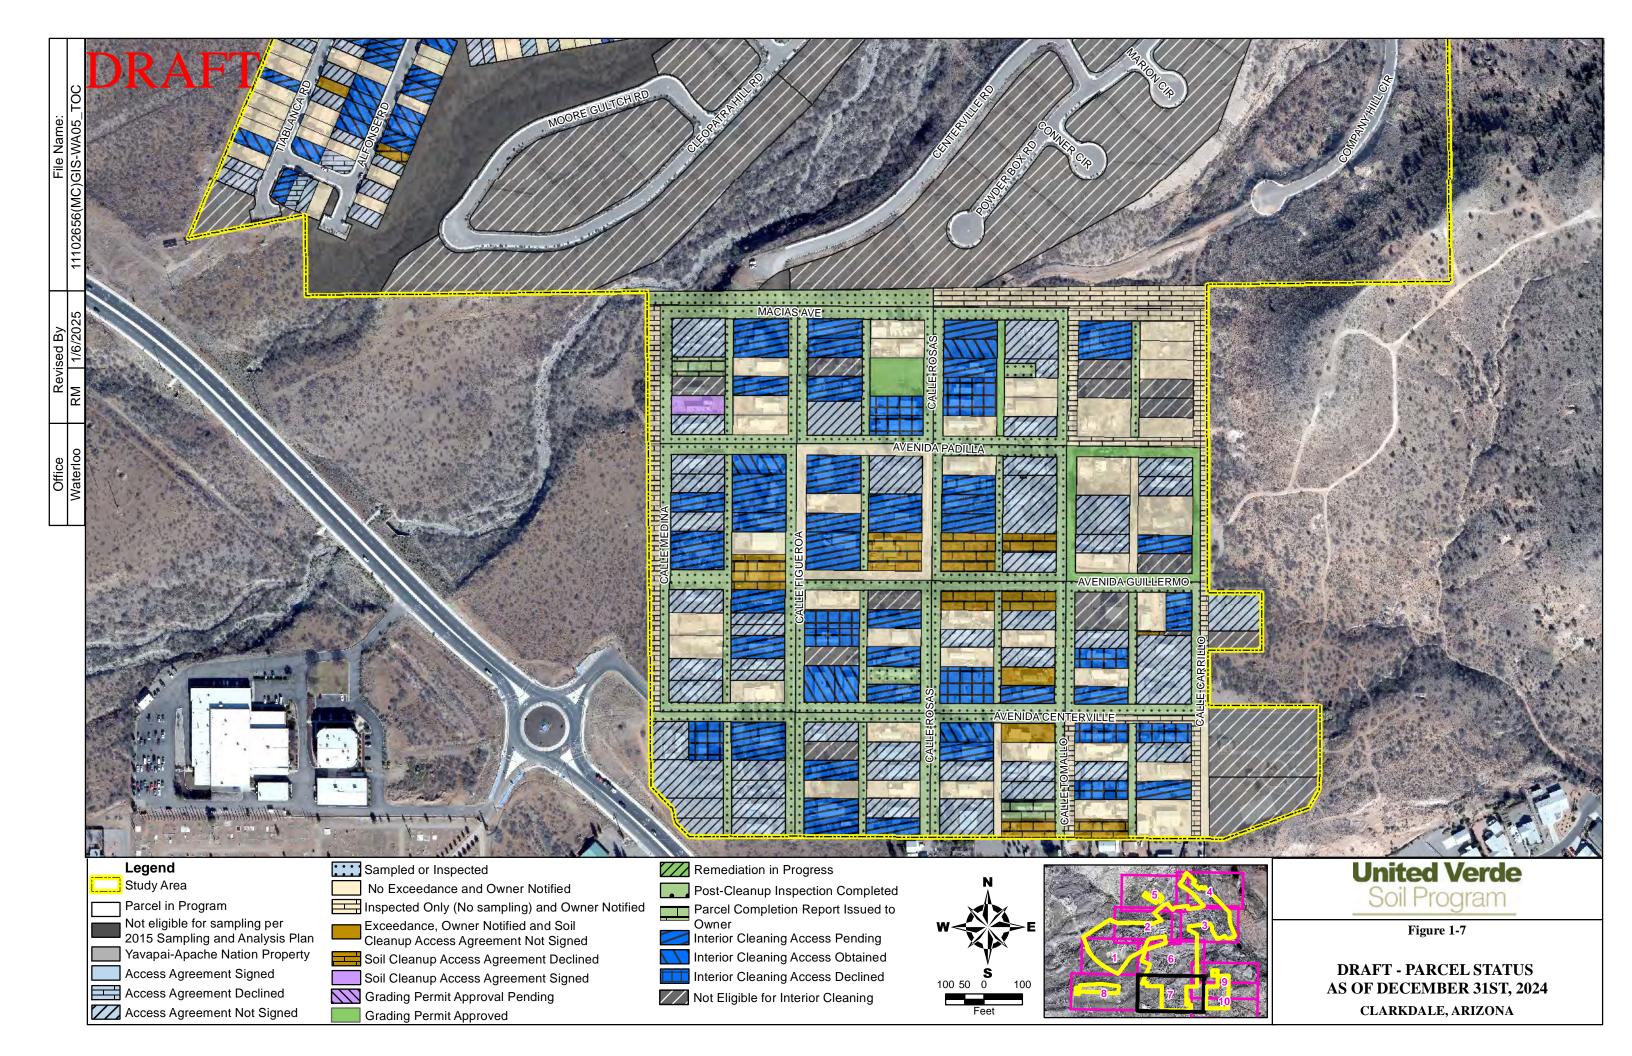

The report package includes a summarization of property owner participation (sampling and remediation) as well as remediation activities for the Program through December 31, 2024. Figures displaying the status for each parcel within the Study Area are also included as an attachment to this letter.

## DRAFT Monthly Summary Report for Sampling and Soil Cleanup Activities Cumulative as of December 31, 2024

|                                                         | Land Use Category |                 |         |
|---------------------------------------------------------|-------------------|-----------------|---------|
|                                                         | Residential       | Non-Residential | Total   |
| SAMPLING                                                |                   |                 |         |
| Available Parcels                                       | 1,112             | 38              | 1,150   |
| Sampling Access Agreements Signed                       | 962               | 38              | 1,000   |
| Sampling Access Agreements Declined                     | 7                 | -               | 7       |
| Sampling Access Agreements Not Signed                   | 143               | -               | 143     |
| Sampling Participation Rate                             | 86.5%             | 100.0%          | 87.0%   |
| Parcels Sampled/Inspected                               | 961               | 38              | 999     |
| Parcels Analyzed and Owner Notified of Results          | 936               | 32              | 968     |
| Parcels With No Exceedance                              | 312               | 6               | 318     |
| Parcels With Exceedance                                 | 624               | 26              | 650     |
| Exceedance Rate                                         | 66.7%             | 81.3%           | 67.1%   |
| Parcels Inspected Only (No sampling) and Owner Notified | 25                | 6               | 31      |
| Parcels Remaining To Be Sampled/Inspected               | 1                 | -               | 1       |
| Sampling/Inspection Completion Rate                     | 99.9%             | 100.0%          | 99.9%   |
| SOIL CLEANUP                                            |                   |                 |         |
| Parcels eligible for Soil Cleanup                       | 624               | 26              | 650     |
| Soil Cleanup Access Agreements Signed                   | 597               | 26              | 623     |
| Soil Cleanup Access Agreements Declined                 | 20                | 0               | 20      |
| Soil Cleanup Access Agreements Not Signed               | 7                 | 0               | 7       |
| Soil Cleanup Participation Rate                         | 95.7%             | 100.0%          | 95.8%   |
| Signed Cleanup Work Plans                               | 596               | 26              | 622     |
| Parcels with approved Town of Clarkdale Permits         | 596               | 26              | 622     |
| Parcels with Remediation in Progress or Complete        | 595               | 26              | 621     |
| Parcels with Post-Cleanup Inspection Completed          | 595               | 26              | 621     |
| Parcel Completion Report Issued to Owner                | 497               | 26              | 523     |
| EXCAVATED SOIL VOLUME                                   |                   |                 |         |
| Volume of Soil Generated (CY)                           | 91,796            | 12,681          | 104,476 |
| Volume of Soil Stockpiled (CY)                          | 91,796            | 12,681          | 104,476 |
| Volume of Soil Moved/Staged (CY)                        | 91,796            | 12,681          | 104,476 |
| Volume of Soil Treated (CY)                             | 0                 | 0               | 0       |

## Note:

Parcels located within the Yavapai-Apache Nation have not been included in the summary. CY = cubic yards