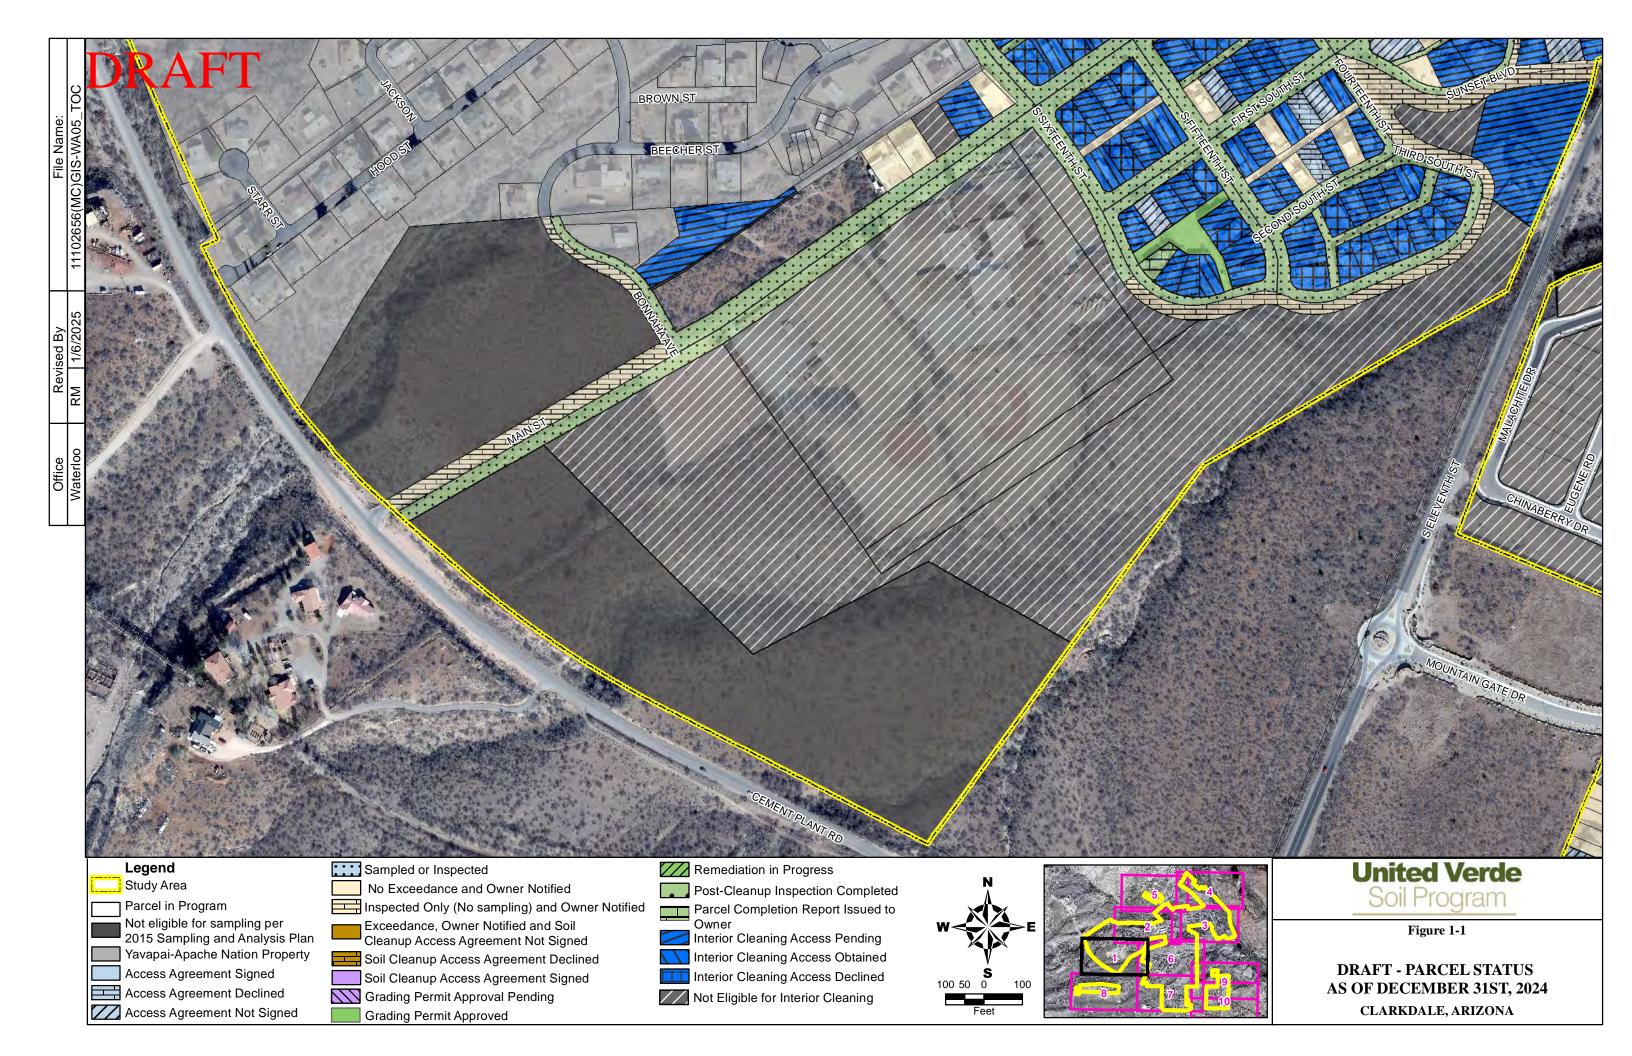

The report package includes a summarization of property owner participation (sampling and remediation) as well as remediation activities for the Program through December 31, 2024. Figures displaying the status for each parcel within the Study Area are also included as an attachment to this letter.

## DRAFT Monthly Summary Report for Sampling and Soil Cleanup Activities Cumulative as of December 31, 2024

|                                                         | Land Use Category |                 |         |
|---------------------------------------------------------|-------------------|-----------------|---------|
|                                                         | Residential       | Non-Residential | Total   |
| SAMPLING                                                |                   |                 |         |
| Available Parcels                                       | 1,112             | 38              | 1,150   |
| Sampling Access Agreements Signed                       | 962               | 38              | 1,000   |
| Sampling Access Agreements Declined                     | 7                 | -               | 7       |
| Sampling Access Agreements Not Signed                   | 143               | -               | 143     |
| Sampling Participation Rate                             | 86.5%             | 100.0%          | 87.0%   |
| Parcels Sampled/Inspected                               | 961               | 38              | 999     |
| Parcels Analyzed and Owner Notified of Results          | 936               | 32              | 968     |
| Parcels With No Exceedance                              | 312               | 6               | 318     |
| Parcels With Exceedance                                 | 624               | 26              | 650     |
| Exceedance Rate                                         | 66.7%             | 81.3%           | 67.1%   |
| Parcels Inspected Only (No sampling) and Owner Notified | 25                | 6               | 31      |
| Parcels Remaining To Be Sampled/Inspected               | 1                 | -               | 1       |
| Sampling/Inspection Completion Rate                     | 99.9%             | 100.0%          | 99.9%   |
| SOIL CLEANUP                                            |                   |                 |         |
| Parcels eligible for Soil Cleanup                       | 624               | 26              | 650     |
| Soil Cleanup Access Agreements Signed                   | 597               | 26              | 623     |
| Soil Cleanup Access Agreements Declined                 | 20                | 0               | 20      |
| Soil Cleanup Access Agreements Not Signed               | 7                 | 0               | 7       |
| Soil Cleanup Participation Rate                         | 95.7%             | 100.0%          | 95.8%   |
| Signed Cleanup Work Plans                               | 596               | 26              | 622     |
| Parcels with approved Town of Clarkdale Permits         | 596               | 26              | 622     |
| Parcels with Remediation in Progress or Complete        | 595               | 26              | 621     |
| Parcels with Post-Cleanup Inspection Completed          | 595               | 26              | 621     |
| Parcel Completion Report Issued to Owner                | 497               | 26              | 523     |
| EXCAVATED SOIL VOLUME                                   |                   |                 |         |
| Volume of Soil Generated (CY)                           | 91,796            | 12,681          | 104,476 |
| Volume of Soil Stockpiled (CY)                          | 91,796            | 12,681          | 104,476 |
| Volume of Soil Moved/Staged (CY)                        | 91,796            | 12,681          | 104,476 |
| Volume of Soil Treated (CY)                             | 0                 | 0               | 0       |

## Note:

Parcels located within the Yavapai-Apache Nation have not been included in the summary. CY = cubic yards