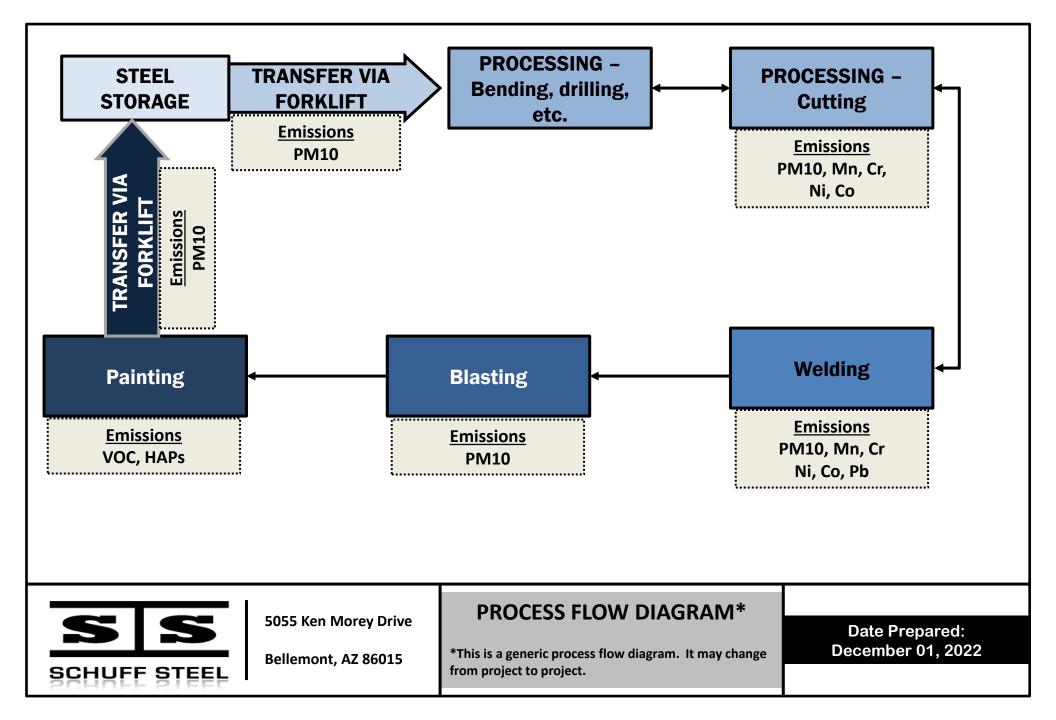

D108 79250 |                | Unknown METAL 01 |                        |                     |  |
| Added Equipment    |                           |                            |                |                  |                        |                     |  |
| Paint Line Striper | 1 Gallon/Hr               | Trusco                     | Trueline 350BP | Unknown          | 2022                   | (none)              |  |
| Updated Equipment  |                           |                            |                |                  |                        |                     |  |
|                    |                           |                            |                |                  |                        |                     |  |

# **3.3 EQUIPMENT LIST UPDATES**