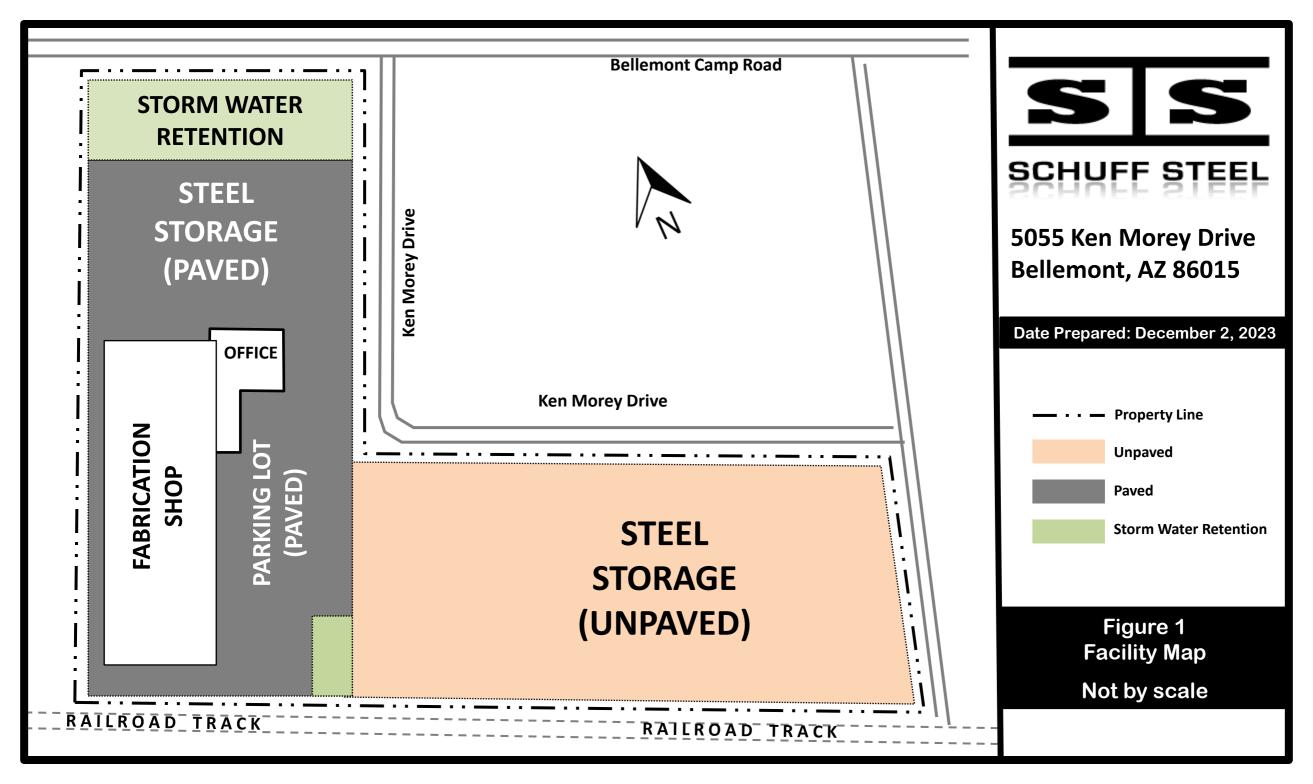

n D108 79250 |                | Unknown METAL 01 |                        |                     |  |
| Added Equipment    |                           |                            |                |                  |                        |                     |  |
| Paint Line Striper | 1 Gallon/Hr               | Trusco                     | Trueline 350BP | Unknown          | 2022                   | (none)              |  |
| Updated Equipment  |                           |                            |                |                  |                        |                     |  |
|                    |                           |                            |                |                  |                        |                     |  |

# **3.3 EQUIPMENT LIST UPDATES**