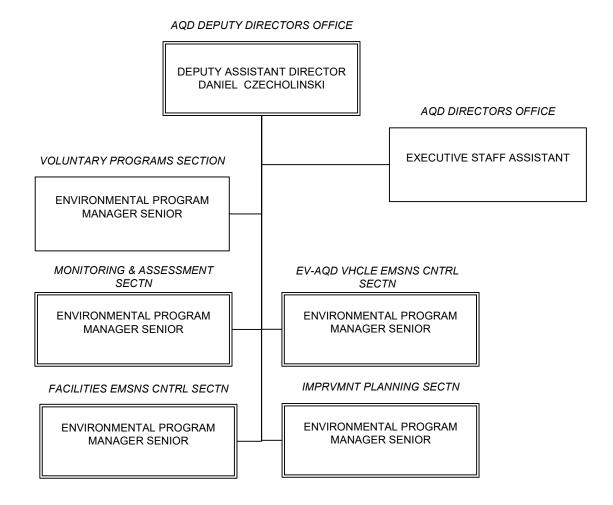

#### Water Quality Division WQD DIRECTORS OFFICE ASSISTANT DIRECTOR TREVOR BAGGIORE WQD DIRECTORS OFFICE WQD DEPUTY DIRECTORS OFFICE **EXECUTIVE STAFF ASSISTANT** DEPUTY ASSISTANT DIRECTOR SRFC WATER PROTCN SCTN ENVIRONMENTAL SCIENCE/ SPECIALIST 3 DRINKING WATER SCTN **GRWTR & REUSE SCTN ENVIRONMENTAL PROGRAM ENVIRONMENTAL PROGRAM** MANAGER SENIOR MANAGER SENIOR SRFC WATER INSP SCTN SRFC WATER PROTCN SCTN **ENVIRONMENTAL PROGRAM ENVIRONMENTAL PROGRAM** MANAGER SENIOR MANAGER SENIOR