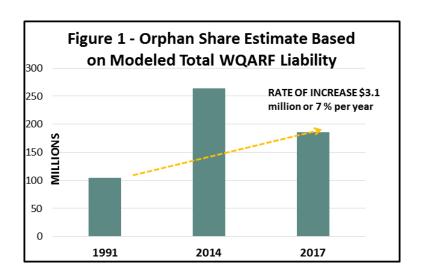

2021 through FY2024 estimates with current economic conditions considered.

The recommended option is best because additional funding shortfalls will result in increases in the "orphan" share liability for which the state is responsible. Unaddressed pollutants in the natural environment often spread and become more costly to remediate over time (Figure 1 is based on significant cost modeling last performed in 2017). The decrease in liability from 2014 to 2017 is a function of sufficient funding leveraged by the Arizona Management System to close sites and reduce state liability.

 $<sup>^{\</sup>rm 2}$  Based on 2014 actuarial report, updated with actual performance through FY 2020.

<sup>&</sup>lt;sup>3</sup> TSIP is discretionary. Estimated demand through 2030 for TSIP is \$96 million.



Absent WQARF funding, Figure 2 identifies activities that will not be completed in FY22.

| WQARF Sites                                      | FY22 Phase              | FY22 Work to Be Completed With \$0 WQARF Funding        |
|--------------------------------------------------|-------------------------|---------------------------------------------------------|
| 7th Street and Arizona Avenue                    | 0&M                     | Turn Remediation System off - No O&M                    |
| 7th Avenue and Bethany Home Road                 | 0&M                     | Turn Remediation System off - No O&M                    |
| 7th Avenue and Missouri Avenue                   | 0&M                     | Turn Remediation System off - No O&M                    |
| 16th Street and Camel