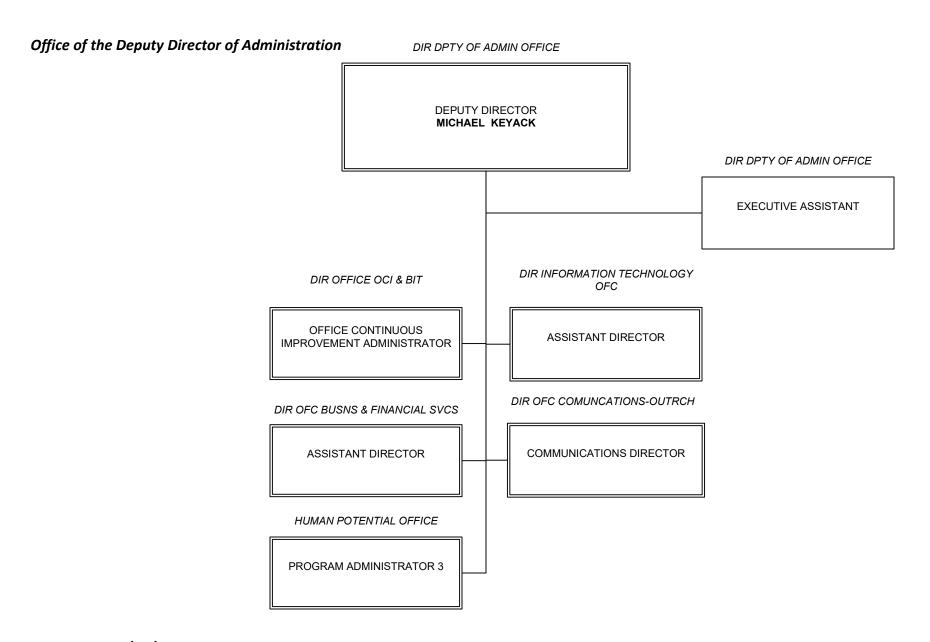

ces releasing contaminants to the Hassayampa River (\$1.5M WQARF).</li> <li>Delist 1 site from the WQARF Registry; Optimize and Maintain 21 remediation systems; Install remediation systems at 4 sites;</li> </ul> |

remedy 8.08 yrs to 8.0 yrs.

Reduce net # of open Leaking

Reduce the Net # of Drinking

Water Systems not meeting

PALS program authorization.

assumption by legislature,

· Offer and increase number of

Complete FY20 Arizona-Mexico

Page 2

full-time and part-time

teleworking FTE to 40%

Commission Milestones.

a - postpone administrative costs from General Fund replacement (UST-Admin) to prioritize strategic initiatives

federal standards by 9.

Approval of program

GRRC, and US EPA

30.

Underground Storage Tanks by

#### Office of the Director



PREPARED DATE 09/01/2020



PREPARED DATE 09/01/2020

#### **Air Quality Division**



PREPARED DATE 09/01/2020

#### **Waste Programs Division**



PREPARED DATE 09/01/2020 7

#### Water Quality Division WQD DIRECTORS OFFICE ASSISTANT DIRECTOR TREVOR BAGGIORE WQD DIRECTORS OFFICE WQD DEPUTY DIRECTORS OFFICE **EXECUTIVE STAFF ASSISTANT** DEPUTY ASSISTANT DIRECTOR SRFC WATER PROTCN SCTN ENVIRONMENTAL SCIENCE/ SPECIALIST 3 DRINKING WATER SCTN **GRWTR & REUSE SCTN ENVIRONMENTAL PROGRAM ENVIRONMENTAL PROGRAM** MANAGER SENIOR MANAGER SENIOR SRFC WATER INSP SCTN SRFC WATER PROTCN SCTN **ENVIRONMENTAL PROGRAM ENVIRONMENTAL PROGRAM** MANAGER SENIOR MANAGER SENIOR

| Agency: |        | Department of Environmental Quality |
|---------|--------|-------------------------------------|
| Fund:   | EV2000 | Federal Grants Fund