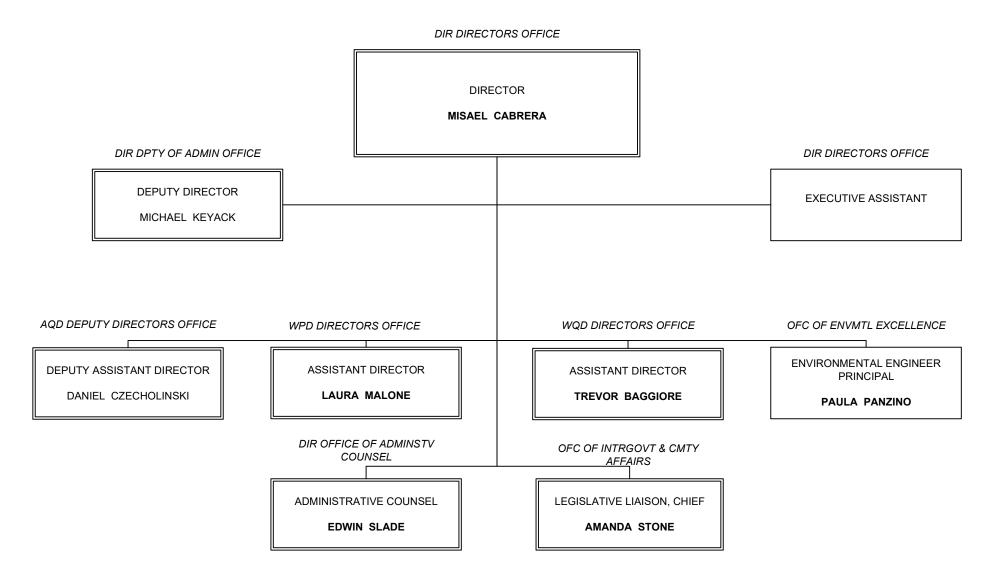

>Remediation of 3 point sources releasing contaminants to the Hassayampa River (\$1.5M WQARF).</li> <li>Delist 1 site from the WQARF Registry; Optimize and Maintain 21 remediation systems; Install remediation systems at 4 sites;</li> </ul> |

remedy 8.08 yrs to 8.0 yrs.

Reduce net # of open Leaking

Reduce the Net # of Drinking

Water Systems not meeting

PALS program authorization.

assumption by legislature,

· Offer and increase number of

Complete FY20 Arizona-Mexico

Page 2

full-time and part-time

teleworking FTE to 40%

Commission Milestones.

a - postpone administrative costs from General Fund replacement (UST-Admin) to prioritize strategic initiatives

federal standards by 9.

Approval of program

GRRC, and US EPA

30.

Underground Storage Tanks by

#### Office of the Director



PREPARED DATE 09/01/2020



PREPARED DATE 09/01/2020

#### **Air Quality Division**



PREPARED DATE 09/01/2020

#### **Waste Programs Division**



PREPARED DATE 09/01/2020 7

#### Water Quality Division WQD DIRECTORS OFFICE ASSISTANT DIRECTOR TREVOR BAGGIORE WQD DIRECTORS OFFICE WQD DEPUTY DIRECTORS OFFICE **EXECUTIVE STAFF ASSISTANT** DEPUTY ASSISTANT DIRECTOR SRFC WATER PROTCN SCTN ENVIRONMENTAL SCIENCE/ SPECIALIST 3 DRINKING WATER SCTN **GRWTR & REUSE SCTN ENVIRONMENTAL PROGRAM ENVIRONMENTAL PROGRAM** MANAGER SENIOR MANAGER SENIOR SRFC WATER INSP SCTN SRFC WATER PROTCN SCTN **ENVIRONMENTAL PROGRAM ENVIRONMENTAL PROGRAM** MANAGER SENIOR MANAGER SENIOR

| Agency: |        | Department of Environmental Quality |
|---------|--------|-------------------------------------|
| Fund:   | EV2