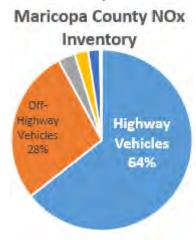

### #1 Air Quality "Attainment" Initiative

People living in Maricopa County and other areas of the state are routinely exposed to ground level ozone and other hazardous air pollutants at levels exceeding safe standards established by the U.S. Environmental Protection Agency. In fact, two recent nation-wide reports list Arizona air quality as 48th in the nation (McKinsey Report) and 8th Most People at Risk for Ozone-Polluted Cities in the U.S. (American Lung Association). In addition to negative health and quality of life impacts, prolonged exceedances of federal standards also result in mandatory application of increasingly stringent and costly regulation of major job-creating businesses. Maricopa County currently exceeds the federal ozone standard resulting in a negative economic impact projected to be an estimated \$150 million annually. This impact could reach \$250 million annually if the area does not achieve attainment with the federal standard by 2023.