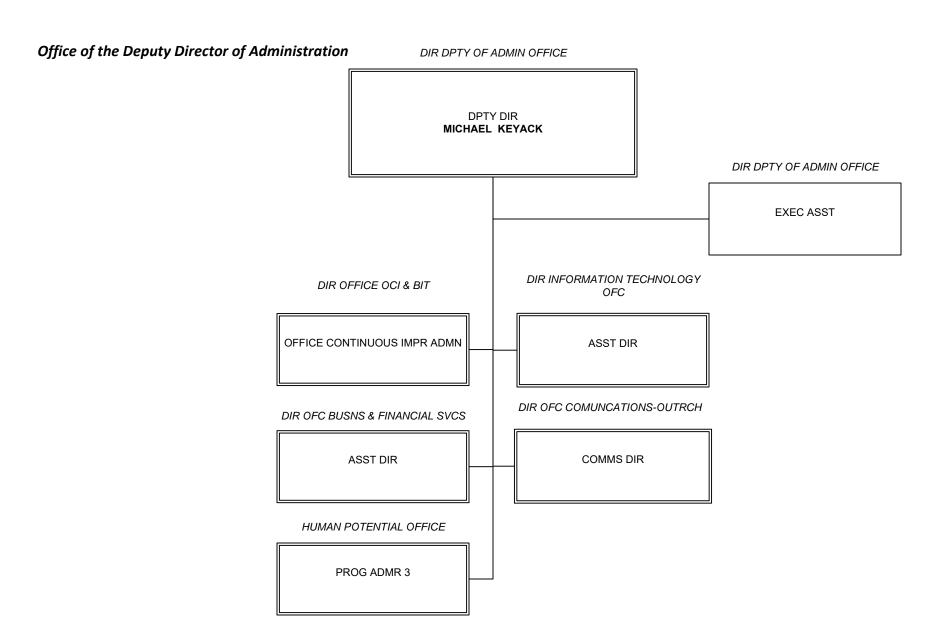

### Department of Environmental Quality

Fiscal Year 2020 Strategic Plan 2-pager

Agency Director: Strategic Planner: Last modified: Misael Cabrera Michael Keyack 08/20/2019

**Vision:** To be the number one state in the nation in: Balanced, leading-edge environmental protection through technical and operational excellence and radical simplicity for customers and staff.