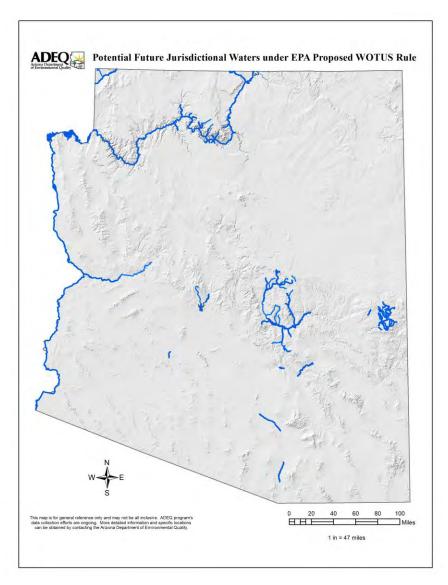

#### **#7 Waters of the United States**

The proposed revised definition of Waters of the United States (WOTUS) will remove 95% of Arizona's stream reaches and 99% of Arizona's lakes from Clean Water Act (CWA) federal jurisdiction. Outdoor recreation around Arizona's waterways is estimated to be a \$13.5 billion dollar industry-higher than golf and mining. The Governor's goal is for Arizona to be the "number one state to live, work, play, visit, recreate, retire, and get an education" and impairment of our precious waters could seriously endanger this goal, which is why Governor Ducey wrote to the EPA expressing that "Arizona recognizes and welcomes the need to protect non-WOTUS state surface waters." ADEQ is asking a one-time general fund appropriation of \$1 million to begin a framework for a Waters of the State program, including stakeholder engagement, data collection and analysis, development of processes, and potential legislation and rule development.