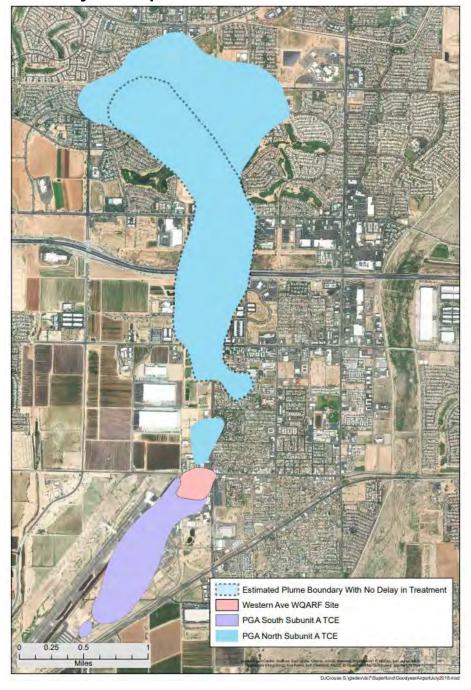

### #2 WQARF Funding - Increase Towards Statutorily-Mandated Levels

The WQARF Program is Arizona's much better alternative to the USEPA's heavy-handed approach to remediation of contaminated sites. At complex hazardous waste sites with multiple responsible parties, the Federal Government and most other states use "strict, joint and several" liability to recover clean-up costs. This means that if a business contributed one molecule of contamination, that business can also be held responsible for all the contamination at the site. Thus large, job-creating businesses often pay a disproportionate amount of the cost of cleanup. Arizona's WQARF program uses a "proportionate" liability approach that holds businesses responsible only for the contamination that they caused.

A consequence of Arizona's much fairer approach, however, is that businesses that may otherwise be held responsible sometimes go bankrupt or relocate and "orphan" shares result. A.R.S. 49-282b statutorily ensures \$18 million annually to WQARF to offset and fund the State's costs associated with the "orphan" share of cleanup. In FY 2014, the total potential liability to the state for the WQARF sites was estimated to be \$429 million and is growing approximately 11% annually.