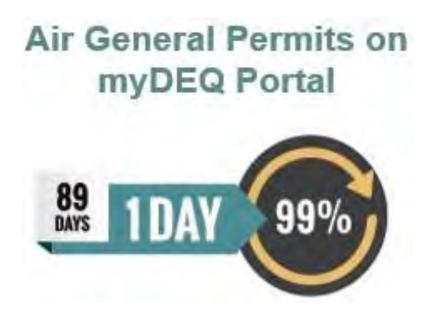

### #5 Increase the Number of On-line Services - myDEQ Funding

ADEQ requests \$4.2 million from Underground Storage Tank Fund to increase the number of online services. The services provided are driven by customer demand for radical simplicity to meet complex federal and state regulations, ADEQ has developed myDEQ web portal to conduct business online with the Department. The myDEQ Web Portal aligns with a statewide goal of increasing the percentage of government services available online.

To date, ADEQ has automated 34% of its products and services for the regulated community resulted in an estimated \$145 million annual economic benefit to Arizona. Online compliance services enabled same day identification of potential violations which reduced and/or avoided impact to Arizona environment and human health. In line with the Governor's philosophy of "Government at the speed of business," ADEQ proposes to complete an additional 19 business processes to myDEQ, allowing an additional 9,500 customers to conduct real time online business transactions with ADEQ.