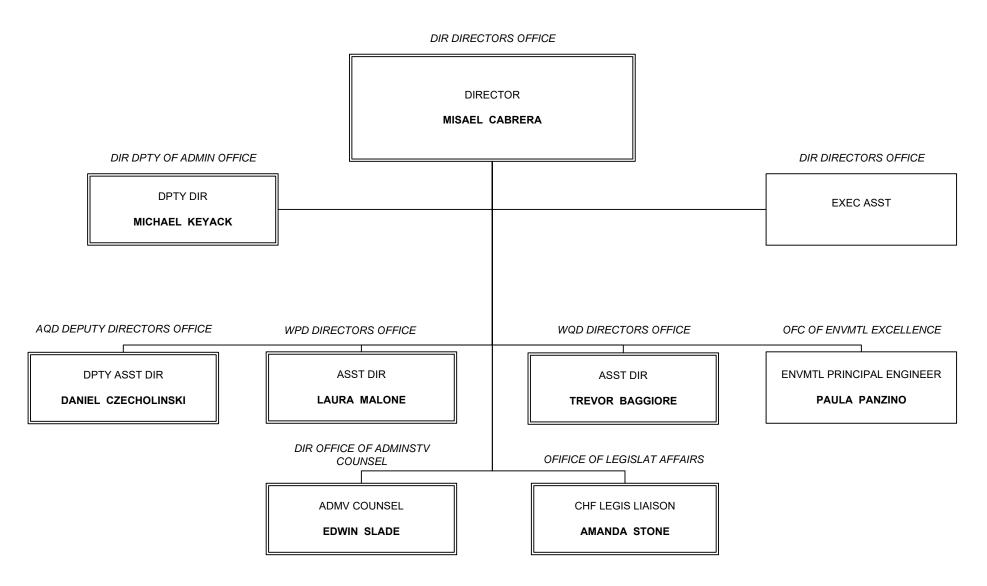

for hard to find technical talent.

Create and deploy Abilities, Skills and Knowledge database.

Start International Outfall Interceptor repair project. (\$2.6M)

Complete interim repairs to prevent cross-border Sanitary Sewer

Collaboration with ADOA & ADOT Business one stop.

Complete AMS Management Skill Intensive Coaching.

Overflows in Naco and Nogales. (\$150K)

Deploy 20 new online services for award winning myDEQ portal. (\$4.1M)

Develop alternatives to vehicle emission testing at stations.

• Apply for Federal WIIN Act grant to address another 10 systems.

Begin clean-up of 2 sites, Lake Havasu City and Prescott.

timeframes for clean-ups.

# Arizona Department of Environmental Quality Fiscal Year 2021 Program / Sub-Program (Value Stream) Structure



### Office of the Director



**PREPARED DATE 09/01/2019** 



### **Air Quality Division**



### Waste Programs Division





### **Revenue Schedule**

| Agency: |        | Department of Environmental Quality |
|---------|--------|-------------------------------------|
| Fund:   | EV2000 | Federal GrantS FUND                 |

AFIS Code Category of Receipt and Description FY 2019
4901 OPERATING TRANSFERS IN 14,618.0

**Fund Total**: 14,618.0 17,512.2 17,512.2

FY 2020

17,512.2

FY 2021

17,512.2

**AGENCY:** Arizona Department of Environmental Quality

**PROGRAM NAME:** Arizona Department of Environmental Quality

**FUND AND NUMBER:** Federal Grant (2000)

REVENUES \$17,512,200

\$17,512,200

### **#4211 Federal Grants (Operating)**

Revenues are based on each grant's approved work plan.

### **Methodology Used I