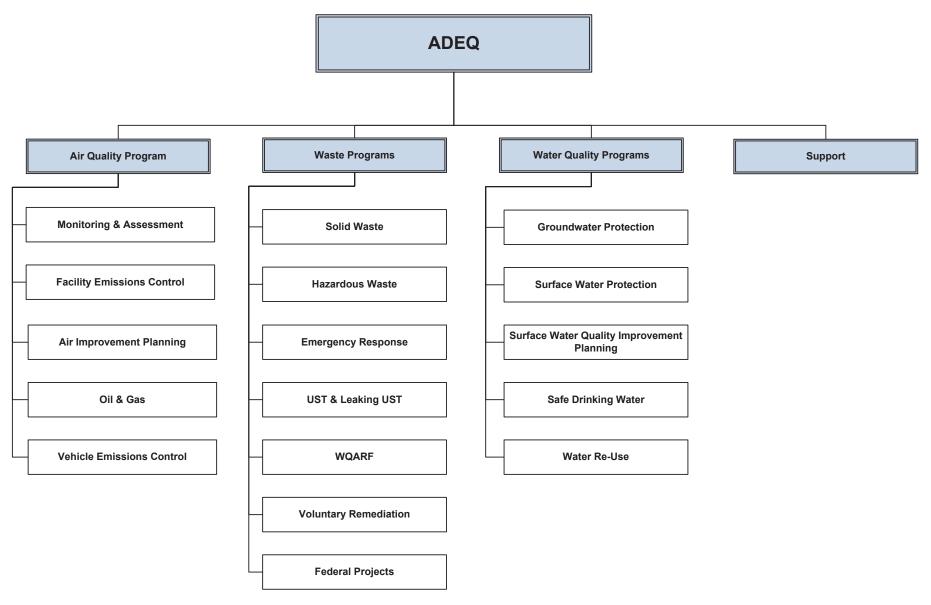

# Arizona Department of Environmental Quality Fiscal Year 2021 Program / Sub-Program (Value Stream) Structure

### Office of the Director

**PREPARED DATE 09/01/2019** 

### **Air Quality Division**

### Waste Programs Division