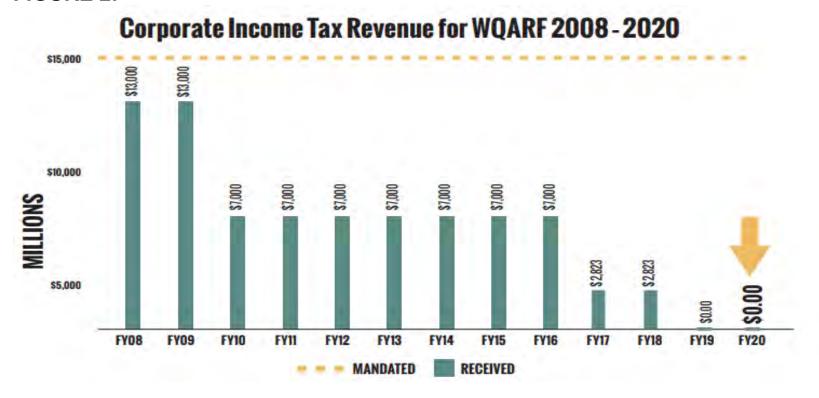

FY 2019 suspended the statutory CIT transfer to the WQARF program. In FY 2017 and FY 2018 the CIT amount was set at \$2.82 million. Also in FY 2017 and FY 2018, ADEQ was authorized to use existing fund balances from other funds to fund the program. These sources of funding are no longer viable because the accrued excess fund balance in each of the funds has been largely depleted.

After evaluating several options, ADEQ requests restoring the statutory CIT transfer to the WQARF program. This solution avoids fee increases, tax increases, and extensive changes to law and rule.