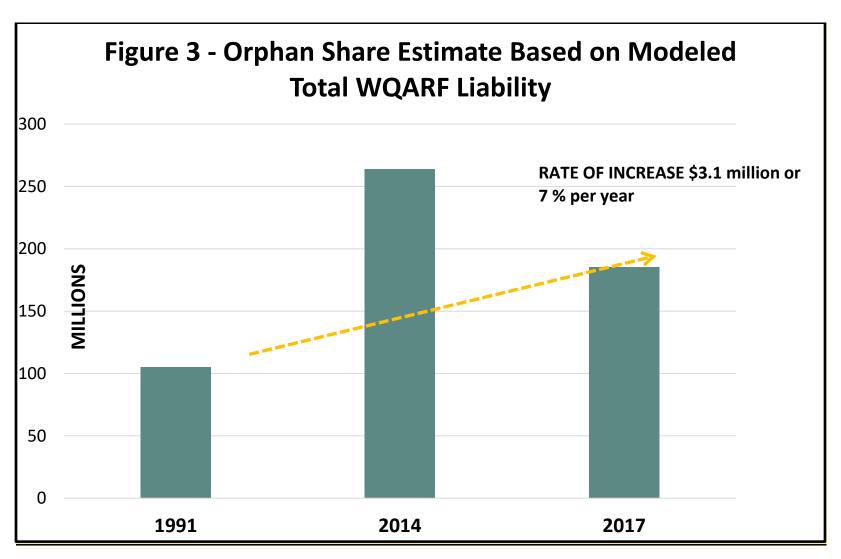

A consequence of Arizona's much fairer approach, however, is that businesses that may otherwise be held responsible sometimes go bankrupt or relocate and "orphan" shares result. A.R.S. 49-282b statutorily ensures \$18 million annually to WQARF to offset and fund the State's costs associated with the "orphan" share of cleanup. In FY 2014, the total potential liability to the state for the WQARF sites was estimated to be \$429 million and is growing approximately 11% annually.