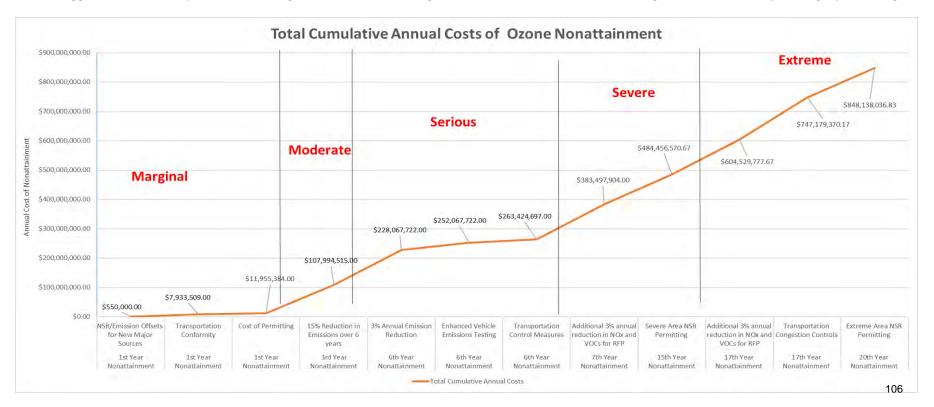

### #1 Air Quality "Attainment" Initiative

People living in Maricopa County and other areas of the state are routinely exposed to ground level ozone and other hazardous air pollutants at levels exceeding safe standards established by the U.S. Environmental Protection Agency. In fact, two recent nation-wide reports list Arizona air quality as 48th in the nation (McKinsey Report) and 8th Most People at Risk for Ozone-Polluted Cities in the U.S. (American Lung Association). In addition to negative health and quality of life impacts, prolonged exceedances of federal standards also result in mandatory application of increasingly stringent and costly regulation of major job-creating businesses. Maricopa County currently exceeds the federal ozone standard resulting in a negative economic impact projected to be an estimated \$150 million annually. This impact could reach \$250 million annually if the area does not achieve attainment with the federal standard by 2023.

As part of a comprehensive strategy to address non-attainment issues throughout the state, ADEQ recommends the following funding and legislative actions: 1) one-time \$1 million appropriation increase from the Vehicle Emissions Fund to finance a behavioral study and PSAs; 2) \$1.2 million one-time VEI Fund appropriation increase (\$400,000 per year) to fund a 3 remote testing pilot; 3) permanent expansion of Air Permits Administration Fund allowable uses to finance non-attainment mitigation projects; 4) permanent expansion of VEI Fund allowable uses to allow study of all contaminants associated with modern vehicle and fuel use; 5) restoration of \$993,900 Air Quality Fee Fund Appropriation Authority to restore one-time FY20 Volkswagen settlement funding sweep; and 6) An appropriation increase to the VEI special line item for contractor payments.