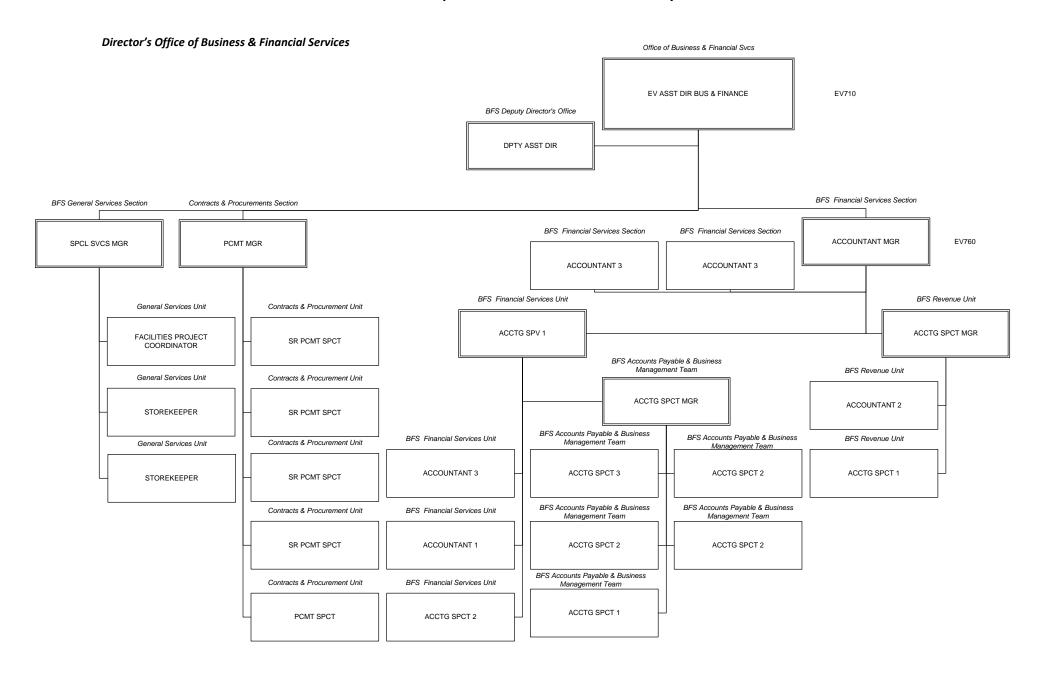

#### **Director's Office of Business & Financial Services**

| Agency:    | Department of Environmental Quality      |                 |         |         |
|------------|------------------------------------------|-----------------|---------|---------|
| Fund: 1000 | General Fund                             |                 |         |         |
| AFIS Code  | Category of Receipt and Description      | FY 2017         | FY 2018 | FY 2019 |
| 4339       | OTHER FEES AND CHARGES FOR SERVICES      | 0.6             | 0.0     | 0.0     |
| 4439       | OTHER PERMITS                            | (0.3)           | 0.0     | 0.0     |
| 4449       | OTHER FEES                               | 6.8             | 0.0     | 0.0     |
| 4512       | RESTITUTION                              | 9.3             | 0.0     | 0.0     |
| 4519       | OTHER FINES OR FORFEITURES OR PENALTIES  | 332.2           | 0.0     | 0.0     |
| 4631       | TREASURERS INTEREST INCOME               | 10.7            | 0.0     | 0.0     |
| 4699       | MISCELLANEOUS RECEIPTS                   | (0.1)           | 0.0     | 0.0     |
| 4824       | CREDIT CARD INCENTIVE REVENUE - PRIOR YR | 0.7             | 0.0     | 0.0     |
| 4825       | CREDIT CARD INCENTIVE REV - CURRENT YR   | 1.3             | 0.0     | 0.0     |
| 4871       | RESIDUAL EQUITY ADJUSTMENT               | 17.9            | 0.0     | 0.0     |
|            | Fun                                      | nd Total: 379.0 | 0.0     | 0.0     |