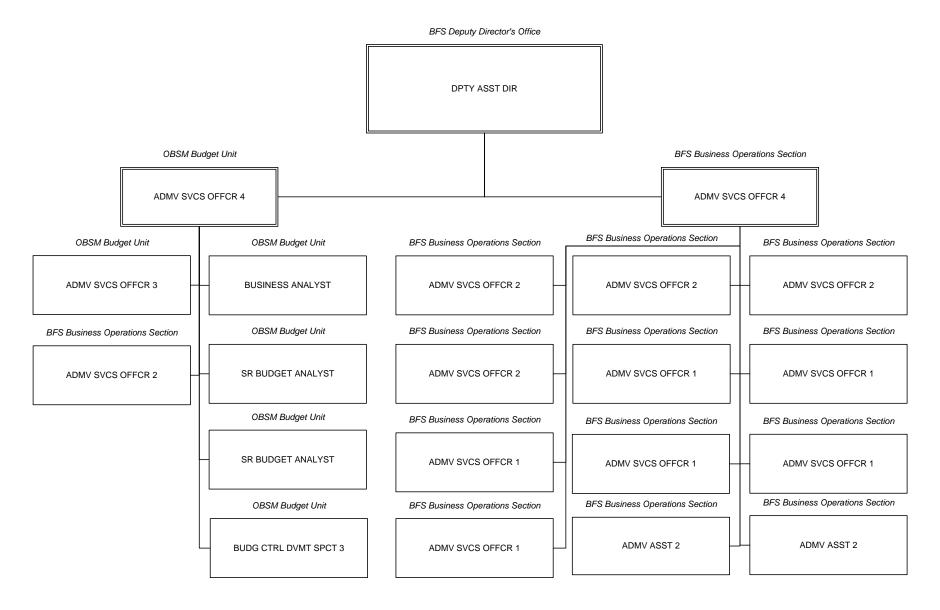

#### **Director's Office of Business & Financial Services**

| Agency:    | Department of Environmental Quality      |                 |         |         |
|------------|------------------------------------------|-----------------|---------|---------|
| Fund: 1000 | General Fund                             |                 |         |         |
| AFIS Code  | Category of Receipt and Description      | FY 2017         | FY 2018 | FY 2019 |
| 4339       | OTHER FEES AND CHARGES FOR SERVICES      | 0.6             | 0.0     | 0.0     |
| 4439       | OTHER PERMITS                            | (0.3)           | 0.0     | 0.0     |
| 4449       | OTHER FEES                               | 6.8             | 0.0     | 0.0     |
| 4512       | RESTITUTION                              | 9.3             | 0.0     | 0.0     |
| 4519       | OTHER FINES OR FORFEITURES OR PENALTIES  | 332.2           | 0.0     | 0.0     |
| 4631       | TREASURERS INTEREST INCOME               | 10.7            | 0.0     | 0.0     |
| 4699       | MISCELLANEOUS RECEIPTS                   | (0.1)           | 0.0     | 0.0     |
| 4824       | CREDIT CARD INCENTIVE REVENUE - PRIOR YR | 0.7             | 0.0     | 0.0     |
| 4825       | CREDIT CARD INCENTIVE REV - CURRENT YR   | 1.3             | 0.0     | 0.0     |
| 4871       | RESIDUAL EQUITY ADJUSTMENT               | 17.9            | 0.0     | 0.0     |
|            | Fun                                      | nd Total: 379.0 | 0.0     | 0.0     |