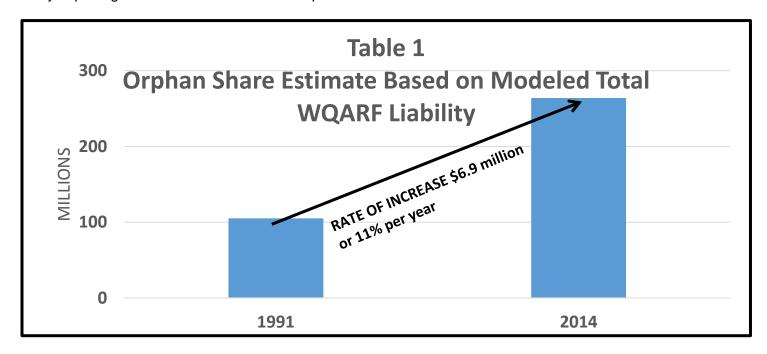

#### #1 Funding for priority site cleanups using the Water Quality Assurance Revolving Fund (WQARF)

In FY's 2012 - 2015, the CIT transfer was reduced from \$15 million to \$7 million through session law. In FY 2017 and FY 2018 the CIT amount was set at \$2.8236 million. In FY 2017 and FY 2018 ADEO was authorized to use existing fund balances from other unrelated funds to maintain funding to the program. These sources of funding are not viable past FY 2019, because the accrued excess fund balance in each of the funds being utilized will be depleted in early FY 2020.

The current ADEQ request reflects \$13.1 million in temporary support for WQARF by utilizing fund balances in the Underground Storage Tank Revolving Fund (USTRF), Air Quality Fee Fund, Emissions Inspection Fund and the Recycling fund.

ADEQ initiated a process with WQARF stakeholders in early 2017 to analyze potential existing and new funding sources to determine one or more permanent solutions that will provide reliable and consistent revenue for this important program. ADEQ will continue to aggressively pursue a permanent solution, with intent to enact the new funding structure as early as 2018.